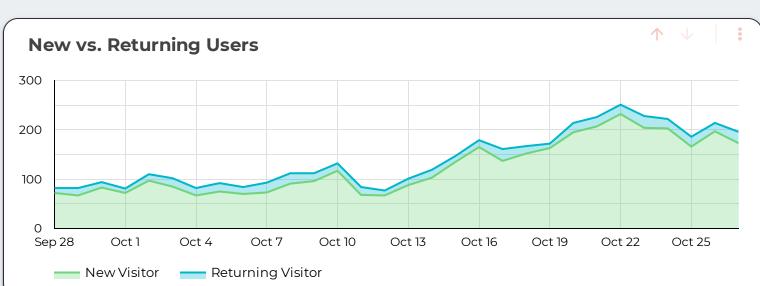

#### **WEBSITE ANALYTICS (see attached reports)**

**User Behavior:** 3,766 visited the website, **that's up by 878 from September, or 23.9%** (3,719 were new to the site); **4,273 sessions, which is up 22.8%**. Most activity was October 22. Vast majority of users found the website through keywords "Rockaway Beach," Rockaway Beach Oregon," and Kelly's Marina.