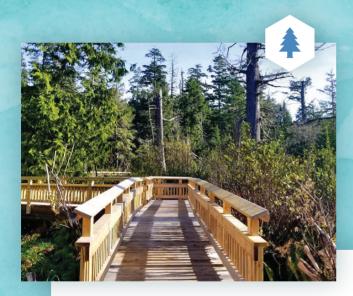

# Old Growth Cedar Wetlands Trail

The oldest resident in Rockaway Beach is a mammoth Western Red Cedar. At 49 feet in circumference, it is also among Oregon's largest trees. An easy, ADA-friendly trail leads through a wetlands preserve to the famous tree.

 $\rightarrow$  visitrockawaybeach.org/old-growth-cedar-wetlands-preserve