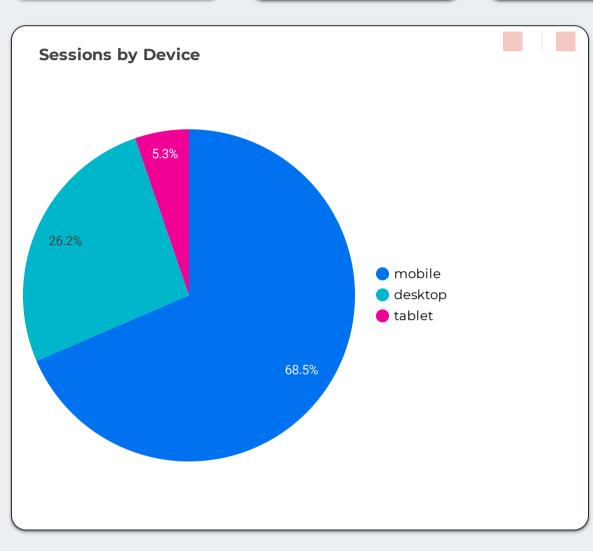

#### **WEBSITE ANALYTICS (see attached reports)**

**User Behavior:** 3,766 visited the website, **that's up by 878 from September, or 23.9%** (3,719 were new to the site); **4,273 sessions, which is up 22.8%**. Most activity was October 22. Vast majority of users found the website through keywords "Rockaway Beach," Rockaway Beach Oregon," and Kelly's Marina.