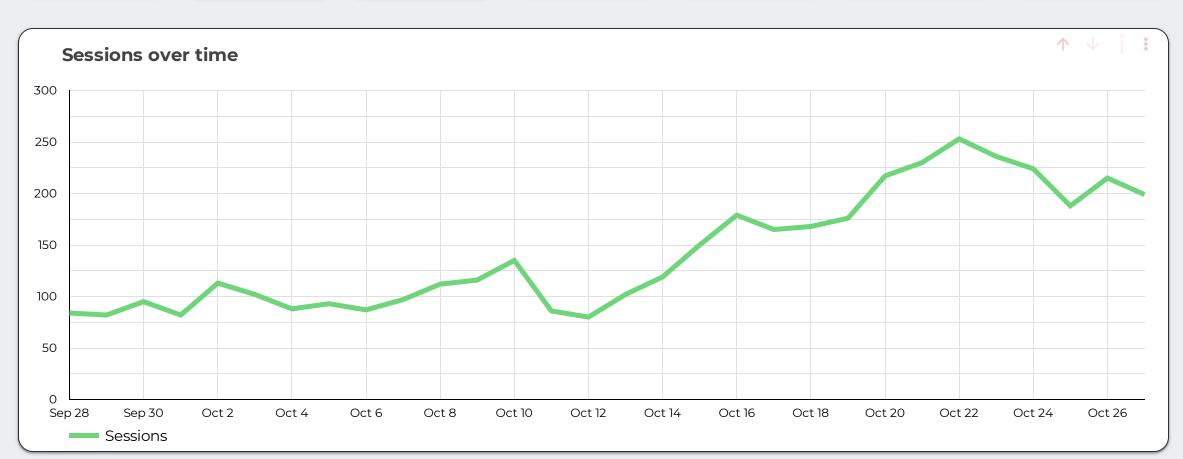

#### **WEBSITE ANALYTICS (see attached reports)**

**User Behavior:** 3,766 visited the website, **that's up by 878 from September, or 23.9%** (3,719 were new to the site); **4,273 sessions, which is up 22.8%**. Most activity was October 22. Vast majority of users found the website through keywords "Rockaway Beach," Rockaway Beach Oregon," and Kelly's Marina.