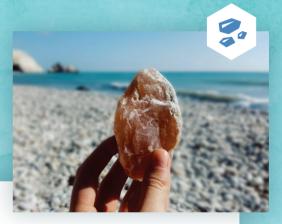

## Rockhounding

Winter surf brings treasures for rockhounds at low tide. Stay safe out there! Keep an eye on the ocean.

 $\rightarrow$  visitrockawaybeach.org/beachcombing-rockaway-beach

Photo: Sarune Sedereviciute