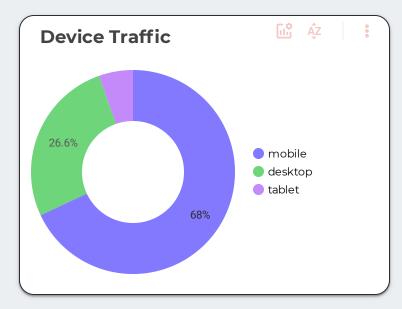

#### **WEBSITE ANALYTICS (see attached reports)**

**User Behavior:** 3,766 visited the website, **that's up by 878 from September, or 23.9%** (3,719 were new to the site); **4,273 sessions, which is up 22.8%**. Most activity was October 22. Vast majority of users found the website through keywords "Rockaway Beach," Rockaway Beach Oregon," and Kelly's Marina.