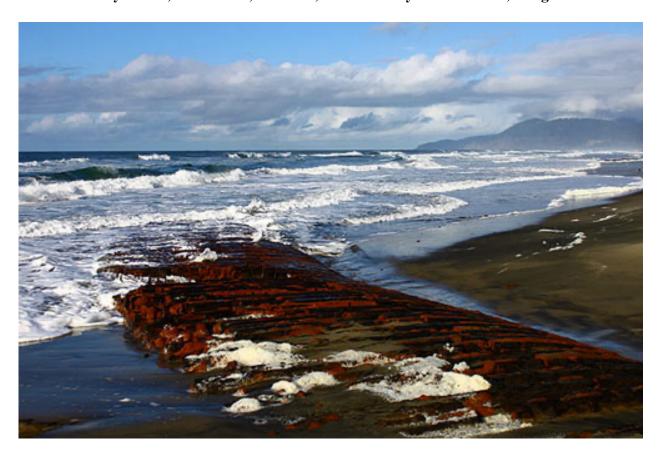

Secondly, see the Nehalem Bay and Wheeler at night. This shot is unusual because you can see the fog clinging low to Wheeler, but it's clear above. You can see the stars racing overhead.

Third: a 100-year-old shipwreck at Rockaway Beach. This one only showed itself twice in the last 50 years. The last time was in 2010. See the <u>Secret Oregon Coast Shipwreck Shows Up after</u> 35-Year Absence.