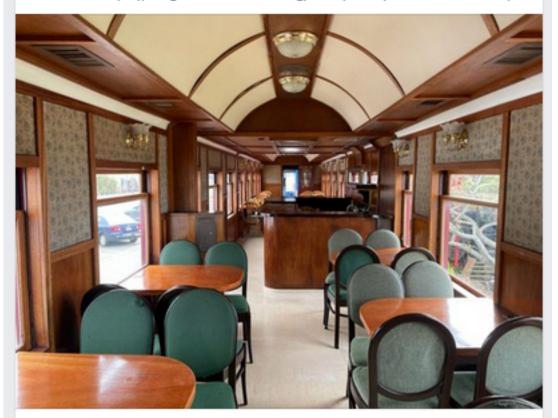

# **Oregon Scenic Railroad**

Ride the rails along the coastline from Rockaway Beach to Garibaldi and back again. From Thanksgiving to Christmas, Santa and Mrs. Claus join the train for the Candy Cane Express.

oregoncoastscenic.org