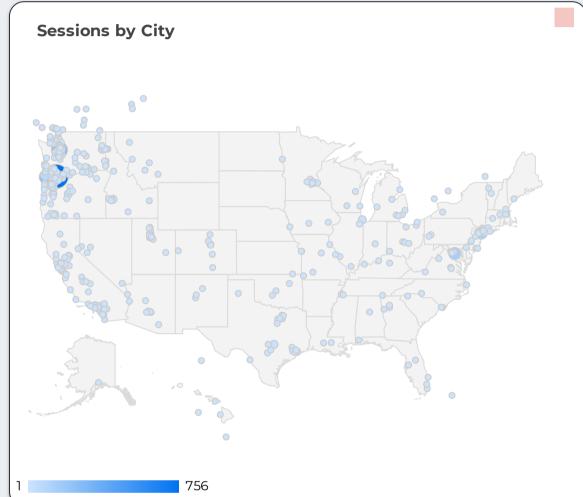

#### **WEBSITE ANALYTICS (see attached reports)**

**User Behavior:** 3,766 visited the website, **that's up by 878 from September, or 23.9%** (3,719 were new to the site); **4,273 sessions, which is up 22.8%**. Most activity was October 22. Vast majority of users found the website through keywords "Rockaway Beach," Rockaway Beach Oregon," and Kelly's Marina.

# **Visitor Demographics**

Users **3,766** § 23.9% New Users **3,719** 24.6%

Sessions 4,273 Bounce Rate 72.90%

\$\frac{1}{2}\$ 15.7%

Avg. Session Duration 00:01:08

| City           | Sessions * | Users | New Users | Pages / Session | Avg Session Duration |
|----------------|------------|-------|-----------|-----------------|----------------------|
| Portland       | 759        | 671   | 650       | 1.67            | 00:01:05             |
| Seattle        | 270        | 256   | 248       | 1.57            | 00:01:00             |
| Tillamook      | 253        | 228   | 209       | 1.72            | 00:01:24             |
| Washington     | 141        | 118   | 112       | 1.27            | 00:00:23             |
| New York       | 124        | 116   | 112       | 1.24            | 00:00:42             |
| Rockaway Beach | 79         | 69    | 60        | 1.68            | 00:00:57             |
| Vancouver      | 73         | 66    | 61        | 2.3             | 00:01:37             |
| Beaverton      | 59         | 48    | 42        | 2.61            | 00:01:32             |
| Salem          | 50         | 41    | 38        | 1.98            | 00:02:17             |
| San Francisco  | 49         | 44    | 42        | 1.43            | 00:00:30             |
| Los Angeles    | 48         | 43    | 39        | 1.54            | 00:02:29             |
| Eugene         | 44         | 41    | 40        | 2.39            | 00:01:41             |
| Hillsboro      | 41         | 37    | 35        | 1.93            | 00:00:57             |
| Spokane        | 39         | 30    | 30        | 1.79            | 00:00:49             |
| Bend           | 37         | 33    | 31        | 1.84            | 00:00:30             |
| Boise          | 30         | 28    | 28        | 2.17            | 00:01:18             |
| Grand total    | 4,102      | 3,618 | 3,572     | 1.71            | 00:01:08             |
|                |            |       |           |                 | 1 - 100 / 744        |