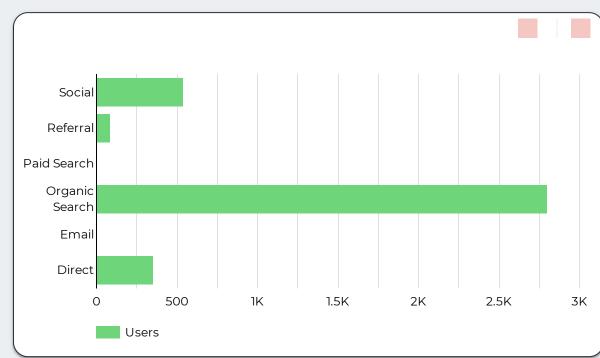

# **How Did Users Get To Our Website?**

| Source / Medium                          | Sessions ▼          | Users                | New Users          | Pages / Session  | Avg Session Duration |
|------------------------------------------|---------------------|----------------------|--------------------|------------------|----------------------|
| google / organic                         | 2,616               | 2,340                | 2,303              | 1.63             | 00:01:00             |
| (direct) / (none)                        | 412                 | 351                  | 349                | 1.7              | 00:01:27             |
| m.facebook.com / referral                | 358                 | 335                  | 336                | 1.11             | 00:00:10             |
| bing / organic                           | 299                 | 262                  | 250                | 2.66             | 00:02:23             |
| l.facebook.com / referral                | 206                 | 190                  | 189                | 1.16             | 00:00:27             |
| yahoo / organic                          | 143                 | 98                   | 95                 | 2.73             | 00:02:47             |
| duckduckgo / organic                     | 68                  | 63                   | 60                 | 3.12             | 00:02:04             |
| baidu / organic                          | 34                  | 34                   | 33                 | 1                | 00:00:00             |
| doubleclick.net / referral               | 26                  | 25                   | 25                 | 1.15             | 00:00:09             |
| visittheoregoncoast.com/r                | 21                  | 16                   | 13                 | 3.76             | 00:04:57             |
| googleads.g.doubleclick.ne               | 17                  | 16                   | 15                 | 1                | 00:00:00             |
| localadventurer com / refer  Grand total | 1/.<br><b>4,273</b> | 1.⁄.<br><b>3,766</b> | 17<br><b>3,719</b> | 1<br><b>1.72</b> | 00:00:00<br>00:01:08 |

Get The Guide
61
-27.4%

Click to Email
No data
No data

| Source / Medium                        | Sessions • | Users | New Users | Pages / Session | Avg Session Duration |
|----------------------------------------|------------|-------|-----------|-----------------|----------------------|
| google / organic                       | 2,616      | 2,340 | 2,303     | 1.63            | 00:01:00             |
| (direct) / (none)                      | 412        | 351   | 349       | 1.7             | 00:01:2'             |
| m.facebook.com / referral              | 358        | 335   | 336       | 1.11            | 00:00:10             |
| bing / organic                         | 299        | 262   | 250       | 2.66            | 00:02:23             |
| l.facebook.com / referral              | 206        | 190   | 189       | 1.16            | 00:00:2'             |
| yahoo / organic                        | 143        | 98    | 95        | 2.73            | 00:02:4              |
| duckduckgo / organic                   | 68         | 63    | 60        | 3.12            | 00:02:04             |
| baidu/organic                          | 34         | 34    | 33        | 1               | 00:00:00             |
| doubleclick.net / referral             | 26         | 25    | 25        | 1.15            | 00:00:09             |
| visittheoregoncoast.com / referral     | 21         | 16    | 13        | 3.76            | 00:04:5'             |
| googleads.g.doubleclick.net / referral | 17         | 16    | 15        | 1               | 00:00:00             |
| localadventurer.com / referral         | 14         | 14    | 13        | 1               | 00:00:00             |
| youtube.com / referral                 | 7          | 7     | 7         | 2.14            | 00:01:5              |
| Grand total                            | 4,273      | 3,766 | 3,719     | 1.72            | 00:01:08             |
|                                        |            |       |           |                 | 1-34/34 < >          |