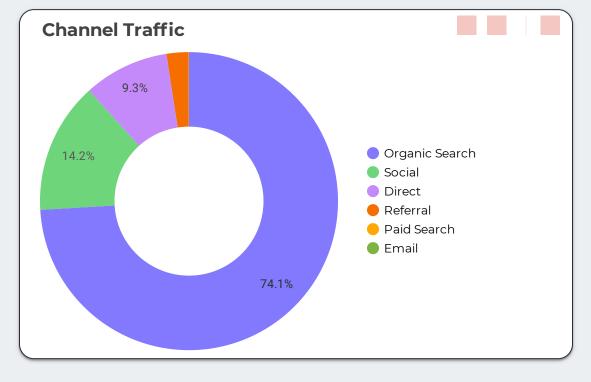

#### **WEBSITE ANALYTICS (see attached reports)**

**User Behavior:** 3,766 visited the website, **that's up by 878 from September, or 23.9%** (3,719 were new to the site); **4,273 sessions, which is up 22.8%**. Most activity was October 22. Vast majority of users found the website through keywords "Rockaway Beach," Rockaway Beach Oregon," and Kelly's Marina.

# **How Did Users Get To Our Website?**

| Source / Medium                          | Sessions ▼          | Users                | New Users          | Pages / Session  | Avg Session Duration |
|------------------------------------------|---------------------|----------------------|--------------------|------------------|----------------------|
| google / organic                         | 2,616               | 2,340                | 2,303              | 1.63             | 00:01:00             |
| (direct) / (none)                        | 412                 | 351                  | 349                | 1.7              | 00:01:27             |
| m.facebook.com / referral                | 358                 | 335                  | 336                | 1.11             | 00:00:10             |
| bing / organic                           | 299                 | 262                  | 250                | 2.66             | 00:02:23             |
| l.facebook.com / referral                | 206                 | 190                  | 189                | 1.16             | 00:00:27             |
| yahoo / organic                          | 143                 | 98                   | 95                 | 2.73             | 00:02:47             |
| duckduckgo / organic                     | 68                  | 63                   | 60                 | 3.12             | 00:02:04             |
| baidu / organic                          | 34                  | 34                   | 33                 | 1                | 00:00:00             |
| doubleclick.net / referral               | 26                  | 25                   | 25                 | 1.15             | 00:00:09             |
| visittheoregoncoast.com/r                | 21                  | 16                   | 13                 | 3.76             | 00:04:57             |
| googleads.g.doubleclick.ne               | 17                  | 16                   | 15                 | 1                | 00:00:00             |
| localadventurer com / refer  Grand total | 1/.<br><b>4,273</b> | 1.⁄.<br><b>3,766</b> | 17<br><b>3,719</b> | 1<br><b>1.72</b> | 00:00:00<br>00:01:08 |

Get The Guide
61
-27.4%

Click to Email
No data
No data

| Source / Medium                        | Sessions • | Users | New Users | Pages / Session | Avg Session Duration |
|----------------------------------------|------------|-------|-----------|-----------------|----------------------|
| google / organic                       | 2,616      | 2,340 | 2,303     | 1.63            | 00:01:00             |
| (direct) / (none)                      | 412        | 351   | 349       | 1.7             | 00:01:2'             |
| m.facebook.com / referral              | 358        | 335   | 336       | 1.11            | 00:00:10             |
| bing / organic                         | 299        | 262   | 250       | 2.66            | 00:02:23             |
| l.facebook.com / referral              | 206        | 190   | 189       | 1.16            | 00:00:2'             |
| yahoo / organic                        | 143        | 98    | 95        | 2.73            | 00:02:4              |
| duckduckgo / organic                   | 68         | 63    | 60        | 3.12            | 00:02:04             |
| baidu/organic                          | 34         | 34    | 33        | 1               | 00:00:00             |
| doubleclick.net / referral             | 26         | 25    | 25        | 1.15            | 00:00:09             |
| visittheoregoncoast.com / referral     | 21         | 16    | 13        | 3.76            | 00:04:5'             |
| googleads.g.doubleclick.net / referral | 17         | 16    | 15        | 1               | 00:00:00             |
| localadventurer.com / referral         | 14         | 14    | 13        | 1               | 00:00:00             |
| youtube.com / referral                 | 7          | 7     | 7         | 2.14            | 00:01:5              |
| Grand total                            | 4,273      | 3,766 | 3,719     | 1.72            | 00:01:08             |
|                                        |            |       |           |                 | 1-34/34 < >          |