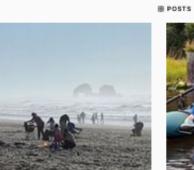

### SOCIAL MEDIA (see attached)

**Facebook:** Added 82 followers to the Facebook page in March; now at 9,521 followers. Facebook posts reached 96,678 people with 11,107 engagements, 11.4% (very good stats). Posts with the most reach and engagement: Take a hike, 4,684; For the Love of Agates, 2,734; Oregon Coast Scenic Railroad Spring Break Trains: 2,715; 4<sup>th</sup> of July parade returns, 2,555.).

#### Rockaway Beach March 12 · 3

Take a hike — our sparkling rivers and hiking trails go on for miles. Excellent destinations to the north include Neah-Kah-Nie Mountain (pictured) and Short Sand Beach. South of Rockaway Beach, Kilchis Point Reserve and Munson Creek Falls await.