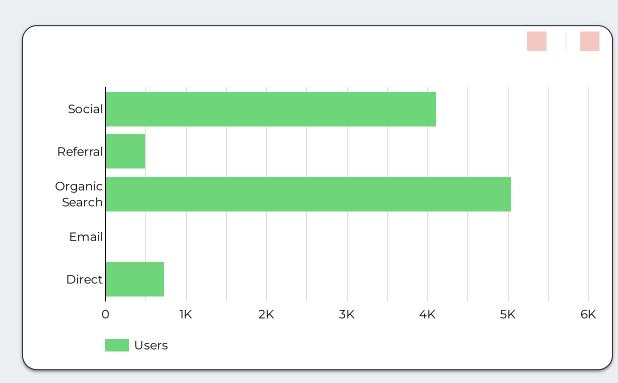

**How did they find the site:** Google, direct (meaning the site was bookmarked or typed in), Bing, Yahoo, DuckDuckgo, Facebook, visittheoregoncoast.com, localadventure.com

Actions (events) taken: Get the Guide (409 requests - 8X the requests as last month)