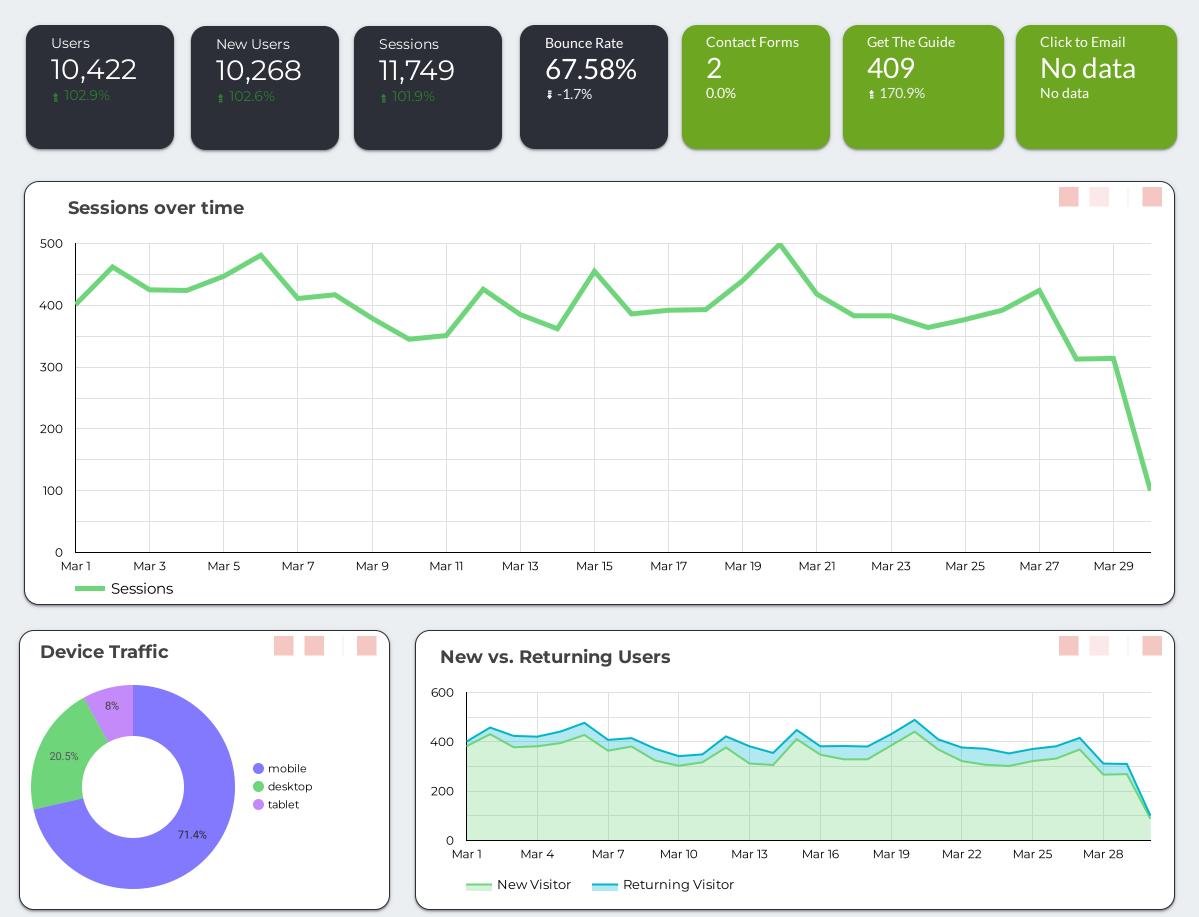

### WEBSITE ANALYTICS (see attached reports)

User Behavior: 10,422 users visited the website in March, up a whopping 102.9% from February; 10,268 of those users were new to the site. Total of 11,749 sessions, which is up 101.9% from February. Most activity was prior to spring break. Vast majority used keywords "Rockaway Beach Oregon," "Rockaway Beach," and "Pronto pup."

**How did they find the site:** Google, direct (meaning the site was bookmarked or typed in), Bing, Yahoo, DuckDuckgo, Facebook, visittheoregoncoast.com, localadventure.com

Actions (events) taken: Get the Guide (409 requests - 8X the requests as last month)