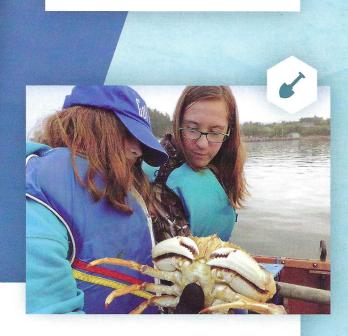

## **Clamming & Crabbing**

The tastiest seafood is the kind you catch yourself. All you need are the right tools and a proper license, easily available in Rockaway Beach and at local marinas. Toss a crab ring off a dock, or get a shovel and dig!

 $\rightarrow$  visitrockawaybeach.org/outdoor