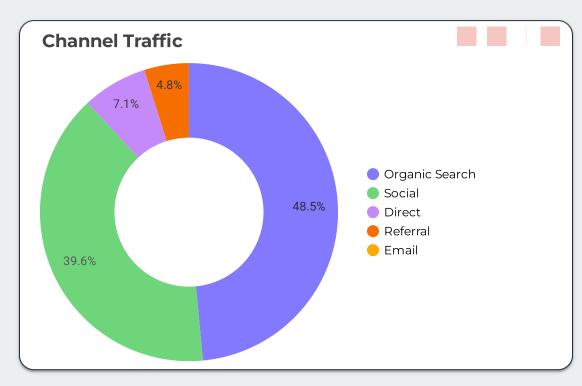

**How did they find the site:** Google, direct (meaning the site was bookmarked or typed in), Bing, Yahoo, DuckDuckgo, Facebook, visittheoregoncoast.com, localadventure.com

Actions (events) taken: Get the Guide (409 requests - 8X the requests as last month)