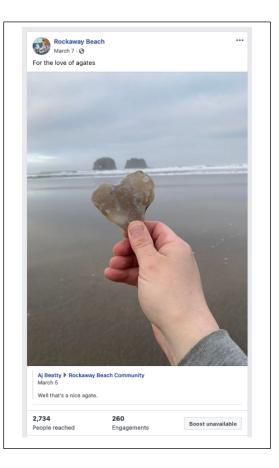

### SOCIAL MEDIA (see attached)

**Facebook:** Added 82 followers to the Facebook page in March; now at 9,521 followers. Facebook posts reached 96,678 people with 11,107 engagements, 11.4% (very good stats). Posts with the most reach and engagement: Take a hike, 4,684; For the Love of Agates, 2,734; Oregon Coast Scenic Railroad Spring Break Trains: 2,715; 4<sup>th</sup> of July parade returns, 2,555.).