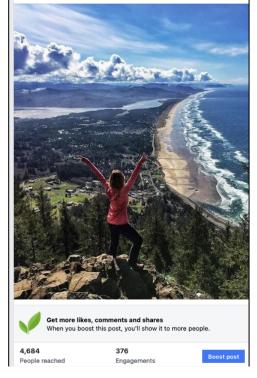

### SOCIAL MEDIA (see attached)

**Facebook:** Added 82 followers to the Facebook page in March; now at 9,521 followers. Facebook posts reached 96,678 people with 11,107 engagements, 11.4% (very good stats). Posts with the most reach and engagement: Take a hike, 4,684; For the Love of Agates, 2,734; Oregon Coast Scenic Railroad Spring Break Trains: 2,715; 4<sup>th</sup> of July parade returns, 2,555.).

#### Rockaway Beach March 12 · 3

Take a hike — our sparkling rivers and hiking trails go on for miles. Excellent destinations to the north include Neah-Kah-Nie Mountain (pictured) and Short Sand Beach. South of Rockaway Beach, Kilchis Point Reserve and Munson Creek Falls await.