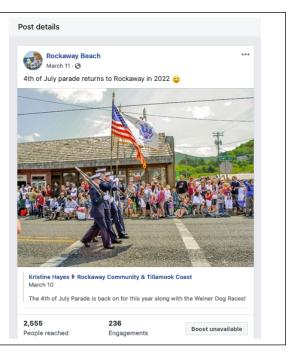

### SOCIAL MEDIA (see attached)

**Facebook:** Added 82 followers to the Facebook page in March; now at 9,521 followers. Facebook posts reached 96,678 people with 11,107 engagements, 11.4% (very good stats). Posts with the most reach and engagement: Take a hike, 4,684; For the Love of Agates, 2,734; Oregon Coast Scenic Railroad Spring Break Trains: 2,715; 4<sup>th</sup> of July parade returns, 2,555.).