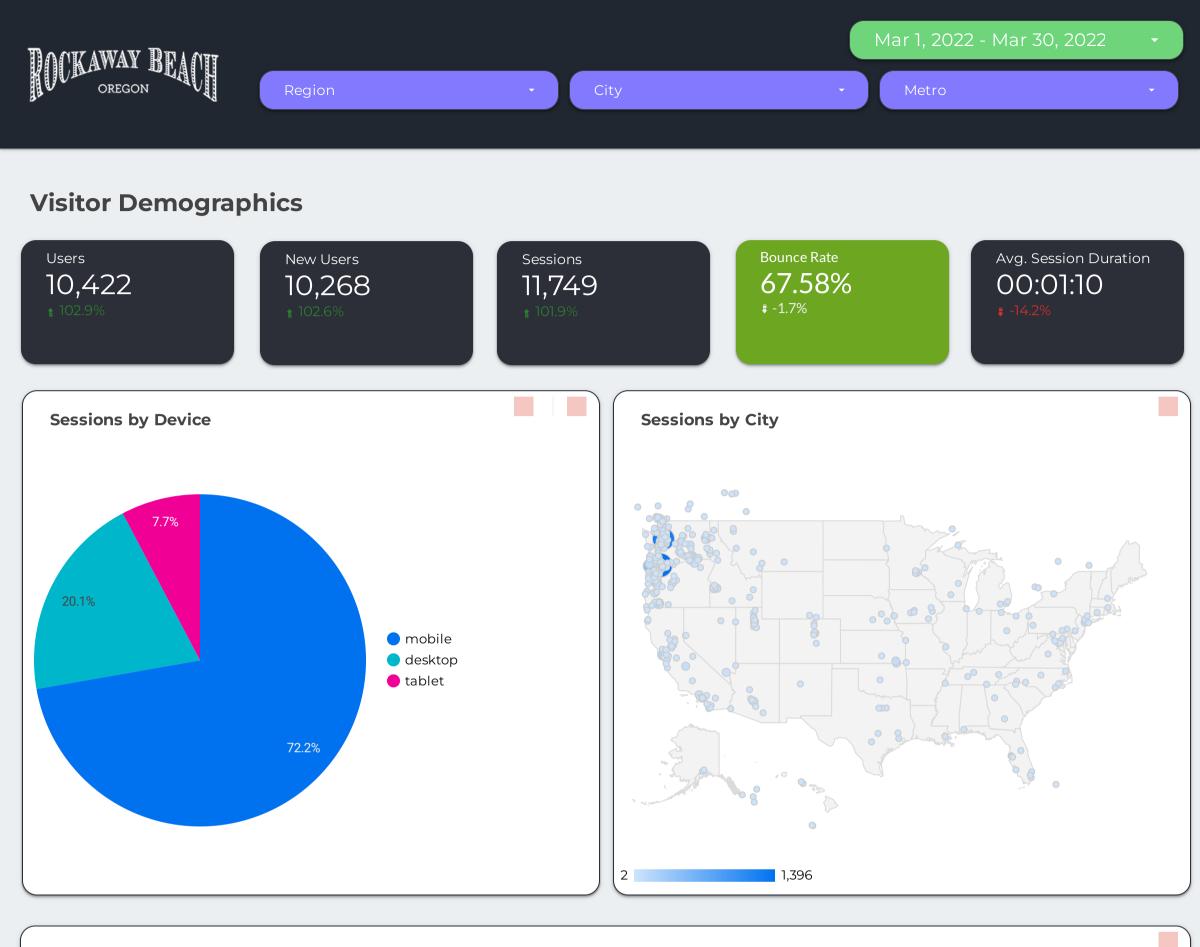

### WEBSITE ANALYTICS (see attached reports)

User Behavior: 10,422 users visited the website in March, up a whopping 102.9% from February; 10,268 of those users were new to the site. Total of 11,749 sessions, which is up 101.9% from February. Most activity was prior to spring break. Vast majority used keywords "Rockaway Beach Oregon," "Rockaway Beach," and "Pronto pup."

**User demographics:** Portland, Seattle, Vancouver, Spokane, Beaverton, Eugene, Salem, San Francisco, Medford, Pasco, Hillsboro. **Pages most visited:** Grumpy's Café, Pronto Pup, events, bonfires, things to do,