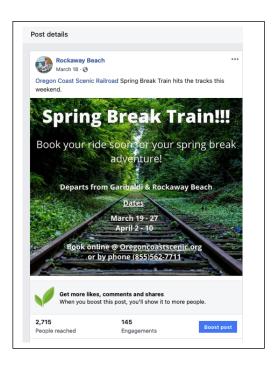

### SOCIAL MEDIA (see attached)

**Facebook:** Added 82 followers to the Facebook page in March; now at 9,521 followers. Facebook posts reached 96,678 people with 11,107 engagements, 11.4% (very good stats). Posts with the most reach and engagement: Take a hike, 4,684; For the Love of Agates, 2,734; Oregon Coast Scenic Railroad Spring Break Trains: 2,715; 4<sup>th</sup> of July parade returns, 2,555.).