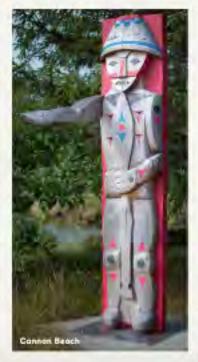

#### **Oregon Coast Public Art Trail**

The dramatic and rugged beauty of Oregon's coastline has inspired many local artists, and visitors can see their work at galleries up and down the Coast. Much of this natural beauty is reflected in the rich collection of diverse artwork by local artists - murals, sculptures and public art installations displayed in coastal communities. While you're visiting, take a wander along the Oregon Coast Public Art Trail. Featuring more than 800 exhibits, the self-guided trail highlights public art along the Coast from Astoria to Brookings. All are located outside and can be enjoyed anytime, at your own pace. Make sure to see the elegant depiction of Sacagawea at Lewis and Clark National Historical Park near Warrenton and the whimsical dancing sea-lion sculptures around Florence. Murals abound, from the octopus landscape that greets visitors to Roedsport to the colorful tile mosaics in Port Orford and Garibaldi. Totem poles, fountains and artistic benches are part of this celebration of art on the Coast. Don't miss the creative work of Bandon-based Washed Ashore, which creates fabulous sculptures out of plastic garbage to educate the public about plastic pollution.