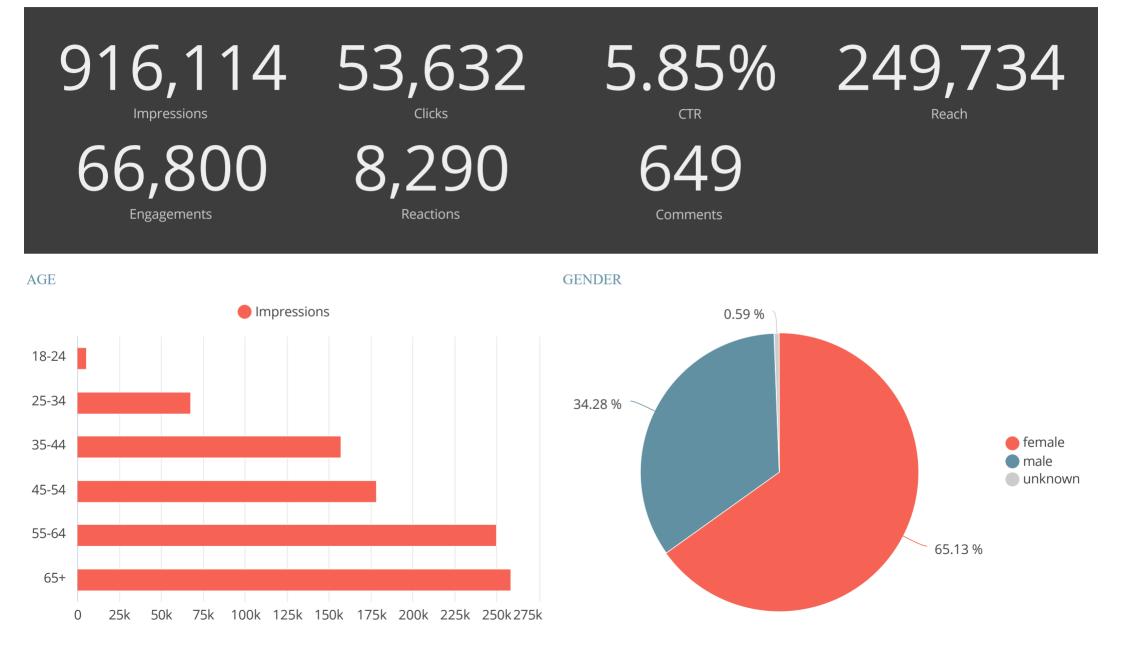

#### DIGITAL MEDIA (Social Media and Search Engine Marketing campaign:

October 1, 2021 – April 14, 2022 – see attached) Social – 916,114 impressions, 53,632 clicks, click-through rate, 5.85% SEM – 224,582 impressions, 10,914 clicks, click-through rate, 4.86% Excellent click-through rates – average is 2.2%