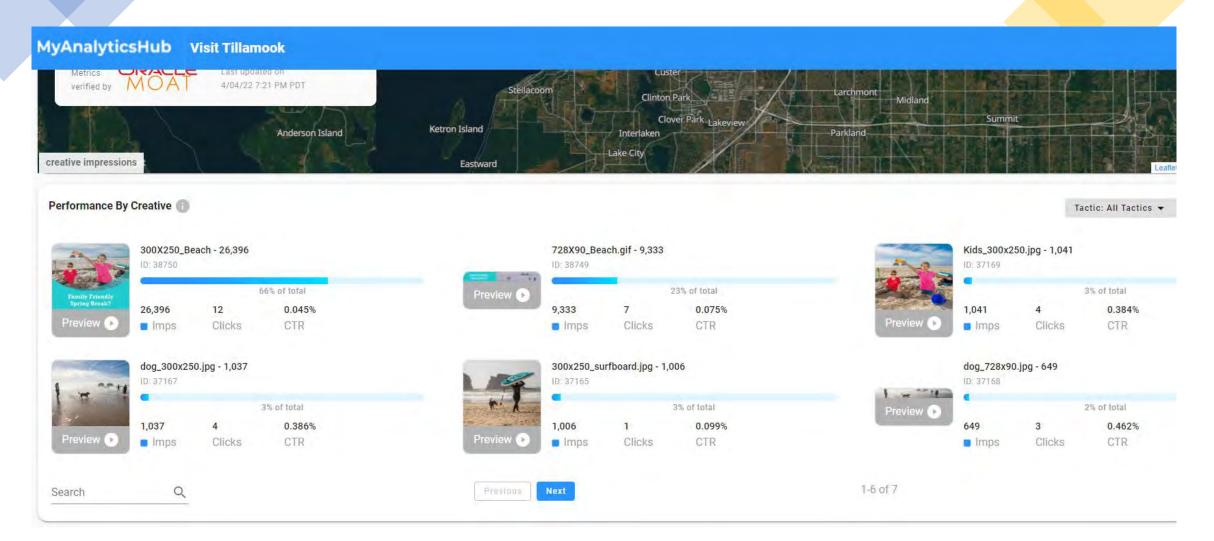

## Rockaway Beach-Family Friendly Spring Break Creative-March 2022

Ads are HTML5 with 3 slide carouse  $\frac{1}{20} \times 90$ 

All linking to https://visitrockawaybeach.org/

300 x 250

## Visit Tillamook / Rockaway Beach

## MyAnalyticsHub Visit Tillamook

Campaign 1 of 5 >

Visit\_Tillamook\_35012126\_Snohomish\_County\_Display\_BX

| +1            | 300X250_Be | each - 33,065  |              |                                                                                                                                                                                                                                                                                                                                                                                                                                                                                                                                                                                                                                                                                                                                                                                                                                                                                                                                                                                                                                                                                                                                                                                                                                                                                                                                                                                                                                                                                                                                                                                                                                                                                                                                                                                                                                                                                    | ID: 38749  | ach.gif - 14,634  |              | 1         | dog_300x25 | 0.jpg - 1,694 |             |
|---------------|------------|----------------|--------------|------------------------------------------------------------------------------------------------------------------------------------------------------------------------------------------------------------------------------------------------------------------------------------------------------------------------------------------------------------------------------------------------------------------------------------------------------------------------------------------------------------------------------------------------------------------------------------------------------------------------------------------------------------------------------------------------------------------------------------------------------------------------------------------------------------------------------------------------------------------------------------------------------------------------------------------------------------------------------------------------------------------------------------------------------------------------------------------------------------------------------------------------------------------------------------------------------------------------------------------------------------------------------------------------------------------------------------------------------------------------------------------------------------------------------------------------------------------------------------------------------------------------------------------------------------------------------------------------------------------------------------------------------------------------------------------------------------------------------------------------------------------------------------------------------------------------------------------------------------------------------------|------------|-------------------|--------------|-----------|------------|---------------|-------------|
| ckaway Beach  | C          |                | 60% of total | Preview 🕟                                                                                                                                                                                                                                                                                                                                                                                                                                                                                                                                                                                                                                                                                                                                                                                                                                                                                                                                                                                                                                                                                                                                                                                                                                                                                                                                                                                                                                                                                                                                                                                                                                                                                                                                                                                                                                                                          |            |                   | 27% of total | - B       |            |               | 3% of total |
| Town, Big Bea | 33,065     | 20             | 0.060%       | in the second seco | 14,634     | 6                 | 0.041%       | 1 B1      | 1,694      | 3             | 0.177%      |
| review 🕟      | Imps       | Clicks         | CTR          |                                                                                                                                                                                                                                                                                                                                                                                                                                                                                                                                                                                                                                                                                                                                                                                                                                                                                                                                                                                                                                                                                                                                                                                                                                                                                                                                                                                                                                                                                                                                                                                                                                                                                                                                                                                                                                                                                    | Imps       | Clicks            | CTR          | Preview 💽 | Imps       | Clicks        | CTR         |
|               | Kids_300x2 | 50.jpg - 1,690 |              |                                                                                                                                                                                                                                                                                                                                                                                                                                                                                                                                                                                                                                                                                                                                                                                                                                                                                                                                                                                                                                                                                                                                                                                                                                                                                                                                                                                                                                                                                                                                                                                                                                                                                                                                                                                                                                                                                    | 300x250_su | ırfboard.jpg - 1, | 640          |           | dog_728x90 | .jpg - 1,152  |             |
| 2             | ID: 37169  |                |              |                                                                                                                                                                                                                                                                                                                                                                                                                                                                                                                                                                                                                                                                                                                                                                                                                                                                                                                                                                                                                                                                                                                                                                                                                                                                                                                                                                                                                                                                                                                                                                                                                                                                                                                                                                                                                                                                                    | ID: 37165  |                   |              | 1         | ID: 37168  |               |             |
|               | •          |                | 3% of total  | r 1                                                                                                                                                                                                                                                                                                                                                                                                                                                                                                                                                                                                                                                                                                                                                                                                                                                                                                                                                                                                                                                                                                                                                                                                                                                                                                                                                                                                                                                                                                                                                                                                                                                                                                                                                                                                                                                                                | -          |                   | 3% of total  | Preview 🕟 |            |               | 2% of total |
|               | 1,690      | 3              | 0.178%       |                                                                                                                                                                                                                                                                                                                                                                                                                                                                                                                                                                                                                                                                                                                                                                                                                                                                                                                                                                                                                                                                                                                                                                                                                                                                                                                                                                                                                                                                                                                                                                                                                                                                                                                                                                                                                                                                                    | 1,640      | 3                 | 0.183%       |           | 1,152      | 4             | 0.347%      |
| review 🕞      | Imps       | Clicks         | CTR          | Preview 🕑                                                                                                                                                                                                                                                                                                                                                                                                                                                                                                                                                                                                                                                                                                                                                                                                                                                                                                                                                                                                                                                                                                                                                                                                                                                                                                                                                                                                                                                                                                                                                                                                                                                                                                                                                                                                                                                                          | Imps       | Clicks            | CTR          |           | Imps       | Clicks        | CTR         |