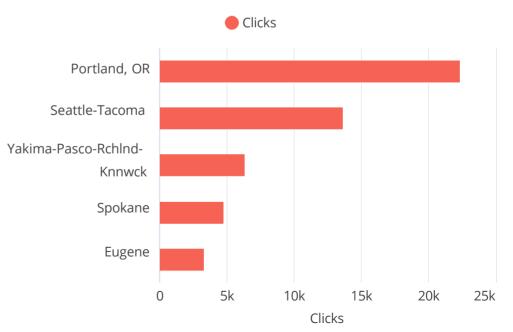

#### TOP DMA BY IMPRESSIONS

| DMA            | Impressions | Clicks | CTR   | Reach   |
|----------------|-------------|--------|-------|---------|
| Portland, OR   | 353,926     | 22,354 | 6.32% | 137,068 |
| Seattle-Tacoma | 272,304     | 13,679 | 5.02% | 123,156 |
| Yakima-Pasco   | 103,850     | 6,340  | 6.11% | 39,186  |
| Spokane        | 79,423      | 4,802  | 6.05% | 29,410  |
| Eugene         | 57,246      | 3,325  | 5.81% | 21,922  |