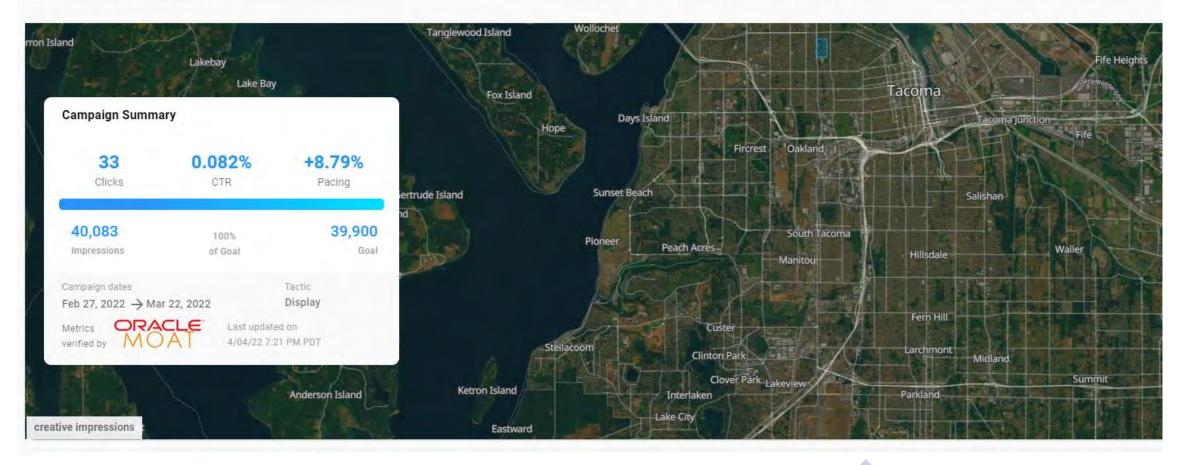

#### **DIGITAL MEDIA (Washington)**

Western Washington Spring digital campaign (see attached). Reached Snohomish, King, Pierce, Kitsap and Thurston counties. Olympia (Thurston County) had largest engagement.

## Snohomish County, Washington Display

## MyAnalyticsHub Visit Tillamook

Campaign 1 of 5 >

Visit\_Tillamook\_35012126\_Snohomish\_County\_Display\_BX

| +1            | 300X250_Be | each - 33,065  |              |                                                                                                                                                                                                                                                                                                                                                                                                                                                                                                                                                                                                                                                                                                                                                                                                                                                                                                                                                                                                                                                                                                                                                                                                                                                                                                                                                                                                                                                                                                                                                                                                                                                                                                                                                                                                                                                                                    | ID: 38749  | ach.gif - 14,634  |              | 1         | dog_300x25 | 0.jpg - 1,694 |             |
|---------------|------------|----------------|--------------|------------------------------------------------------------------------------------------------------------------------------------------------------------------------------------------------------------------------------------------------------------------------------------------------------------------------------------------------------------------------------------------------------------------------------------------------------------------------------------------------------------------------------------------------------------------------------------------------------------------------------------------------------------------------------------------------------------------------------------------------------------------------------------------------------------------------------------------------------------------------------------------------------------------------------------------------------------------------------------------------------------------------------------------------------------------------------------------------------------------------------------------------------------------------------------------------------------------------------------------------------------------------------------------------------------------------------------------------------------------------------------------------------------------------------------------------------------------------------------------------------------------------------------------------------------------------------------------------------------------------------------------------------------------------------------------------------------------------------------------------------------------------------------------------------------------------------------------------------------------------------------|------------|-------------------|--------------|-----------|------------|---------------|-------------|
| ckaway Beach  | C          |                | 60% of total | Preview 🕟                                                                                                                                                                                                                                                                                                                                                                                                                                                                                                                                                                                                                                                                                                                                                                                                                                                                                                                                                                                                                                                                                                                                                                                                                                                                                                                                                                                                                                                                                                                                                                                                                                                                                                                                                                                                                                                                          |            |                   | 27% of total | - B       |            |               | 3% of total |
| Town, Big Bea | 33,065     | 20             | 0.060%       | in the second seco | 14,634     | 6                 | 0.041%       | 1 B1      | 1,694      | 3             | 0.177%      |
| review 🕟      | Imps       | Clicks         | CTR          |                                                                                                                                                                                                                                                                                                                                                                                                                                                                                                                                                                                                                                                                                                                                                                                                                                                                                                                                                                                                                                                                                                                                                                                                                                                                                                                                                                                                                                                                                                                                                                                                                                                                                                                                                                                                                                                                                    | Imps       | Clicks            | CTR          | Preview 💽 | Imps       | Clicks        | CTR         |
|               | Kids_300x2 | 50.jpg - 1,690 |              |                                                                                                                                                                                                                                                                                                                                                                                                                                                                                                                                                                                                                                                                                                                                                                                                                                                                                                                                                                                                                                                                                                                                                                                                                                                                                                                                                                                                                                                                                                                                                                                                                                                                                                                                                                                                                                                                                    | 300x250_su | ırfboard.jpg - 1, | 640          |           | dog_728x90 | .jpg - 1,152  |             |
| 2             | ID: 37169  |                |              |                                                                                                                                                                                                                                                                                                                                                                                                                                                                                                                                                                                                                                                                                                                                                                                                                                                                                                                                                                                                                                                                                                                                                                                                                                                                                                                                                                                                                                                                                                                                                                                                                                                                                                                                                                                                                                                                                    | ID: 37165  |                   |              | 1         | ID: 37168  |               |             |
|               | •          |                | 3% of total  | r 1                                                                                                                                                                                                                                                                                                                                                                                                                                                                                                                                                                                                                                                                                                                                                                                                                                                                                                                                                                                                                                                                                                                                                                                                                                                                                                                                                                                                                                                                                                                                                                                                                                                                                                                                                                                                                                                                                | -          |                   | 3% of total  | Preview 🕟 |            |               | 2% of total |
|               | 1,690      | 3              | 0.178%       |                                                                                                                                                                                                                                                                                                                                                                                                                                                                                                                                                                                                                                                                                                                                                                                                                                                                                                                                                                                                                                                                                                                                                                                                                                                                                                                                                                                                                                                                                                                                                                                                                                                                                                                                                                                                                                                                                    | 1,640      | 3                 | 0.183%       |           | 1,152      | 4             | 0.347%      |
| review 🕞      | Imps       | Clicks         | CTR          | Preview 🕑                                                                                                                                                                                                                                                                                                                                                                                                                                                                                                                                                                                                                                                                                                                                                                                                                                                                                                                                                                                                                                                                                                                                                                                                                                                                                                                                                                                                                                                                                                                                                                                                                                                                                                                                                                                                                                                                          | Imps       | Clicks            | CTR          |           | Imps       | Clicks        | CTR         |

#### Performance By Geo 💮

| City             | Imps   | Clicks | CTR    |
|------------------|--------|--------|--------|
| Everett, WA      | 11,714 | - Ú    | 0.094% |
| S Lynnwood, WA   | 10,443 | 7      | 0.067% |
| S Mill Creek, WA | 8,208  | 3      | 0.037% |
| S Edmonds, WA    | 5,880  | 6      | 0.102% |
| Snohomish, WA    | 3,071  | 3      | 0.098% |
| • Marysville, WA | 2,816  | 0      | 0.000% |
| Lake Stevens, WA | 2,690  | 3      | 0.112% |
|                  |        |        |        |