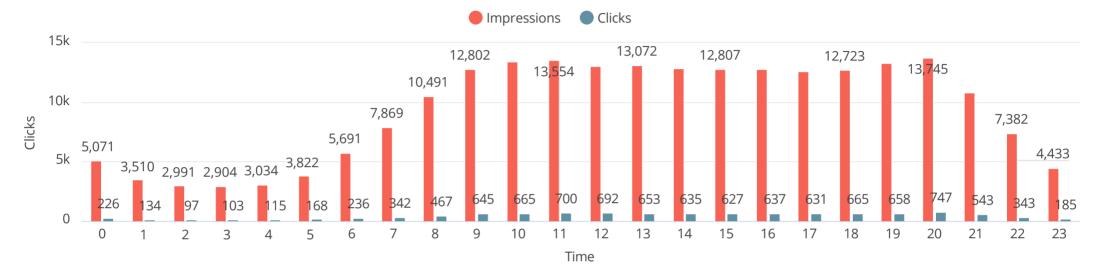

#### DIGITAL MEDIA (Social Media and Search Engine Marketing campaign:

October 1, 2021 – April 14, 2022 – see attached) Social – 916,114 impressions, 53,632 clicks, click-through rate, 5.85% SEM – 224,582 impressions, 10,914 clicks, click-through rate, 4.86% Excellent click-through rates – average is 2.2%