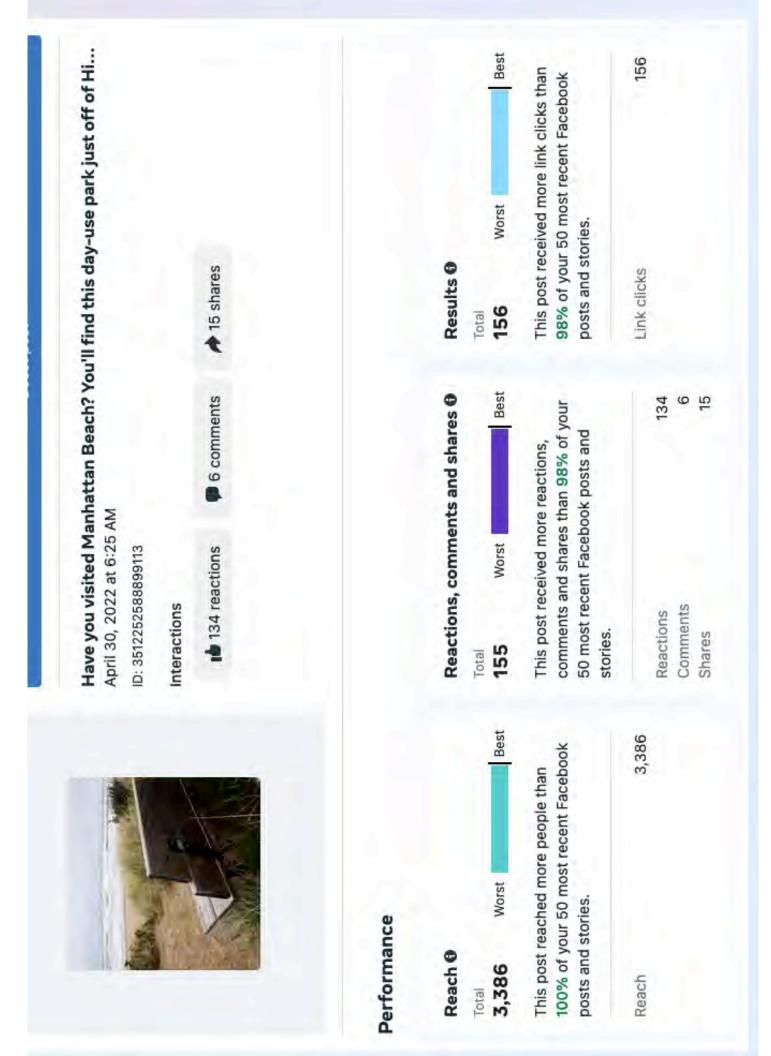

#### SOCIAL MEDIA (see attached)

Facebook: Added 44 followers to the Facebook page in March; now at 9,565 followers. Facebook posts reached 64,903 people. Age groups most active – 35-44 and 45-54. 76.3% are women.
Post with the most reach and engagement: "Have you visited Manhattan Beach?" – 3,386 reach.
Instagram: added 10 new followers, now at 1,148 followers (see attached for most liked images)