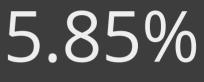

#### DIGITAL MEDIA (Social Media and Search Engine Marketing campaign:

October 1, 2021 – April 14, 2022 – see attached) Social – 916,114 impressions, 53,632 clicks, click-through rate, 5.85% SEM – 224,582 impressions, 10,914 clicks, click-through rate, 4.86% Excellent click-through rates – average is 2.2%