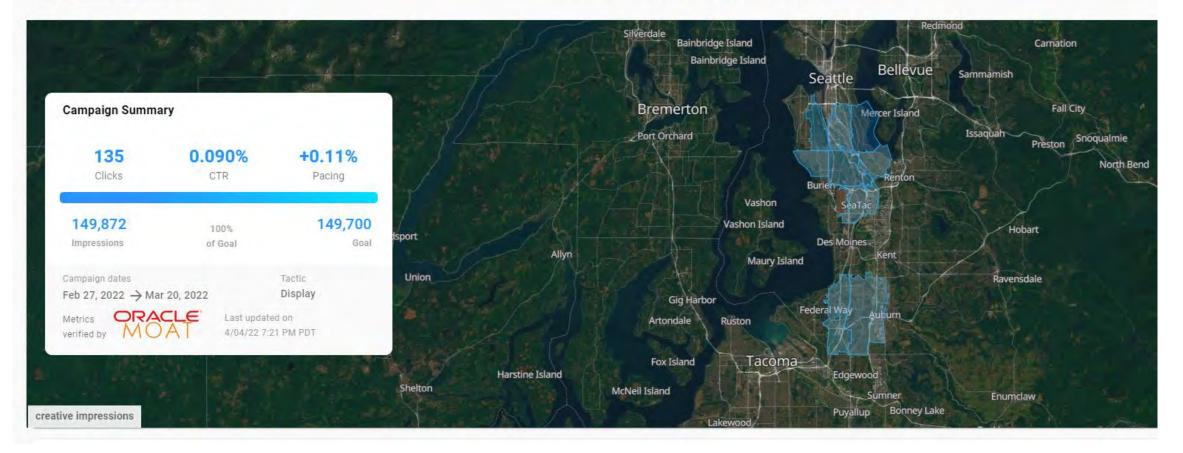

#### **DIGITAL MEDIA (Washington)**

Western Washington Spring digital campaign (see attached). Reached Snohomish, King, Pierce, Kitsap and Thurston counties. Olympia (Thurston County) had largest engagement.

## King County, Washington Display

## Performance By Geo 🕕

| City              | Imps   | Clicks | CTR    |
|-------------------|--------|--------|--------|
| Seattle, WA       | 78,564 | 84     | 0.107% |
| 오 Tukwila, WA     | 39,886 | 24     | 0.06%  |
| O Auburn, WA      | 19,846 | 16     | 0.081% |
| O Burien, WA      | 9,910  | 9      | 0.091% |
| Normandy Park, WA | 624    | 1      | 0.16%  |
| Milton, WA        | 248    | 1      | 0.403% |
| Kupreanof, AK     | 231    | 0      | 0.000% |
|                   |        |        |        |