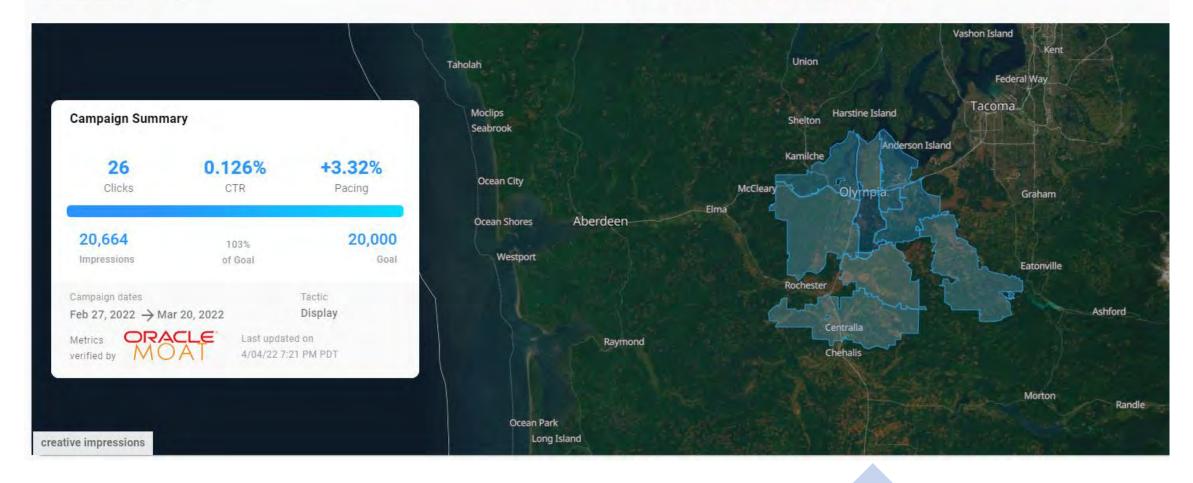

#### **DIGITAL MEDIA (Washington)**

Western Washington Spring digital campaign (see attached). Reached Snohomish, King, Pierce, Kitsap and Thurston counties. Olympia (Thurston County) had largest engagement.

## Thurston County, Washington Display

## MyAnalyticsHub Visit Tillamook

< Campaign 5 of 5

#### Visit\_Tillamook\_35012126\_Thurston\_County\_Display\_BX

#### Performance By Geo 🔘

| City                   | Imps   | Clicks | CTR    |
|------------------------|--------|--------|--------|
| 💡 Olympia, WA          | 11,360 | 19     | 0.167% |
| O Lacey, WA            | 5,768  | 5      | 0.087% |
| 💡 Yelm, WA             | 1,246  | 0.     | 0.000% |
| • Tumwater, WA         | 1,104  | 1      | 0.091% |
| 💡 Centralia, WA        | 673    | 0      | 0.000% |
| 💡 Tenino, WA           | 282    | 0      | 0.000% |
| <b>Q</b> Rochester, WA | 150    | 1      | 0.667% |
|                        |        |        |        |