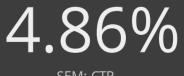

#### DIGITAL MEDIA (Social Media and Search Engine Marketing campaign:

October 1, 2021 – April 14, 2022 – see attached) Social – 916,114 impressions, 53,632 clicks, click-through rate, 5.85% SEM – 224,582 impressions, 10,914 clicks, click-through rate, 4.86% Excellent click-through rates – average is 2.2%