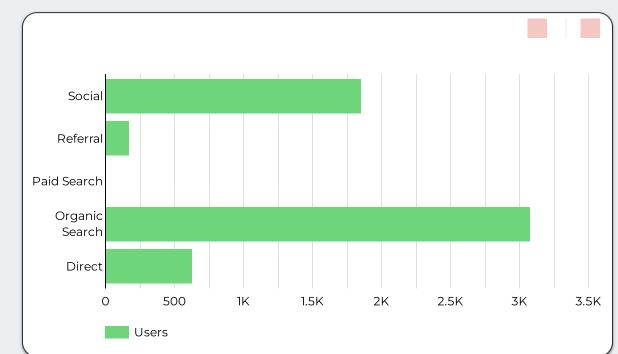

## How Did Users Get To Our Website?

| Source / Medium                     | Sessions 🔹 | Users      | New Users  | Pages / Session      | Avg Session Duration        |
|-------------------------------------|------------|------------|------------|----------------------|-----------------------------|
| google / organic                    | 2,882      | 2,473      | 2,415      | 1.84                 | 00:01:19                    |
| m.facebook.com / referral           | 1,268      | 1,201      | 1,174      | 1.64                 | 00:00:38                    |
| (direct) / (none)                   | 700        | 627        | 621        | 1.91                 | 00:01:18                    |
| lm.facebook.com / referral          | 383        | 367        | 340        | 2.08                 | 00:01:11                    |
| bing / organic                      | 376        | 339        | 330        | 2.91                 | 00:02:25                    |
| l.facebook.com / referral           | 329        | 298        | 262        | 2.3                  | 00:01:14                    |
| yahoo / organic                     | 149        | 127        | 125        | 2.48                 | 00:01:49                    |
| duckduckgo / organic                | 141        | 119        | 116        | 2.25                 | 00:02:35                    |
| beachconnection.net / refer         | 82         | 77         | 74         | 2.02                 | 00:01:14                    |
| localadventurer.com / refer         | 35         | 33         | 33         | 1.14                 | 00:00:19                    |
| visittheoregoncoast.com / r         | 29         | 28         | 28         | 2.55                 | 00:02:06                    |
| ecosia org / organic<br>Grand total | 7<br>6,447 | م<br>5,701 | م<br>5,575 | ודי ו<br><b>1.95</b> | 00.01.27<br><b>00:01:17</b> |
|                                     |            |            |            |                      | 1-44/44 < >                 |

## How Did Users Get To Our Website?

| Source / Medium                    | Sessions 🔹 | Users | New Users | Pages / Session | Avg Session Duration |
|------------------------------------|------------|-------|-----------|-----------------|----------------------|
| google / organic                   | 2,882      | 2,473 | 2,415     | 1.84            | 00:01:19             |
| m.facebook.com / referral          | 1,268      | 1,201 | 1,174     | 1.64            | 00:00:38             |
| (direct) / (none)                  | 700        | 627   | 621       | 1.91            | 00:01:18             |
| lm.facebook.com / referral         | 383        | 367   | 340       | 2.08            | 00:01:11             |
| bing / organic                     | 376        | 339   | 330       | 2.91            | 00:02:25             |
| l.facebook.com / referral          | 329        | 298   | 262       | 2.3             | 00:01:14             |
| yahoo / organic                    | 149        | 127   | 125       | 2.48            | 00:01:49             |
| duckduckgo / organic               | 141        | 119   | 116       | 2.25            | 00:02:35             |
| beachconnection.net / referral     | 82         | 77    | 74        | 2.02            | 00:01:14             |
| localadventurer.com / referral     | 35         | 33    | 33        | 1.14            | 00:00:19             |
| visittheoregoncoast.com / referral | 29         | 28    | 28        | 2.55            | 00:02:06             |
| ecosia.org / organic               | 7          | 6     | 6         | 1.71            | 00:01:27             |
| en.m.wikipedia.org / referral      | 6          | 5     | 3         | 3.5             | 00:03:44             |
| Grand total                        | 6,447      | 5,701 | 5,575     | 1.95            | 00:01:17             |