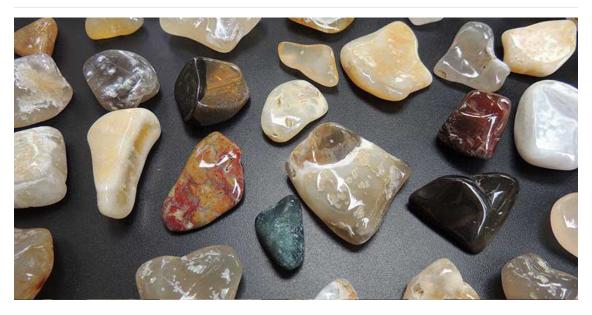

## Are you a rockhound? Here's five easy steps to polishing beach beauties

When you walk on the beach, your eyes aren't looking at the waves or sunset. Your focus on the sand and all the treasures the ocean brings in the shape of rocks. That's true "tell" of a rockhound. Now that you have a collection, want to learn how to polish them? Rockhound Nicole Thomas shares five easy steps to shine those special finds. <u>Read her step-by-step blog here</u>.