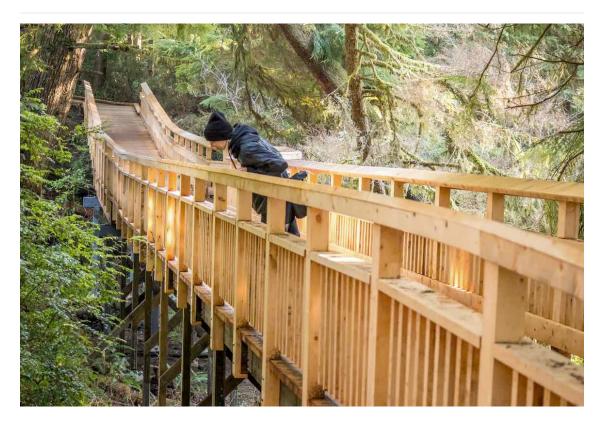

## Stroll in an old-growth forest & wetlands

At the south end of Rockaway Beach, just steps off Highway 101, enter a world

that has survived tsunamis, windstorms, floods, fires and development, and gives you the gift of meeting a 1,200 -year-old grand dame of trees. The Old Growth Cedar Trail is a raised boardwalk that takes you through a wetlands filled with flora, fauna and history. About 1.5 miles round-trip, the boardwalk accommodates strollers and wheelchairs. And when you behold the ancient cedar, think about all this "mother tree" has seen in her lifetime.