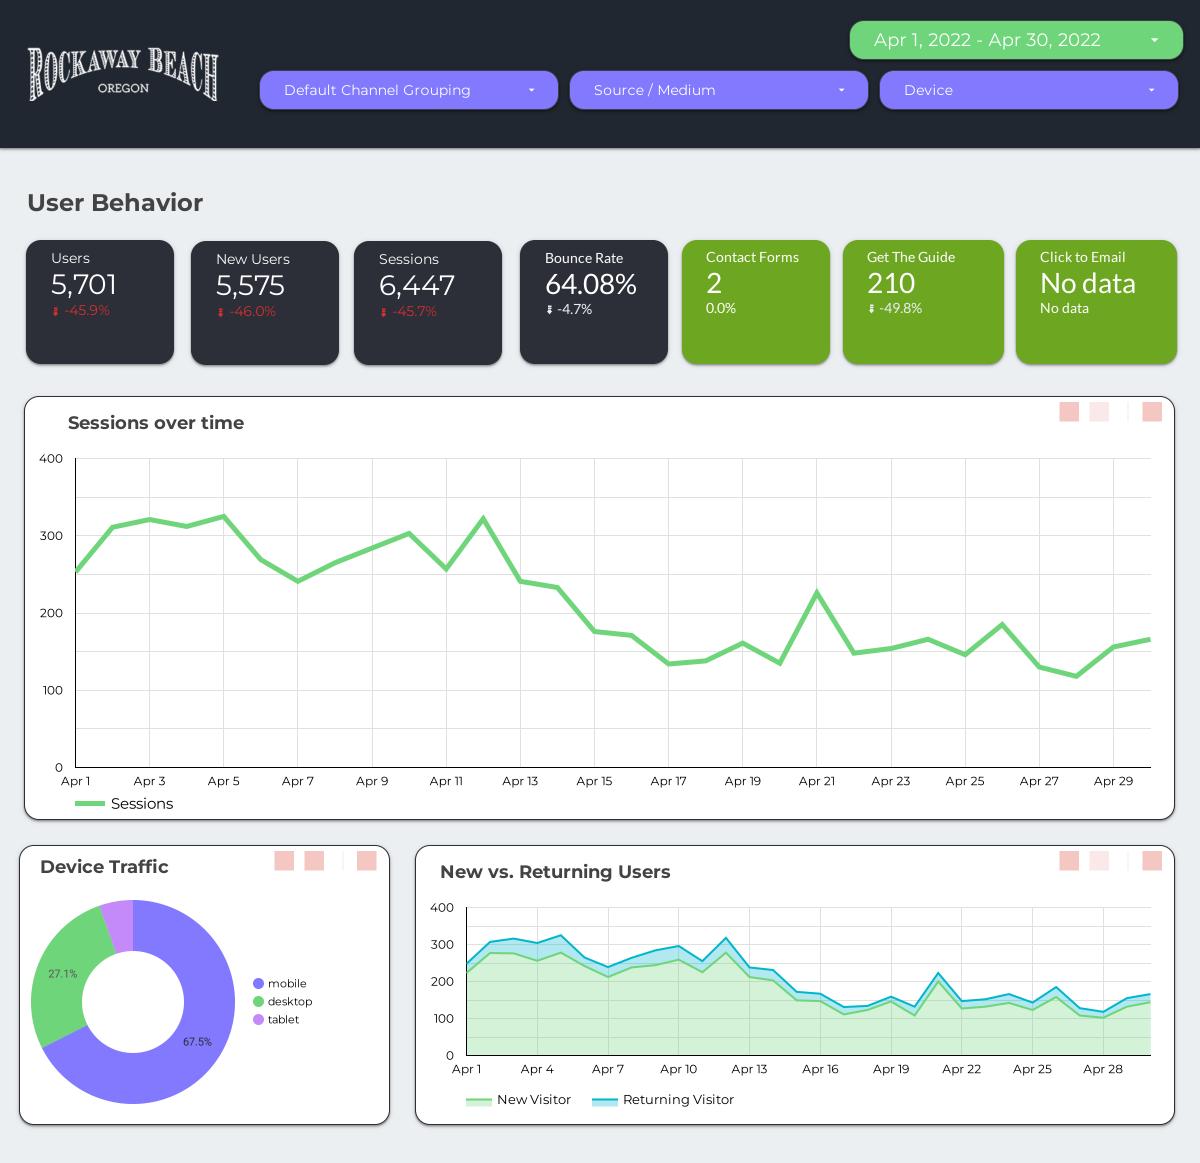

User demographics: Portland, Vancouver, Hillsboro, Beaverton, Gresham, Salem, Aloha, Oregon City. Pages most visited: Grumpy's Café, Pronto Pup, bonfires, lodging, restaurants How did they find the site: Google, direct (meaning the site was bookmarked or typed in), Facebook, Bing, Yahoo Actions (events) taken: Get the Guide (209 requests)

| City           | Sessions 🔹 | Users | New Users | Pages / Session | Avg Session Duration |
|----------------|------------|-------|-----------|-----------------|----------------------|
| Portland       | 997        | 875   | 825       | 1.87            | 00:01:18             |
| Seattle        | 716        | 639   | 601       | 1.84            | 00:01:15             |
| Tillamook      | 348        | 312   | 289       | 1.68            | 00:01:11             |
| Vancouver      | 113        | 107   | 101       | 1.88            | 00:01:00             |
| New York       | 109        | 103   | 101       | 1.28            | 00:00:14             |
| San Francisco  | 100        | 96    | 89        | 1.54            | 00:00:53             |
| Salem          | 95         | 87    | 84        | 1.99            | 00:01:27             |
| Beaverton      | 94         | 79    | 76        | 2.43            | 00:01:38             |
| Rockaway Beach | 93         | 85    | 81        | 1.77            | 00:01:35             |
| Spokane        | 91         | 88    | 84        | 2.15            | 00:01:09             |
| Medford        | 89         | 84    | 78        | 1.61            | 00:00:37             |
| Eugene         | 87         | 77    | 72        | 1.78            | OO:01:11             |
| Hillsboro      | 68         | 63    | 59        | 2.1             | 00:01:12             |
| Victoriaville  | 56         | 56    | 56        | 1               | 00:00:00             |
| Kennewick      | 51         | 47    | 44        | 1.65            | 00:01:01             |
| Los Angeles    | 45         | 42    | 42        | 2.13            | 00:01:12             |
| Grand total    | 6,158      | 5,449 | 5,320     | 1.96            | 00:01:18             |
|                |            |       |           |                 | 1 - 100 / 882 < >    |