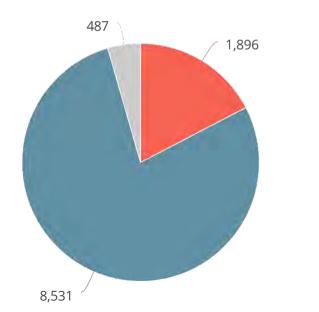

### DEVICE PERFORMANCE BY IMPRESSIONS

| Device Type    | Impressions | Clicks | CTR   | CPC    | Conversions |
|----------------|-------------|--------|-------|--------|-------------|
| Mobile Devices | 148,639     | 8,531  | 5.74% | \$0.34 | 0           |
| Computers      | 58,602      | 1,896  | 3.24% | \$0.32 | 0           |
| Tablets        | 17,341      | 487    | 2.81% | \$0.32 | 0           |