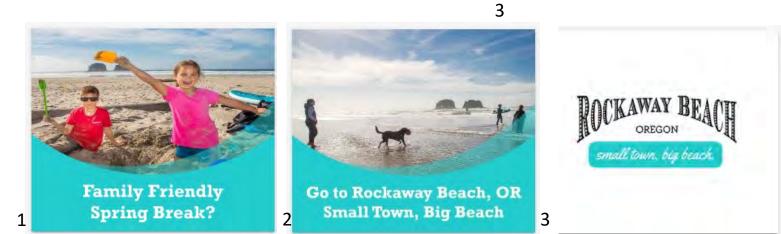

## Rockaway Beach-Family Friendly Spring Break Creative-March 2022

Ads are HTML5 with 3 slide carouse  $\frac{1}{20} \times 90$ 

All linking to https://visitrockawaybeach.org/

300 x 250