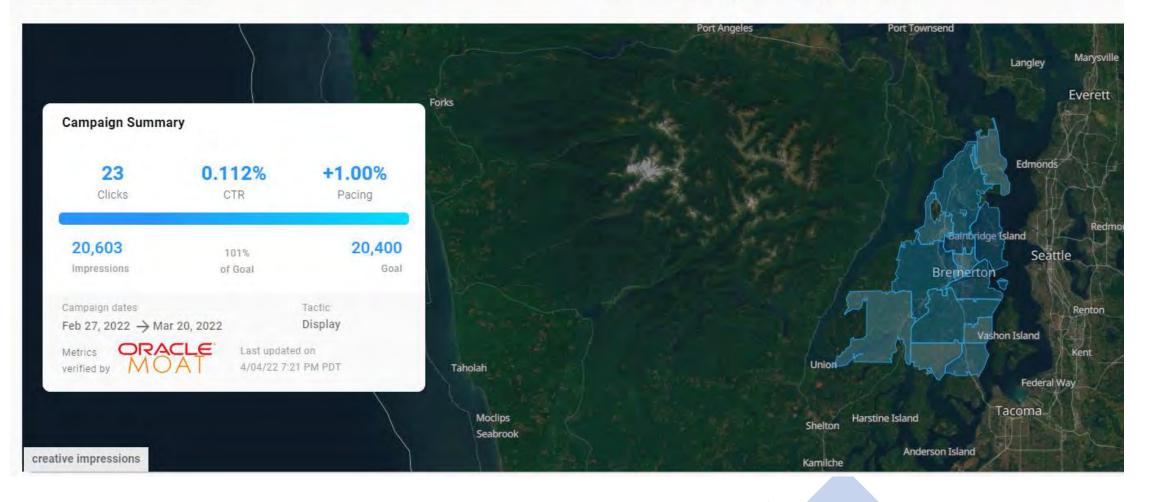

#### **DIGITAL MEDIA (Washington)**

Western Washington Spring digital campaign (see attached). Reached Snohomish, King, Pierce, Kitsap and Thurston counties. Olympia (Thurston County) had largest engagement.

## Kitsap County, Washington Display

## MyAnalyticsHub Visit Tillamook

< Campaign 4 of 5 >

Visit\_Tillamook\_35012126\_Kitsap\_County\_Display\_BX

Sort By Imps 👻

7

### Performance By Geo

| City             | Imps  | Clicks | CTR    |
|------------------|-------|--------|--------|
| Sremerton, WA    | 6,158 | 5      | 0.081% |
| Port Orchard, WA | 4,541 | 5      | 0.11%  |
| Seattle, WA      | 2,978 | 3      | 0.101% |
| Poulsbo, WA      | 2,022 | 3      | 0.148% |
| 💡 Gig Harbor, WA | 1,398 | 3      | 0.215% |
| Silverdale, WA   | 1,244 | 1      | 0.08%  |
| Selfair, WA      | 654   | 2      | 0.306% |
|                  |       |        |        |