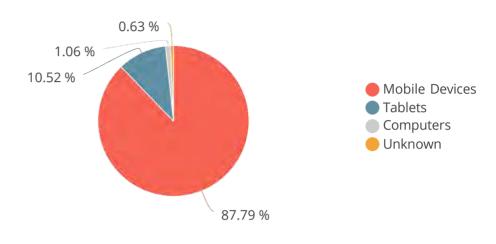

## DEVICE PERFORMANCE

| Device Type    | Impressions | Clicks | CTR   | Reach   |
|----------------|-------------|--------|-------|---------|
| Mobile Devices | 814,743     | 47,084 | 5.78% | 226,879 |
| Tablets        | 83,244      | 5,642  | 6.78% | 21,830  |
| Computers      | 12,516      | 566    | 4.52% | 5,634   |
| Unknown        | 5,611       | 340    | 6.06% | 1,921   |