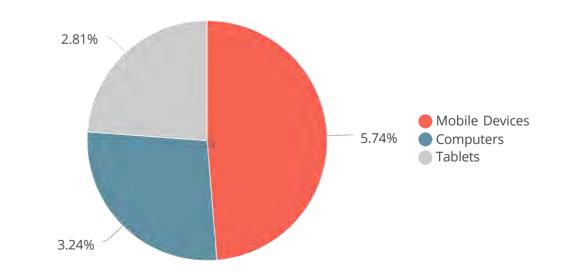

### DEVICE PERFORMANCE BY IMPRESSIONS

| Device Type    | Impressions | Clicks | CTR   | CPC    | Conversions |
|----------------|-------------|--------|-------|--------|-------------|
| Mobile Devices | 148,639     | 8,531  | 5.74% | \$0.34 | 0           |
| Computers      | 58,602      | 1,896  | 3.24% | \$0.32 | 0           |
| Tablets        | 17,341      | 487    | 2.81% | \$0.32 | 0           |