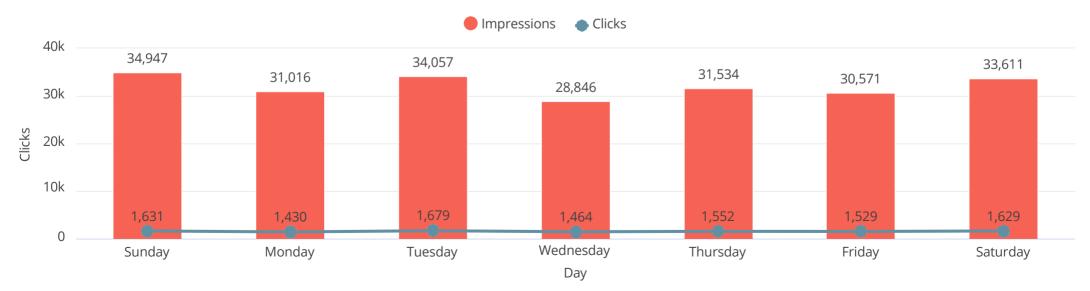

#### DIGITAL MEDIA (Social Media and Search Engine Marketing campaign:

October 1, 2021 – April 14, 2022 – see attached) Social – 916,114 impressions, 53,632 clicks, click-through rate, 5.85% SEM – 224,582 impressions, 10,914 clicks, click-through rate, 4.86% Excellent click-through rates – average is 2.2%