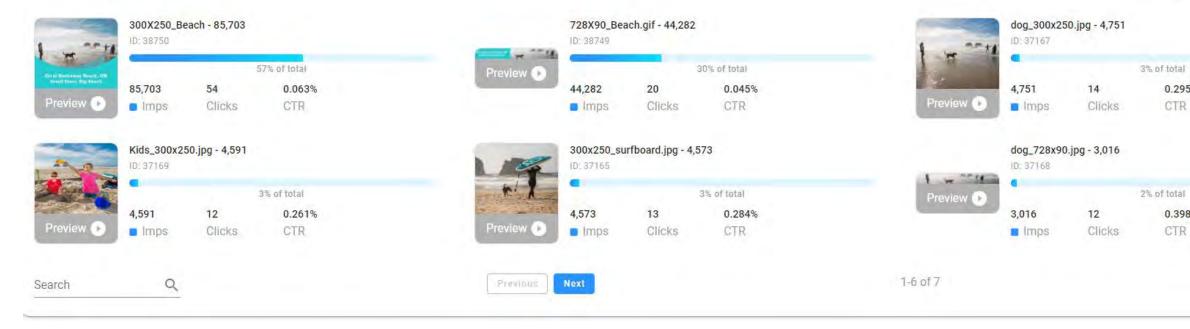

## MyAnalyticsHub Visit Tillamook

Campaign 1 of 5 >

Visit\_Tillamook\_35012126\_Snohomish\_County\_Display\_BX

| +1            | 300X250_Be | each - 33,065  |              |                                                                                                                                                                                                                                                                                                                                                                                                                                                                                                                                                                                                                                                                                                                                                                                                                                                                                                                                                                                                                                                                                                                                                                                                                                                                                                                                                                                                                                                                                                                                                                                                                                                                                                                                                                                                                                                                                    | ID: 38749  | ach.gif - 14,634  |              | 1         | dog_300x25 | 0.jpg - 1,694 |             |
|---------------|------------|----------------|--------------|------------------------------------------------------------------------------------------------------------------------------------------------------------------------------------------------------------------------------------------------------------------------------------------------------------------------------------------------------------------------------------------------------------------------------------------------------------------------------------------------------------------------------------------------------------------------------------------------------------------------------------------------------------------------------------------------------------------------------------------------------------------------------------------------------------------------------------------------------------------------------------------------------------------------------------------------------------------------------------------------------------------------------------------------------------------------------------------------------------------------------------------------------------------------------------------------------------------------------------------------------------------------------------------------------------------------------------------------------------------------------------------------------------------------------------------------------------------------------------------------------------------------------------------------------------------------------------------------------------------------------------------------------------------------------------------------------------------------------------------------------------------------------------------------------------------------------------------------------------------------------------|------------|-------------------|--------------|-----------|------------|---------------|-------------|
| ckaway Beach  | C          |                | 60% of total | Preview 🕟                                                                                                                                                                                                                                                                                                                                                                                                                                                                                                                                                                                                                                                                                                                                                                                                                                                                                                                                                                                                                                                                                                                                                                                                                                                                                                                                                                                                                                                                                                                                                                                                                                                                                                                                                                                                                                                                          |            |                   | 27% of total | - B       |            |               | 3% of total |
| Town, Big Bea | 33,065     | 20             | 0.060%       | in the second seco | 14,634     | 6                 | 0.041%       | 1 B1      | 1,694      | 3             | 0.177%      |
| review 🕟      | Imps       | Clicks         | CTR          |                                                                                                                                                                                                                                                                                                                                                                                                                                                                                                                                                                                                                                                                                                                                                                                                                                                                                                                                                                                                                                                                                                                                                                                                                                                                                                                                                                                                                                                                                                                                                                                                                                                                                                                                                                                                                                                                                    | Imps       | Clicks            | CTR          | Preview 💽 | Imps       | Clicks        | CTR         |
|               | Kids_300x2 | 50.jpg - 1,690 |              |                                                                                                                                                                                                                                                                                                                                                                                                                                                                                                                                                                                                                                                                                                                                                                                                                                                                                                                                                                                                                                                                                                                                                                                                                                                                                                                                                                                                                                                                                                                                                                                                                                                                                                                                                                                                                                                                                    | 300x250_su | ırfboard.jpg - 1, | 640          |           | dog_728x90 | .jpg - 1,152  |             |
| 2             | ID: 37169  |                |              |                                                                                                                                                                                                                                                                                                                                                                                                                                                                                                                                                                                                                                                                                                                                                                                                                                                                                                                                                                                                                                                                                                                                                                                                                                                                                                                                                                                                                                                                                                                                                                                                                                                                                                                                                                                                                                                                                    | ID: 37165  |                   |              | 1         | ID: 37168  |               |             |
|               | •          |                | 3% of total  | r 1                                                                                                                                                                                                                                                                                                                                                                                                                                                                                                                                                                                                                                                                                                                                                                                                                                                                                                                                                                                                                                                                                                                                                                                                                                                                                                                                                                                                                                                                                                                                                                                                                                                                                                                                                                                                                                                                                | -          |                   | 3% of total  | Preview 🕟 |            |               | 2% of total |
|               | 1,690      | 3              | 0.178%       |                                                                                                                                                                                                                                                                                                                                                                                                                                                                                                                                                                                                                                                                                                                                                                                                                                                                                                                                                                                                                                                                                                                                                                                                                                                                                                                                                                                                                                                                                                                                                                                                                                                                                                                                                                                                                                                                                    | 1,640      | 3                 | 0.183%       |           | 1,152      | 4             | 0.347%      |
| review 🕞      | Imps       | Clicks         | CTR          | Preview 🕑                                                                                                                                                                                                                                                                                                                                                                                                                                                                                                                                                                                                                                                                                                                                                                                                                                                                                                                                                                                                                                                                                                                                                                                                                                                                                                                                                                                                                                                                                                                                                                                                                                                                                                                                                                                                                                                                          | Imps       | Clicks            | CTR          |           | Imps       | Clicks        | CTR         |