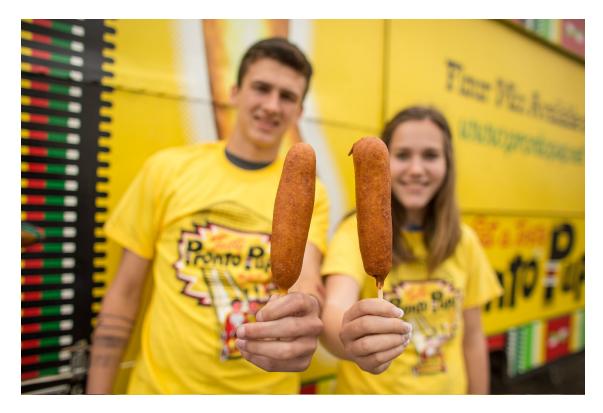

Every season is great at the Oregon Coast. Spring brings dynamic weather, from storms to sunshine. Yet, summer is what we look forward to. Lots of sunshine, more gentle waves along the beach. Boogie boards, fat tire bikes, train rides, hikes in the woods, Pronto Pups, and ice cream cones galore. You'll find it all in Rockaway Beach.

Did you know the Pronto Pup was invented in Rockaway Beach? Yep, and it's still a favorite of locals and visitors. Read about the history of this delicious snack: https://nwtravelmag.com/brief-history-pronto-pup/