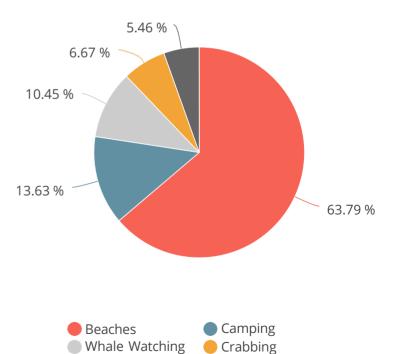

### AD GROUPS BY IMPRESSIONS

| Ad Group Name  | Impressions | Clicks | CTR   | CPC    | Conversions |
|----------------|-------------|--------|-------|--------|-------------|
| Beaches        | 131,819     | 6,711  | 5.09% | \$0.33 | 0           |
| Camping        | 22,684      | 1,434  | 6.32% | \$0.33 | 0           |
| Fishing        | 20,836      | 394    | 1.89% | \$0.34 | 0           |
| Lodging        | 19,214      | 574    | 2.99% | \$0.38 | 0           |
| Crabbing       | 18,365      | 702    | 3.82% | \$0.32 | 0           |
| Whale Watching | 11,664      | 1,099  | 9.42% | \$0.36 | 0           |