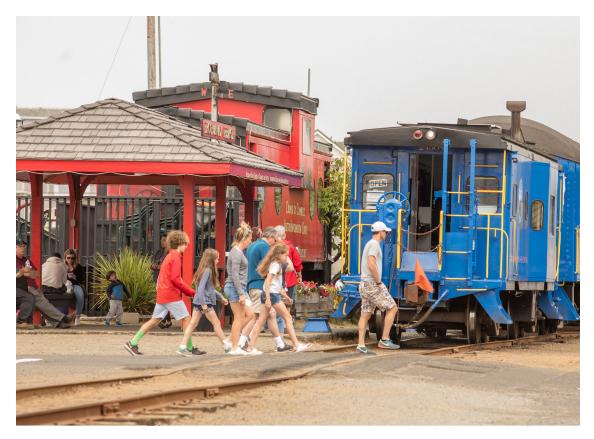

## All aboard the Oregon Coast Scenic Railroad

Ride the rails and get a seagull's view of the Oregon Coast as you take a leisurely trip on the Oregon Coast Scenic Railroad, round trip from Rockaway Beach to Garibaldi. Reserve your seat at https://oregoncoastscenic.org/