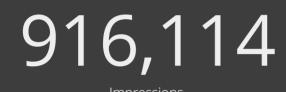

#### DIGITAL MEDIA (Social Media and Search Engine Marketing campaign:

October 1, 2021 – April 14, 2022 – see attached) Social – 916,114 impressions, 53,632 clicks, click-through rate, 5.85% SEM – 224,582 impressions, 10,914 clicks, click-through rate, 4.86% Excellent click-through rates – average is 2.2%