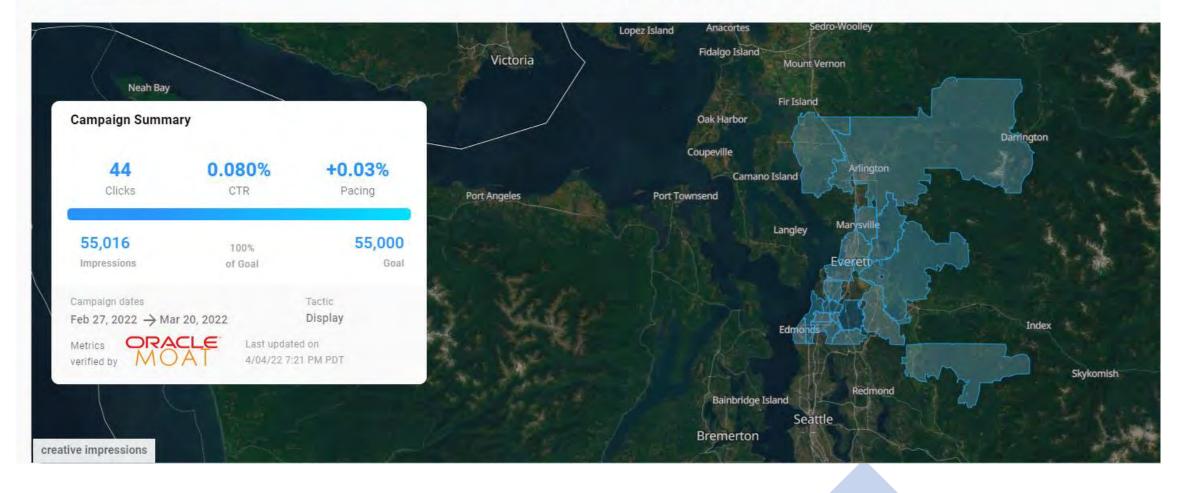

#### **DIGITAL MEDIA (Washington)**

Western Washington Spring digital campaign (see attached). Reached Snohomish, King, Pierce, Kitsap and Thurston counties. Olympia (Thurston County) had largest engagement.

## Snohomish County, Washington Display

#### Performance By Geo 💮

| City             | Imps   | Clicks | CTR    |
|------------------|--------|--------|--------|
| Everett, WA      | 11,714 | - Ú    | 0.094% |
| S Lynnwood, WA   | 10,443 | 7      | 0.067% |
| S Mill Creek, WA | 8,208  | 3      | 0.037% |
| S Edmonds, WA    | 5,880  | 6      | 0.102% |
| Snohomish, WA    | 3,071  | 3      | 0.098% |
| • Marysville, WA | 2,816  | 0      | 0.000% |
| Lake Stevens, WA | 2,690  | 3      | 0.112% |
|                  |        |        |        |