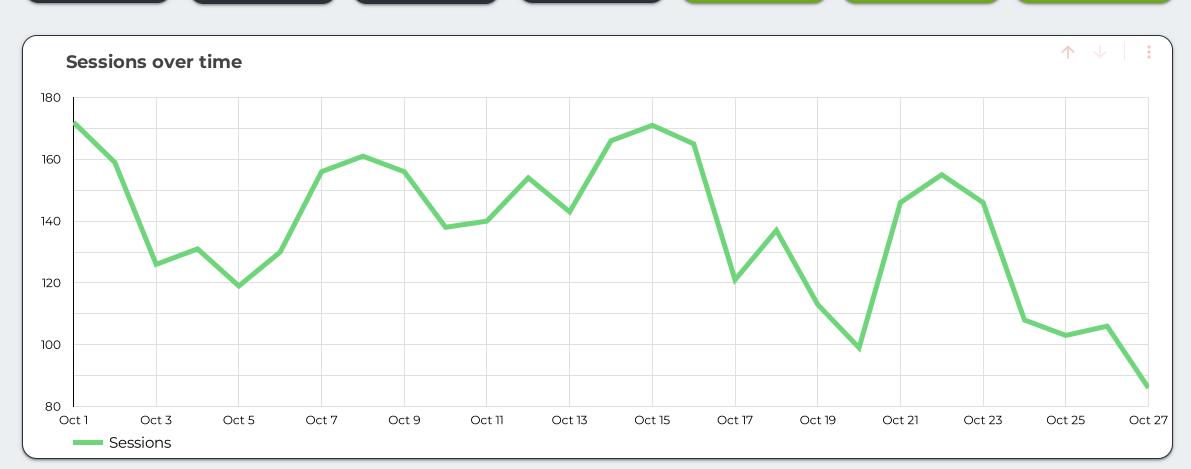

#### **WEBSITE ANALYTICS (see attached)**

**User Behavior: 3,225** users visited the website in October, and 3,164 were new users. **Total of 3,707 sessions**. Majority used keywords "Rockaway Beach Oregon," "Rockaway Beach," and "Kelly's marina," and "pronto pup."

# **How Did Users Get To Our Website?**

Users **3,225** 

New Users 3,164 -26.5%

Sessions **3,707** 

Bounce Rate **68.52% 6**.2%

Contact Forms

3

-62.5%