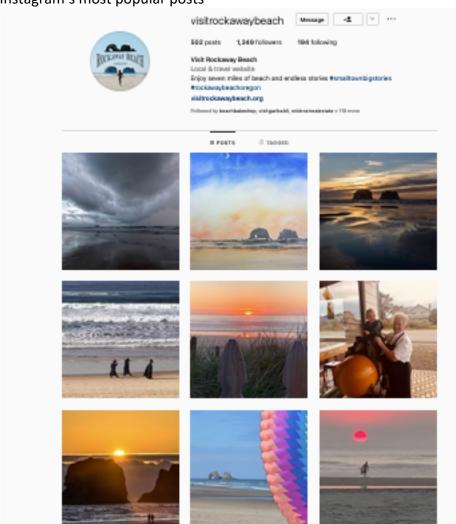

Post with the most reach: "Three witches on the beach" – 13,510 reach – 1,022 engagements (see attached)

Instagram: added 1 new followers, now at 1,349 followers (see attached for most liked images)

## Instagram's most popular posts