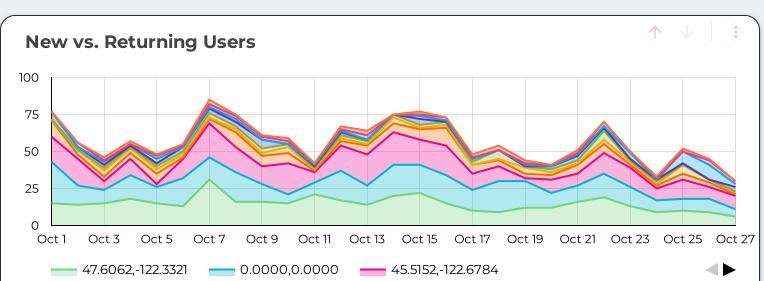

**User demographics:** Seattle, Portland, San Francisco, New York, Los Angeles, Vancouver, Salem, Hillsboro, Eugene, Chicago and Bend.

Pages most visited: Grumpy's Café, Pronto Pup, bonfires, "how to spot rocks when rockhounding," restaurants How did they find the site: Google, Bing, Yahoo, Duck Duck Go, and beachconnection.net Actions (events) taken: Get the Guide (78 requests)

# **Visitor Demographics**

Users
3,225
-26.5%

Sessions **3,707 \$ -26.9%** 

Bounce Rate 68.52% \$ 6.2%

Avg. Session Duration
OO:01:17

| City           | Sessions 🕶 | Users | New Users | Pages / Session | Avg Session Duration |
|----------------|------------|-------|-----------|-----------------|----------------------|
| Seattle        | 489        | 434   | 402       | 1.7             | 00:01:07             |
| Portland       | 431        | 376   | 349       | 1.73            | 00:01:20             |
| Tillamook      | 163        | 149   | 131       | 1.52            | 00:01:00             |
| San Francisco  | 68         | 62    | 52        | 1.56            | 00:01:02             |
| Rockaway Beach | 61         | 55    | 50        | 1.77            | 00:01:55             |
| New York       | 59         | 58    | 58        | 1.08            | 00:00:12             |
| Los Angeles    | 49         | 43    | 41        | 1.61            | 00:01:17             |
| Vancouver      | 40         | 35    | 35        | 1.65            | 00:01:26             |
| Beaverton      | 39         | 38    | 37        | 2.44            | 00:03:14             |
| Salem          | 35         | 30    | 28        | 2.11            | 00:03:58             |
| Hillsboro      | 30         | 30    | 29        | 2.53            | 00:01:26             |
| Eugene         | 23         | 19    | 18        | 2.61            | 00:01:18             |
| Chicago        | 21         | 18    | 17        | 1.24            | 00:00:05             |
| Bend           | 20         | 19    | 19        | 1.55            | 00:00:27             |
| Phoenix        | 19         | 19    | 19        | 1.58            | 00:01:05             |
| Boise          | 18         | 17    | 17        | 1.78            | 00:00:49             |
| Grand total    | 3,279      | 2,850 | 2,784     | 1.79            | 00:01:23             |
|                |            |       |           |                 | 1 - 100 / 771 (      |