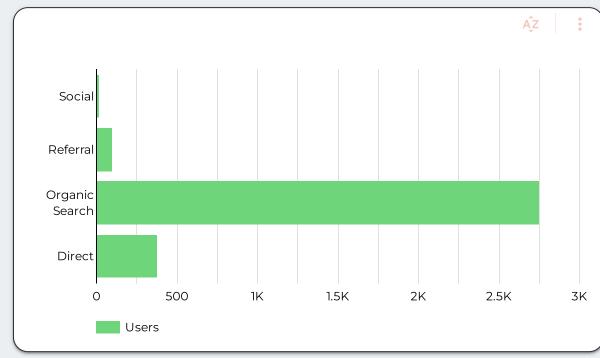

# **How Did Users Get To Our Website?**

| Source                  | Sessions ▼        | Users             | New Users         | Pages / Session  | Avg. Session Duration |
|-------------------------|-------------------|-------------------|-------------------|------------------|-----------------------|
| google                  | 2,668             | 2,328             | 2,269             | 1.64             | 00:01:11              |
| (direct)                | 431               | 377               | 374               | 1.48             | 00:00:51              |
| bing                    | 272               | 239               | 227               | 2.72             | 00:02:20              |
| yahoo                   | 110               | 91                | 89                | 2.2              | 00:02:13              |
| duckduckgo              | 79                | 72                | 72                | 2.14             | 00:01:46              |
| beachconnection.net     | 43                | 43                | 42                | 3.26             | 00:02:35              |
| localadventurer.com     | 18                | 18                | 17                | 1                | 00:00:00              |
| ecosia.org              | 13                | 9                 | 9                 | 1.69             | 00:01:53              |
| corb.us                 | 10                | 10                | 8                 | 2.1              | 00:00:41              |
| visittheoregoncoast.com | 10                | 10                | 10                | 3.5              | 00:01:50              |
| m.facebook.com          | 8                 | 8                 | 8                 | 1.5              | 00:01:54              |
| haidu<br>Grand total    | 5<br><b>3,707</b> | م<br><b>3,225</b> | م<br><b>3,164</b> | 1<br><b>1.75</b> | 00:01:17              |

# **How Did Users Get To Our Website?**

Users **3,225** 

New Users 3,164 -26.5%

Sessions **3,707** 

Bounce Rate **68.52% 6**.2%

Contact Forms

3

-62.5%

Get The Guide **75 •** -51.9%

Click to Email

1

No data

| Source / Medium                    | Sessions 🕶 | Users | New Users | Pages / Session | Avg Session Duration |
|------------------------------------|------------|-------|-----------|-----------------|----------------------|
| google / organic                   | 2,668      | 2,328 | 2,269     | 1.64            | 00:01:11             |
| (direct) / (none)                  | 431        | 377   | 374       | 1.48            | 00:00:51             |
| bing / organic                     | 272        | 239   | 227       | 2.72            | 00:02:20             |
| yahoo / organic                    | 110        | 91    | 89        | 2.2             | 00:02:13             |
| duckduckgo / organic               | 79         | 72    | 72        | 2.14            | 00:01:46             |
| beachconnection.net / referral     | 43         | 43    | 42        | 3.26            | 00:02:35             |
| localadventurer.com / referral     | 18         | 18    | 17        | 1               | 00:00:00             |
| ecosia.org / organic               | 13         | 9     | 9         | 1.69            | 00:01:53             |
| corb.us / referral                 | 10         | 10    | 8         | 2.1             | 00:00:41             |
| visittheoregoncoast.com / referral | 10         | 10    | 10        | 3.5             | 00:01:50             |
| m.facebook.com / referral          | 8          | 8     | 8         | 1.5             | 00:01:54             |
| baidu / organic                    | 6          | 6     | 6         | 1               | 00:00:00             |
| facebook.com / referral            | 4          | 4     | 4         | 1               | 00:00:00             |
| Grand total                        | 3,707      | 3,225 | 3,164     | 1.75            | 00:01:17             |
|                                    |            |       |           |                 | 1-35/35 < >          |