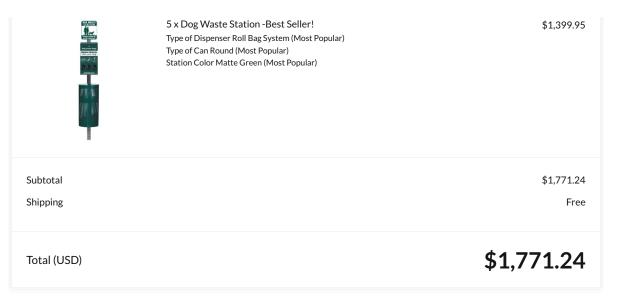

Doggy stations ordered – 10 (for the price of 5!). Outdoor-hardy stickers arrived with Rockaway logo to place on the waste lid

Prepared by Tillamook Coast Visitors Association.

## Doggy Waste Stations (2 for 1 pricing!)

5 x Dog Waste Station -Best Seller! Type of Dispenser Roll Bag System (Most Popular) Type of Can Round (Most Popular) Station Color Matte Green (Most Popular) \$1,399.95