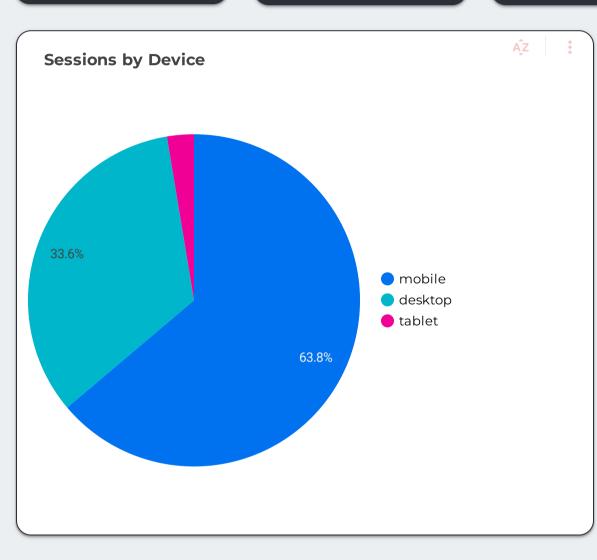

#### **WEBSITE ANALYTICS (see attached)**

**User Behavior: 3,225** users visited the website in October, and 3,164 were new users. **Total of 3,707 sessions**. Majority used keywords "Rockaway Beach Oregon," "Rockaway Beach," and "Kelly's marina," and "pronto pup."

**User demographics:** Seattle, Portland, San Francisco, New York, Los Angeles, Vancouver, Salem, Hillsboro, Eugene, Chicago and Bend.

Pages most visited: Grumpy's Café, Pronto Pup, bonfires, "how to spot rocks when rockhounding," restaurants How did they find the site: Google, Bing, Yahoo, Duck Duck Go, and beachconnection.net Actions (events) taken: Get the Guide (78 requests)