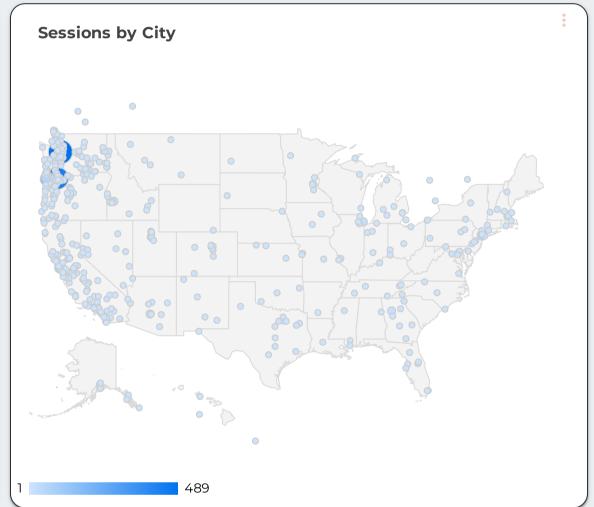

**User demographics:** Seattle, Portland, San Francisco, New York, Los Angeles, Vancouver, Salem, Hillsboro, Eugene, Chicago and Bend.

Pages most visited: Grumpy's Café, Pronto Pup, bonfires, "how to spot rocks when rockhounding," restaurants How did they find the site: Google, Bing, Yahoo, Duck Duck Go, and beachconnection.net Actions (events) taken: Get the Guide (78 requests)

# **Visitor Demographics**

Users
3,225
-26.5%

Sessions **3,707 \$ -26.9%** 

Bounce Rate 68.52% \$ 6.2%

Avg. Session Duration
OO:01:17

| City           | Sessions 🕶 | Users | New Users | Pages / Session | Avg Session Duration |
|----------------|------------|-------|-----------|-----------------|----------------------|
| Seattle        | 489        | 434   | 402       | 1.7             | 00:01:07             |
| Portland       | 431        | 376   | 349       | 1.73            | 00:01:20             |
| Tillamook      | 163        | 149   | 131       | 1.52            | 00:01:00             |
| San Francisco  | 68         | 62    | 52        | 1.56            | 00:01:02             |
| Rockaway Beach | 61         | 55    | 50        | 1.77            | 00:01:55             |
| New York       | 59         | 58    | 58        | 1.08            | 00:00:12             |
| Los Angeles    | 49         | 43    | 41        | 1.61            | 00:01:17             |
| Vancouver      | 40         | 35    | 35        | 1.65            | 00:01:26             |
| Beaverton      | 39         | 38    | 37        | 2.44            | 00:03:14             |
| Salem          | 35         | 30    | 28        | 2.11            | 00:03:58             |
| Hillsboro      | 30         | 30    | 29        | 2.53            | 00:01:26             |
| Eugene         | 23         | 19    | 18        | 2.61            | 00:01:18             |
| Chicago        | 21         | 18    | 17        | 1.24            | 00:00:05             |
| Bend           | 20         | 19    | 19        | 1.55            | 00:00:27             |
| Phoenix        | 19         | 19    | 19        | 1.58            | 00:01:05             |
| Boise          | 18         | 17    | 17        | 1.78            | 00:00:49             |
| Grand total    | 3,279      | 2,850 | 2,784     | 1.79            | 00:01:23             |
|                |            |       |           |                 | 1 - 100 / 771 (      |