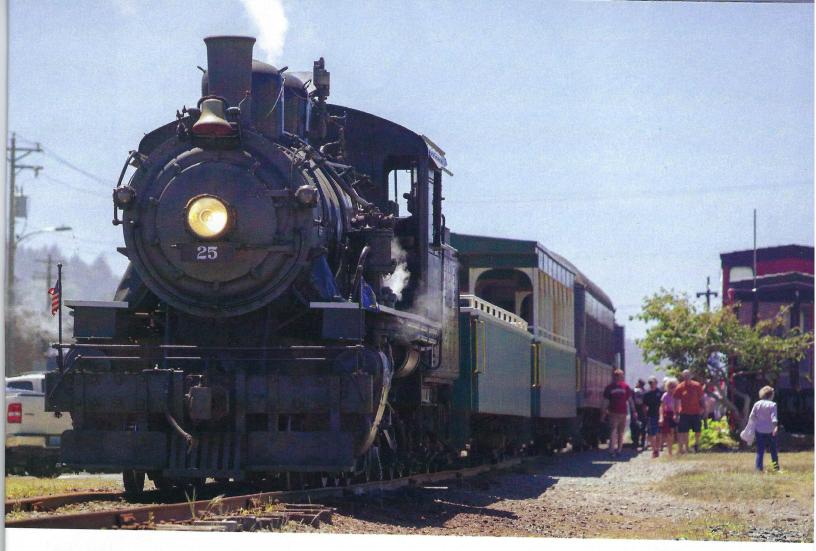

## Ride the Rails

The Oregon Coast Scenic Railroad, pulled by a vintage steam engine, has two terrific tours in fall and winter. Take the Fall Splendor trip into the beautiful Nehalem Valley. Between Thanksgiving and Christmas, ride with Mr. and Mrs. Santa Claus on the popular Candy Cane Express. Get your tickets at oregoncoastscenic.org

at Warehouse 10, Simply Charming, Little Crow and Troxel's Gem and Jewelry, shopping is an adventure. For a list of all stores, go to: visitrockawaybeach.org/rockaway-beach-shopping

We'll see you soon! Plan your trip at visitrockawaybeach.org **ABOVE:** Catch the train in Rockaway Beach