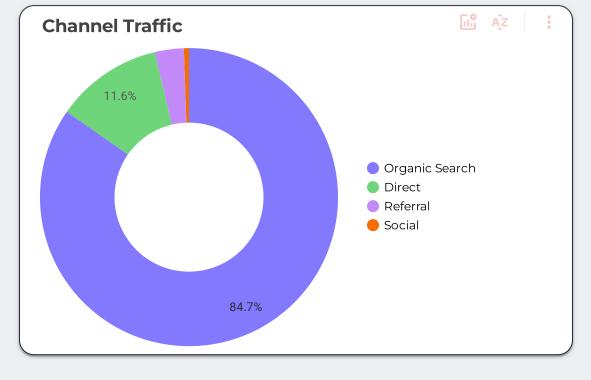

**User demographics:** Seattle, Portland, San Francisco, New York, Los Angeles, Vancouver, Salem, Hillsboro, Eugene, Chicago and Bend.

Pages most visited: Grumpy's Café, Pronto Pup, bonfires, "how to spot rocks when rockhounding," restaurants How did they find the site: Google, Bing, Yahoo, Duck Duck Go, and beachconnection.net Actions (events) taken: Get the Guide (78 requests)

# **How Did Users Get To Our Website?**

| Source                  | Sessions ▼        | Users             | New Users         | Pages / Session  | Avg. Session Duration |
|-------------------------|-------------------|-------------------|-------------------|------------------|-----------------------|
| google                  | 2,668             | 2,328             | 2,269             | 1.64             | 00:01:11              |
| (direct)                | 431               | 377               | 374               | 1.48             | 00:00:51              |
| bing                    | 272               | 239               | 227               | 2.72             | 00:02:20              |
| yahoo                   | 110               | 91                | 89                | 2.2              | 00:02:13              |
| duckduckgo              | 79                | 72                | 72                | 2.14             | 00:01:46              |
| beachconnection.net     | 43                | 43                | 42                | 3.26             | 00:02:35              |
| localadventurer.com     | 18                | 18                | 17                | 1                | 00:00:00              |
| ecosia.org              | 13                | 9                 | 9                 | 1.69             | 00:01:53              |
| corb.us                 | 10                | 10                | 8                 | 2.1              | 00:00:41              |
| visittheoregoncoast.com | 10                | 10                | 10                | 3.5              | 00:01:50              |
| m.facebook.com          | 8                 | 8                 | 8                 | 1.5              | 00:01:54              |
| haidu<br>Grand total    | 5<br><b>3,707</b> | م<br><b>3,225</b> | م<br><b>3,164</b> | 1<br><b>1.75</b> | 00:01:17              |

# **How Did Users Get To Our Website?**

Users **3,225** 

New Users 3,164 -26.5%

Sessions **3,707** 

Bounce Rate **68.52% 6**.2%

Contact Forms

3

-62.5%

Get The Guide **75 •** -51.9%

Click to Email

1

No data

| Source / Medium                    | Sessions 🕶 | Users | New Users | Pages / Session | Avg Session Duration |
|------------------------------------|------------|-------|-----------|-----------------|----------------------|
| google / organic                   | 2,668      | 2,328 | 2,269     | 1.64            | 00:01:11             |
| (direct) / (none)                  | 431        | 377   | 374       | 1.48            | 00:00:51             |
| bing / organic                     | 272        | 239   | 227       | 2.72            | 00:02:20             |
| yahoo / organic                    | 110        | 91    | 89        | 2.2             | 00:02:13             |
| duckduckgo / organic               | 79         | 72    | 72        | 2.14            | 00:01:46             |
| beachconnection.net / referral     | 43         | 43    | 42        | 3.26            | 00:02:35             |
| localadventurer.com / referral     | 18         | 18    | 17        | 1               | 00:00:00             |
| ecosia.org / organic               | 13         | 9     | 9         | 1.69            | 00:01:53             |
| corb.us / referral                 | 10         | 10    | 8         | 2.1             | 00:00:41             |
| visittheoregoncoast.com / referral | 10         | 10    | 10        | 3.5             | 00:01:50             |
| m.facebook.com / referral          | 8          | 8     | 8         | 1.5             | 00:01:54             |
| baidu / organic                    | 6          | 6     | 6         | 1               | 00:00:00             |
| facebook.com / referral            | 4          | 4     | 4         | 1               | 00:00:00             |
| Grand total                        | 3,707      | 3,225 | 3,164     | 1.75            | 00:01:17             |
|                                    |            |       |           |                 | 1-35/35 < >          |