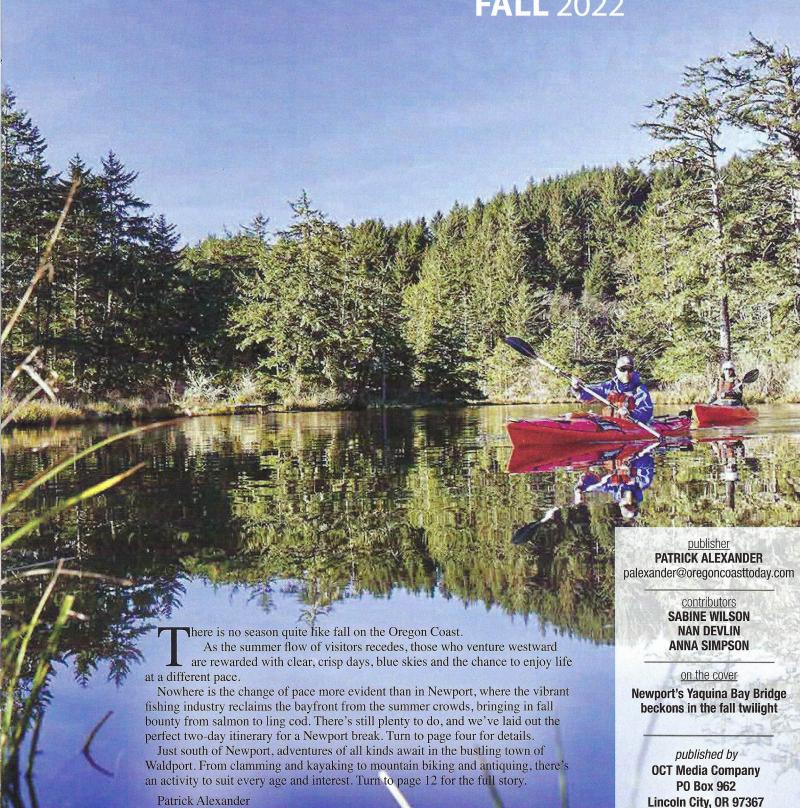

# Rockaway Beach: a year-round coastal adventure

Rockaway Beach on Oregon's north coast makes the perfect home base for activities the whole family will enjoy. With lots of lodging options and restaurants, it's the place to make great memories, or start new traditions. Outdoors or in, here's list of things to do in and around Rockaway Beach.