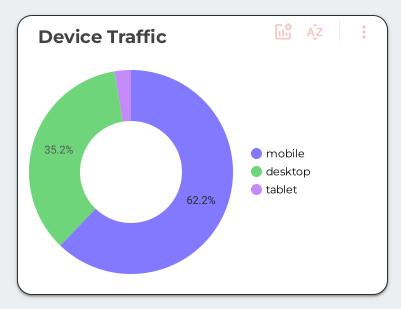

for 12/5-12/9
- 2. South-end gateway sign removed by public works thank you!

#### WHALE SCULPTURE

1. Contacted City of Depoe Bay, which has a whale sculpture. Will call back with details.

#### **DESTINATION MANAGEMENT PROJECTS**

Graphic trash cans ordered – graphics are of photos of Rockaway Beach: should arrive in 3-4 weeks. Tillamook Creamery arranging pick-up in Ontario California, will deliver to Rockaway

Doggy stations ordered – 10 (for the price of 5!). Outdoor-hardy stickers arrived with Rockaway logo to place on the waste lid

Prepared by Tillamook Coast Visitors Association.

# **User Behavior**

Users
3,225

-26.5%

New Users 3,164 # -26.5% Sessions **3,707** # -26.9%

Bounce Rate **68.52% \$** 6.2%

Contact Form

3

4 -66.7%

Get the Guide 78

Click to Email

1

No data







# **How Did Users Get To Our Website?**

| Source                  | Sessions ▼        | Users             | New Users         | Pages / Session  | Avg. Session Duration |
|-------------------------|-------------------|-------------------|-------------------|------------------|-----------------------|
| google                  | 2,668             | 2,328             | 2,269             | 1.64             | 00:01:11              |
| (direct)                | 431               | 377               | 374               | 1.48             | 00:00:51              |
| bing                    | 272               | 239               | 227               | 2.72             | 00:02:20              |
| yahoo                   | 110               | 91                | 89                | 2.2