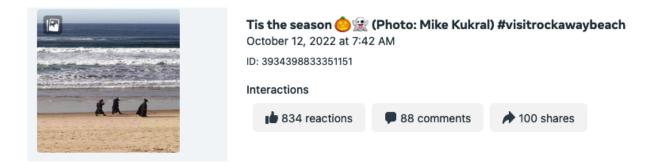

Post with the most reach: "Three witches on the beach" – 13,510 reach – 1,022 engagements (see attached)

Instagram: added 1 new followers, now at 1,349 followers (see attached for most liked images)