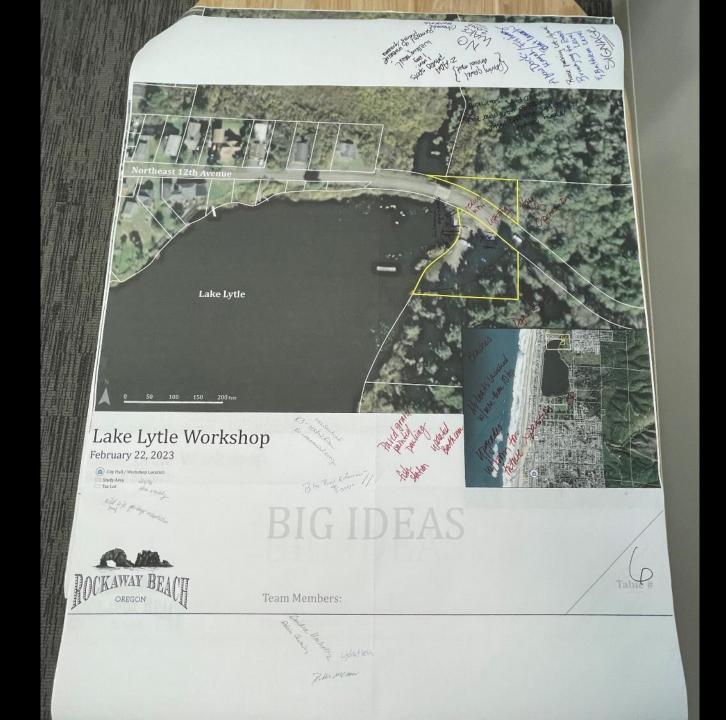

## **BIG IDEAS**

#### BIG IDEAS

Team Members:

And Dock Hayar Kishing Here pacing by Pools

Rymania to Road

Rymania to Road paving graval most. Z ADADO POR DESTA Chamiel Markers Markers SIGNAGE

# Lake Lytle Worksh

February 22, 2023

Study Area

☐ Tax Lot

Here walsh,

Wild life garbage reaptitles