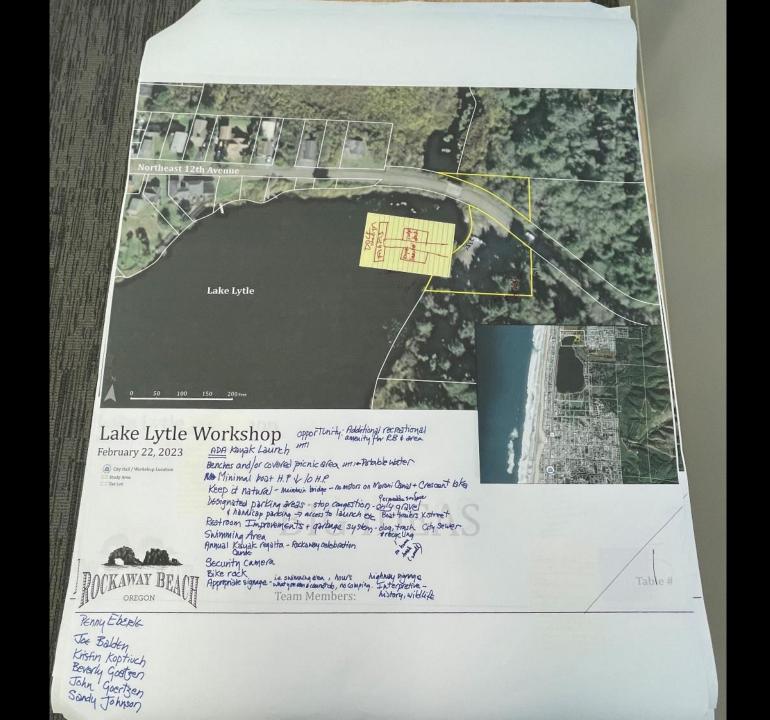

#### BIG IDEAS

Team Members:

And Dock Hayar Kishing Here pacing by Pools

Rymania to Road

Rymania to Road paving graval most. Z ADADO POR DESTA Chamiel Markers Markers SIGNAGE

### Areas of Agreement

- ADA kayak launch
- ADA compliant restrooms
- Benches
- Boat launch improvements
- At least two docks
- Swimming area
- Gazebo and picnic area
- Lighting
- ADA parking
- Garbage bins