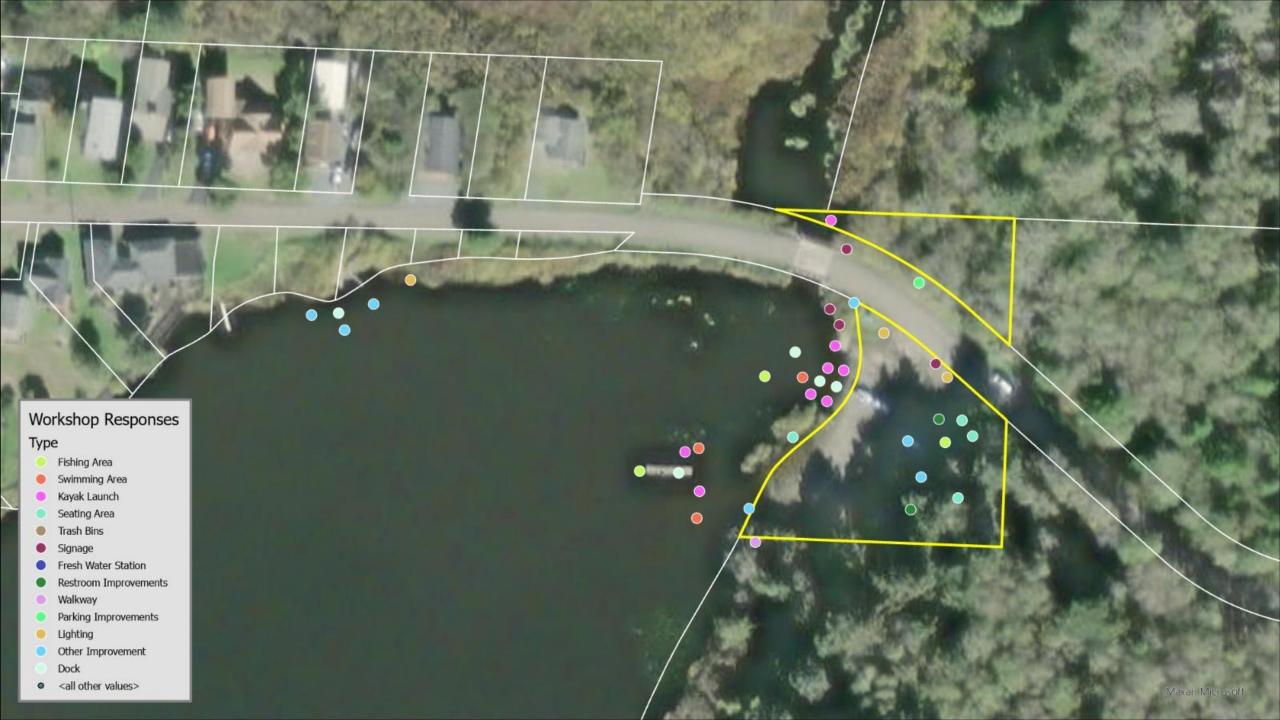

### Areas of Agreement

- ADA kayak launch
- ADA compliant restrooms
- Benches
- Boat launch improvements
- At least two docks
- Swimming area
- Gazebo and picnic area
- Lighting
- ADA parking
- Garbage bins

### Develop a Concept Plan