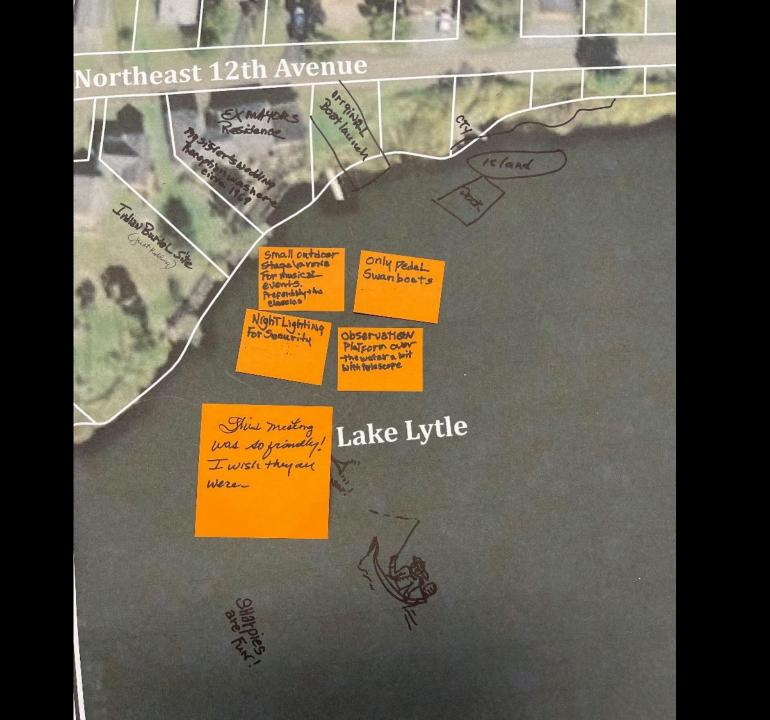

## **BIG IDEAS**

### Areas of Agreement

- ADA kayak launch
- ADA compliant restrooms
- Benches
- Boat launch improvements
- At least two docks
- Swimming area
- Gazebo and picnic area
- Lighting
- ADA parking
- Garbage bins