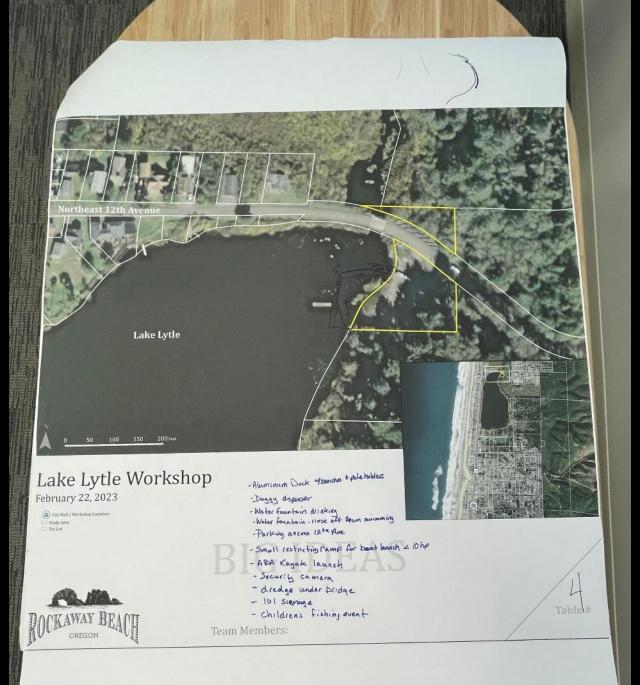

# Lake Lytle Worksh

February 22, 2023

Study Area

☐ Tax Lot

Here walsh,

Wild life garbage reaptitles

### Areas of Agreement

- ADA kayak launch
- ADA compliant restrooms
- Benches
- Boat launch improvements
- At least two docks
- Swimming area
- Gazebo and picnic area
- Lighting
- ADA parking
- Garbage bins