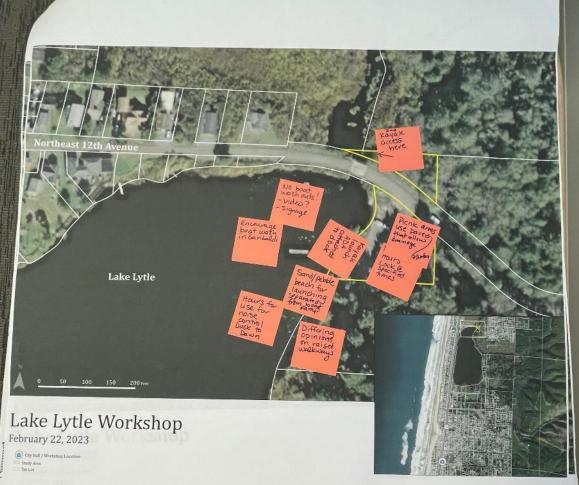

### Areas of Agreement

- ADA kayak launch
- ADA compliant restrooms
- Benches
- Boat launch improvements
- At least two docks
- Swimming area
- Gazebo and picnic area
- Lighting
- ADA parking
- Garbage bins