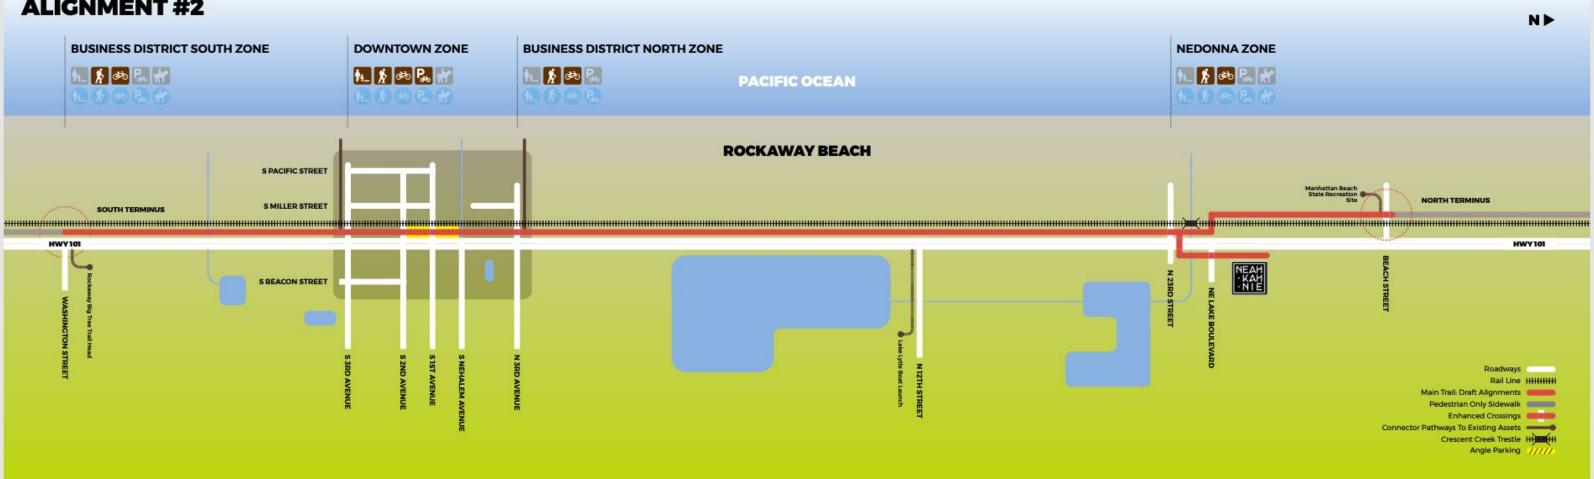

### **ALIGNMENT OPTION MAPS**

- 1. East of rail (Parametrix 2017)
- 2. East of rail + Safe Route to School
- 3. West of rail on Miller St.
- 4. Split path

# ALIGNMENT OPTIONS