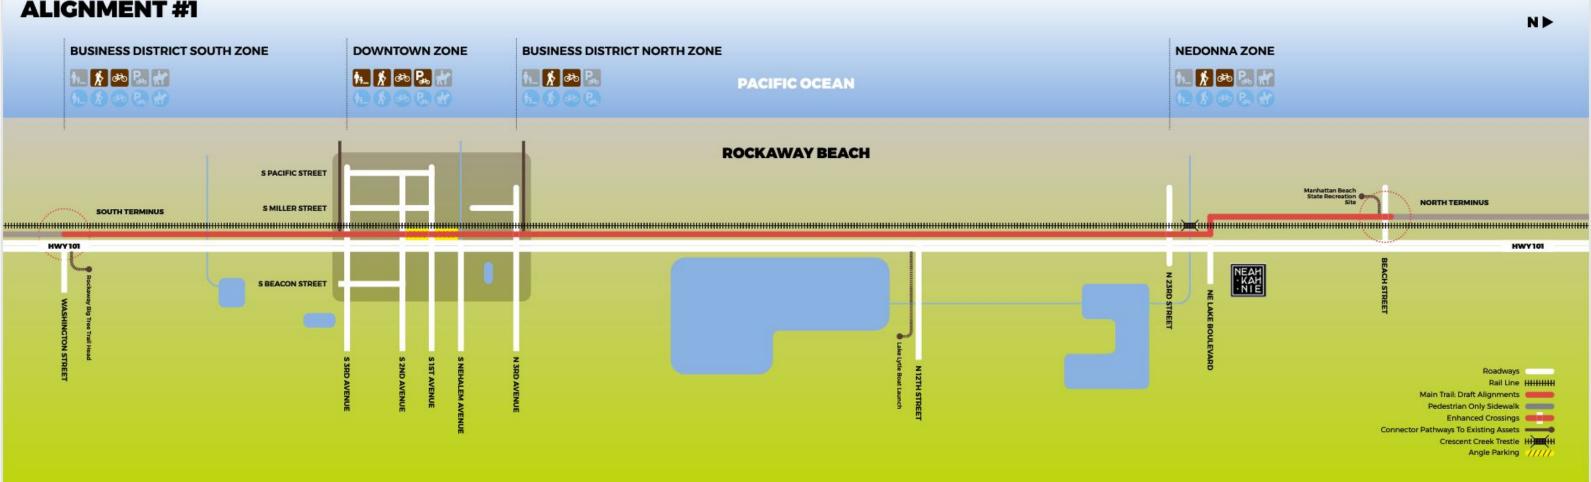

### **ALIGNMENT OPTION MAPS**

- 1. East of rail (Parametrix 2017)
- 2. East of rail + Safe Route to School
- 3. West of rail on Miller St.
- 4. Split path

# ALIGNMENT OPTIONS