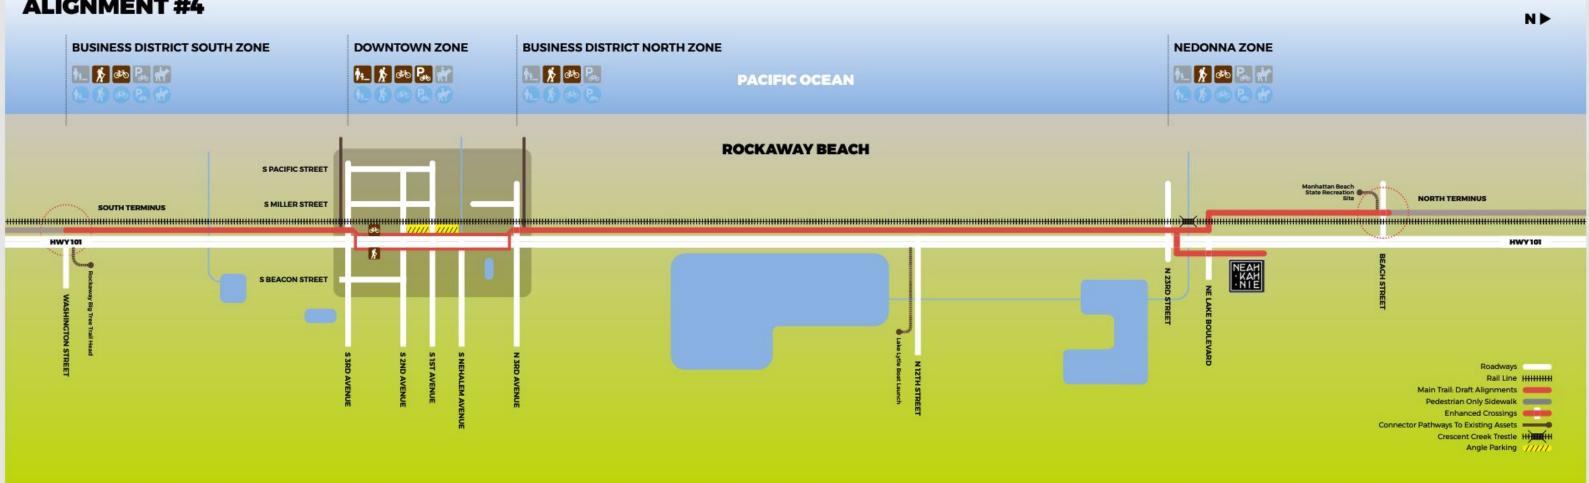

### **ALIGNMENT OPTION MAPS**

- 1. East of rail (Parametrix 2017)
- 2. East of rail + Safe Route to School
- 3. West of rail on Miller St.
- 4. Split path

# ALIGNMENT OPTIONS