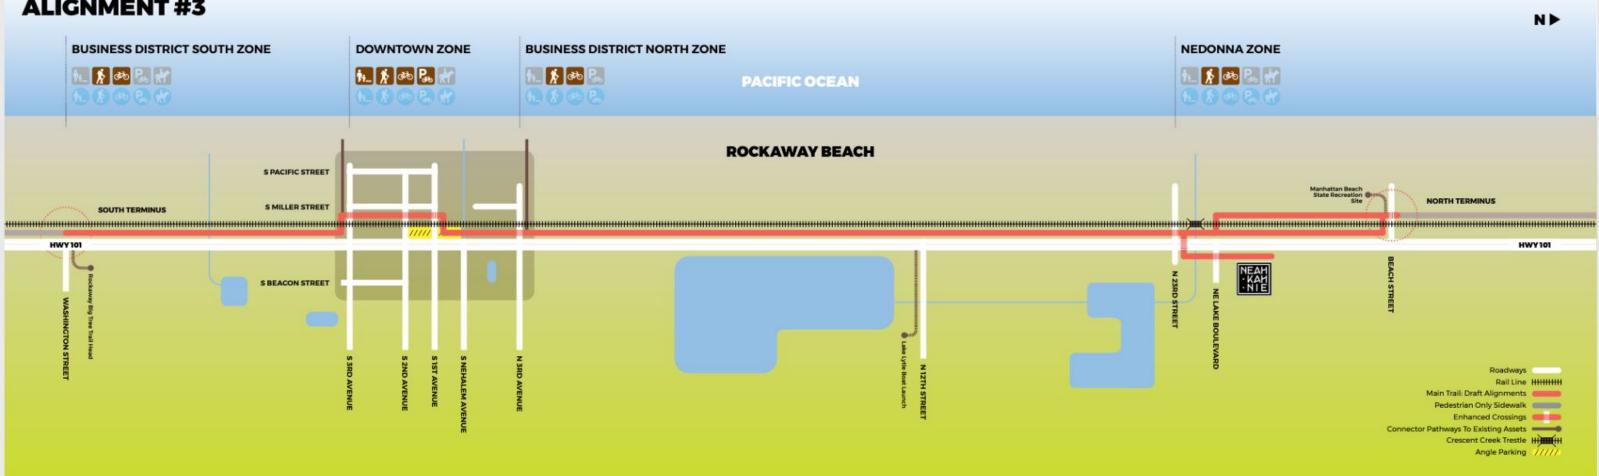

### **ALIGNMENT OPTION MAPS**

- 1. East of rail (Parametrix 2017)
- 2. East of rail + Safe Route to School
- 3. West of rail on Miller St.
- 4. Split path

# ALIGNMENT OPTIONS