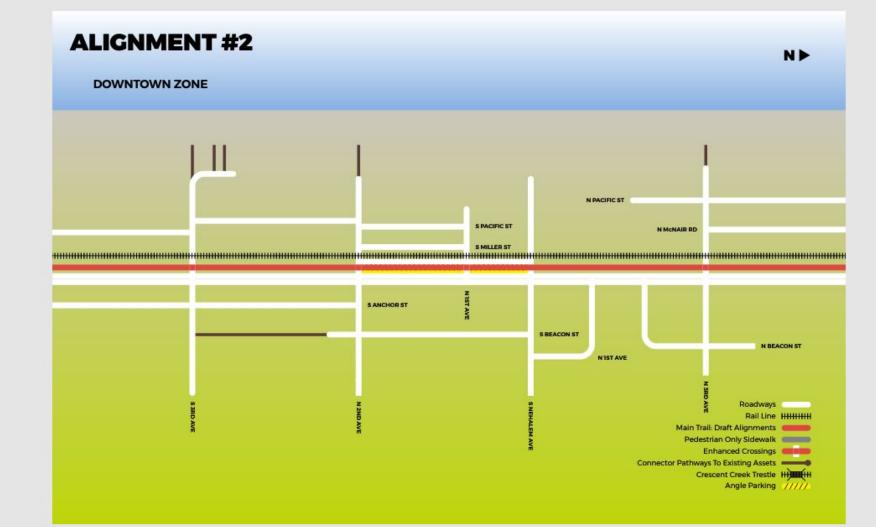

### **ALIGNMENT OPTION MAPS**

- 1. East of rail (Parametrix 2017)
- 2. East of rail + Safe Route to School
- 3. West of rail on Miller St.
- 4. Split path

# ALIGNMENT OPTIONS