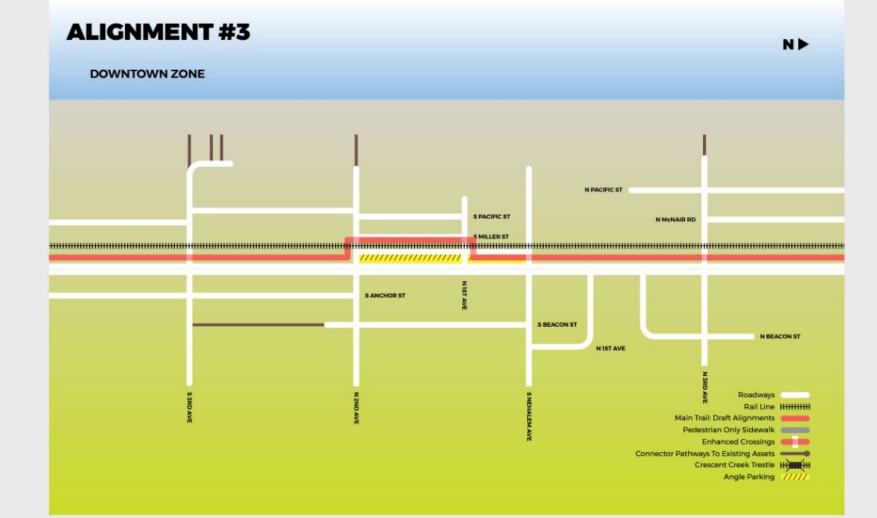

### **ALIGNMENT OPTION MAPS**

- 1. East of rail (Parametrix 2017)
- 2. East of rail + Safe Route to School
- 3. West of rail on Miller St.
- 4. Split path

# ALIGNMENT OPTIONS