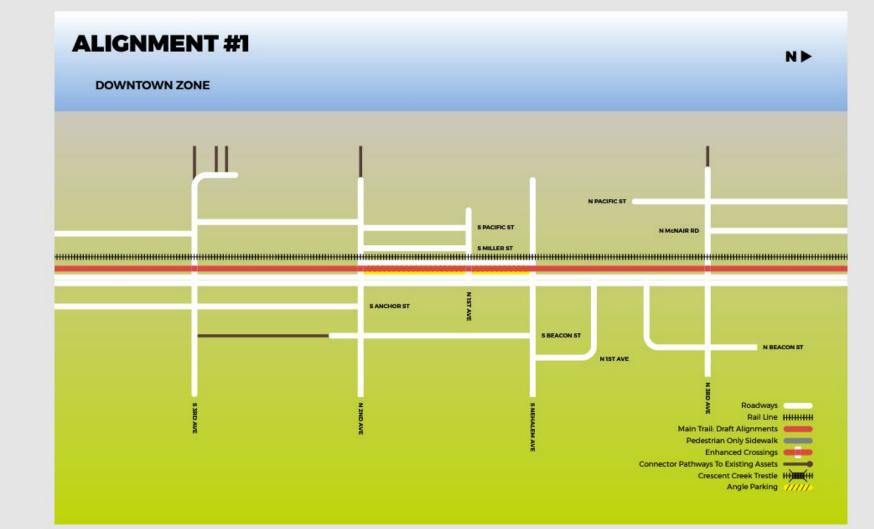

### **ALIGNMENT OPTION MAPS**

- 1. East of rail (Parametrix 2017)
- 2. East of rail + Safe Route to School
- 3. West of rail on Miller St.
- 4. Split path

# ALIGNMENT OPTIONS