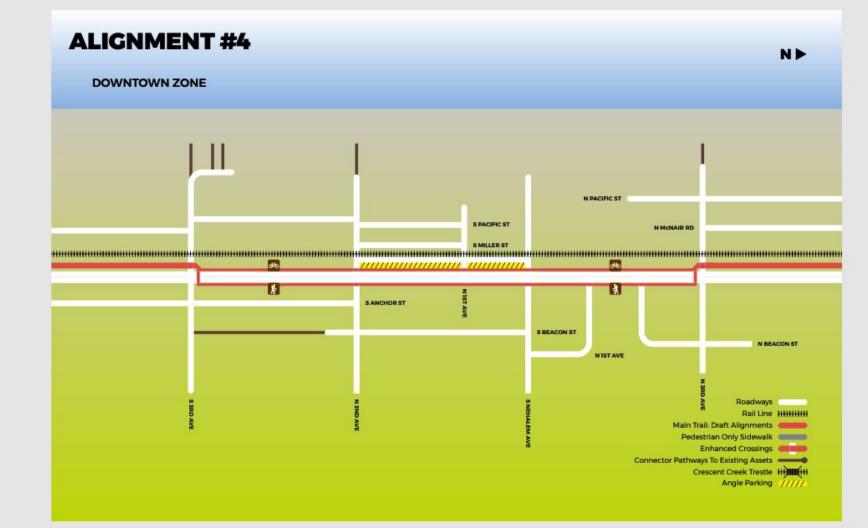

### **ALIGNMENT OPTION MAPS**

- 1. East of rail (Parametrix 2017)
- 2. East of rail + Safe Route to School
- 3. West of rail on Miller St.
- 4. Split path

# ALIGNMENT OPTIONS