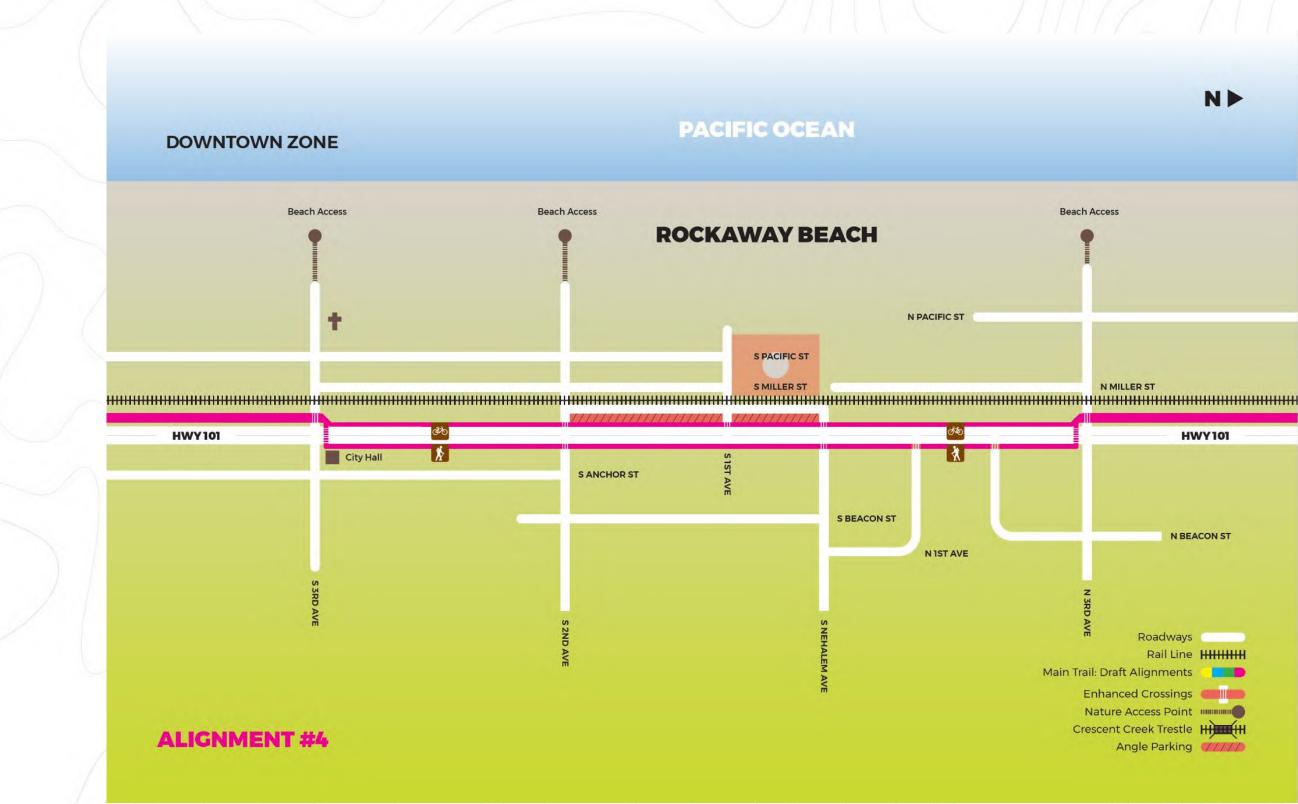

# COMMUNITY ENGAGEMENT OUTCOMES

Green light from the community

2

Two downtown alignment options

3

Insight into resident sentiment related to growth and governance