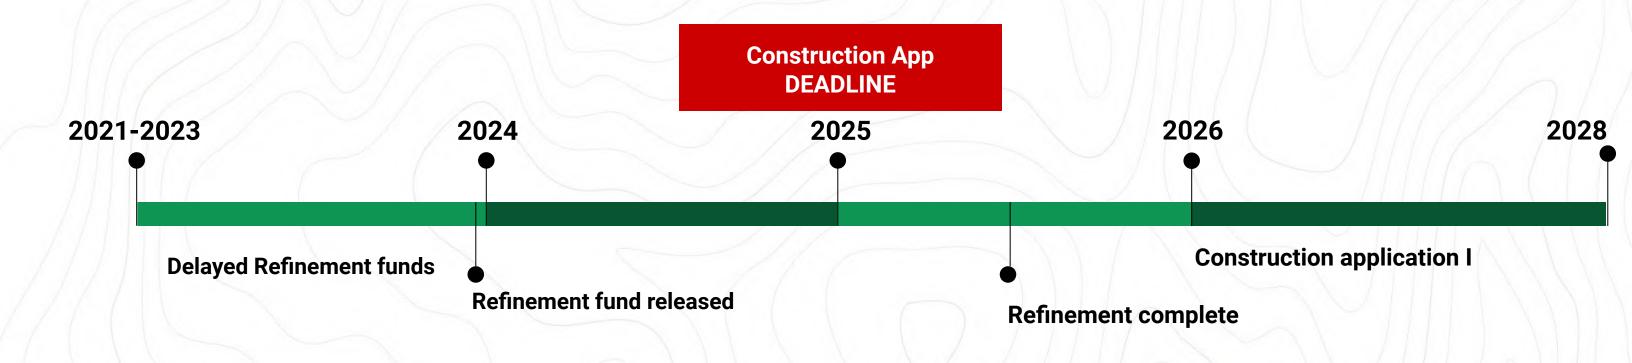

### Project Timeline without DMA intervention

### Project Timeline with DMA intervention

# PROJECT MANAGEMENT OUTCOMES

Expedited timeline = \$4-\$6MM

2

2026 Groundbreaking feasible

3

Immediate advancement toward future construction phases II & III (\$8-\$12MM)