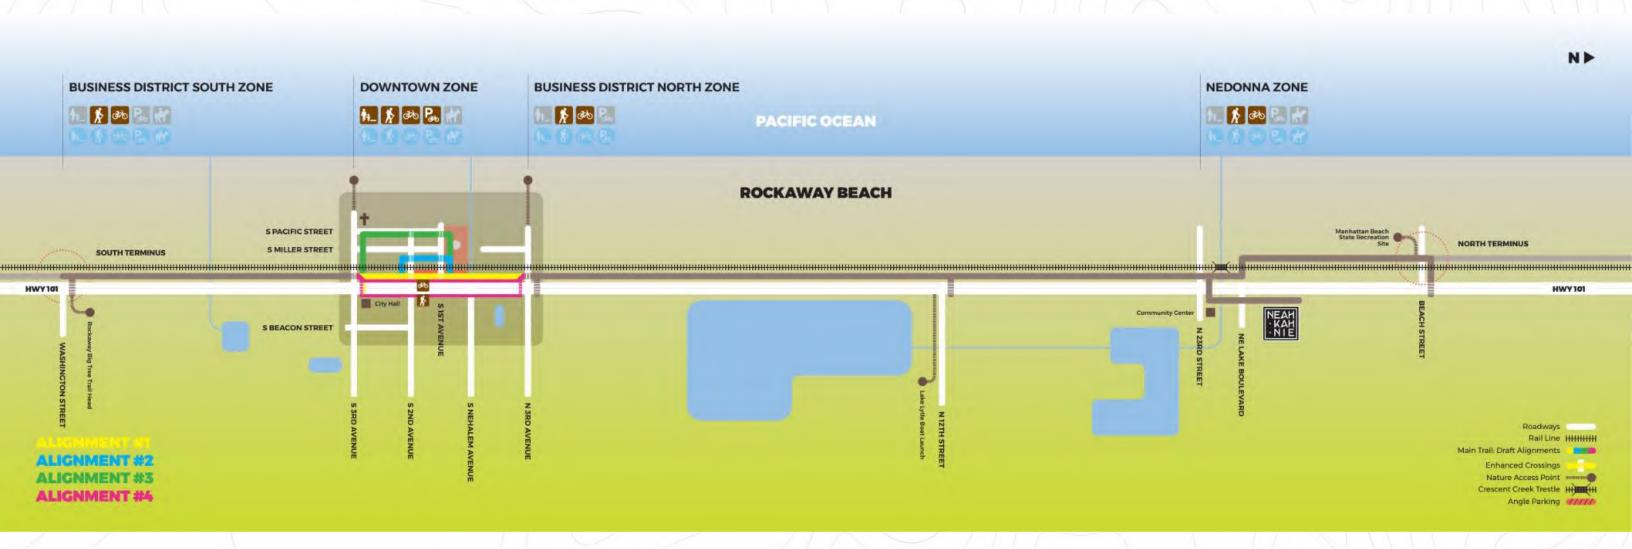

# COMMUNITY ENGAGEMENT OUTCOMES

Green light from the community

2

Two downtown alignment options

3

Insight into resident sentiment related to growth and governance