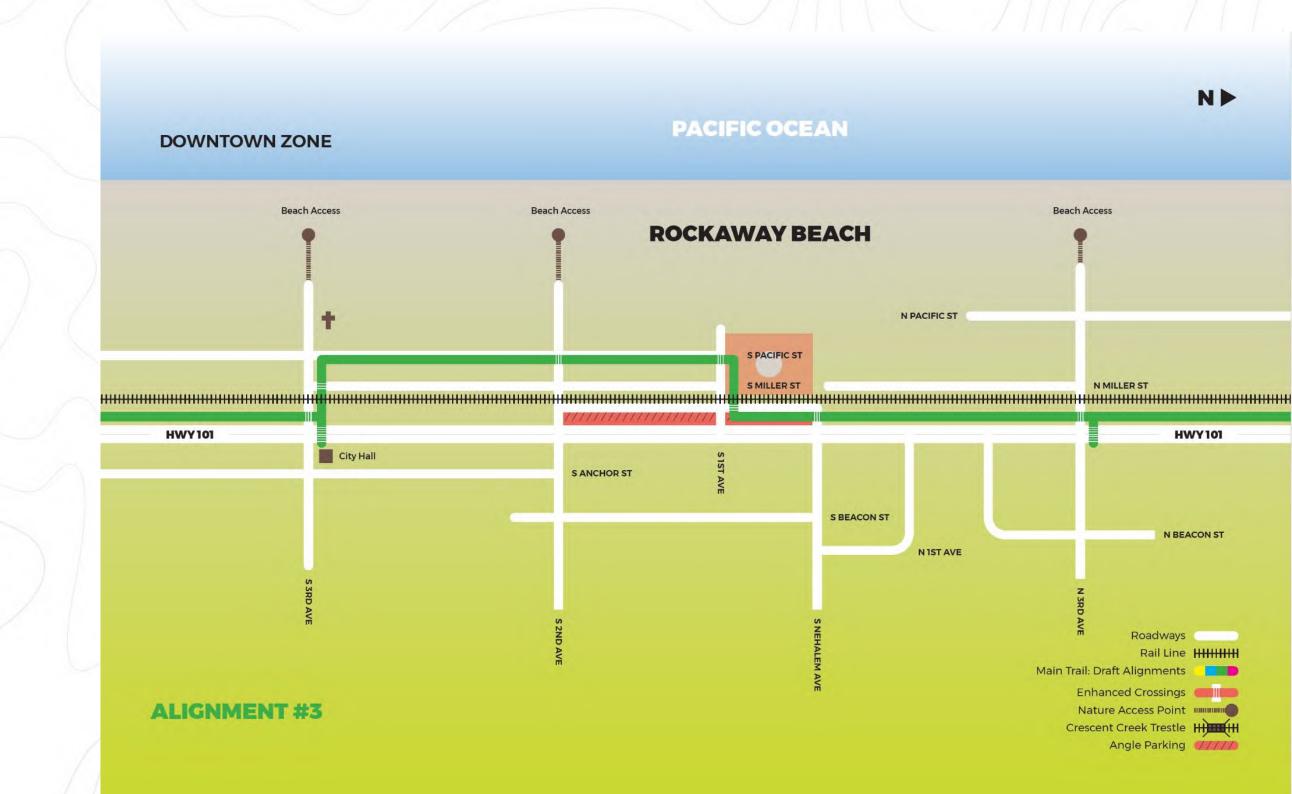

# COMMUNITY ENGAGEMENT OUTCOMES

Green light from the community

2

Two downtown alignment options

3

Insight into resident sentiment related to growth and governance