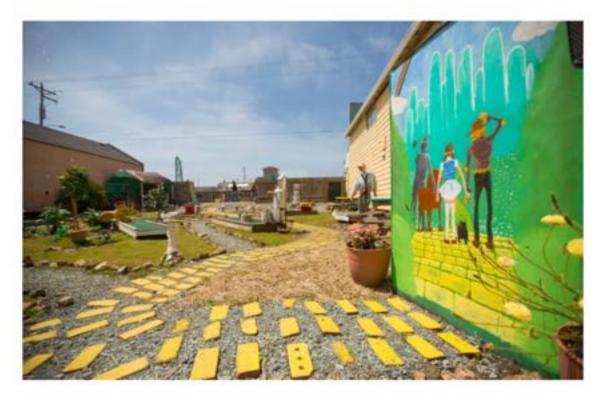

Take your golf ball on a walk around the wonderful Wizard of Oz putt putt course IMAGE: VISIT ROCKAWAY BEACH

### Putt-Putt with the Wizard of Oz

The quirky and fun mini golf course in the middle of town is a destination in itself. Built by Victor and Jen Troxel, and located next to their gem and jewelry store, it's a colorful rock landscape designed with a Wizard of Oz theme. A machine sends bubbles into the air while you're putting, and if you're a