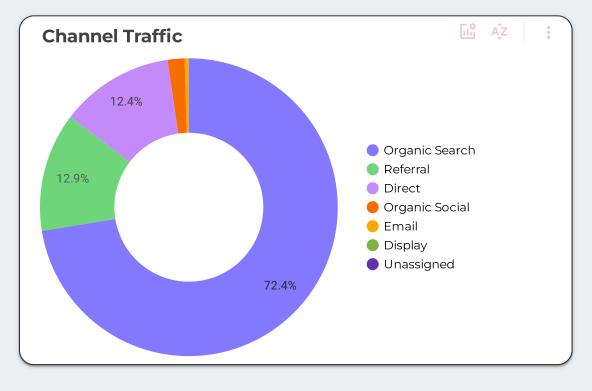

How did they find the site: Google, Bing, beachconnection.net, DuckDuckgo, Yahoo, Facebook, Portland

Monthly

Actions (events) taken: Get the Guide (114 requests)

### **How Did Users Get To Our Website?**

| ,                            |            |       |           | •                 |
|------------------------------|------------|-------|-----------|-------------------|
| User source                  | Sessions * | Users | New users | Sessions per user |
| google                       | 3,102      | 2,619 | 2,568     | 1.19              |
| (direct)                     | 616        | 519   | 486       | 1.2               |
| east carolina. sportswar.com | 268        | 267   | 267       | 1                 |
| bing                         | 187        | 157   | 150       | 1.19              |
| beachconnection.net          | 130        | 115   | 113       | 1.15              |
| duckduckgo                   | 84         | 63    | 61        | 1.33              |
| yahoo                        | 75         | 60    | 60        | 1.25              |
| l.facebook.com               | 34         | 31    | 31        | 1.1               |
| pdxmonthly.com               | 33         | 27    | 26        | 1.22              |
| tillamookcoast.com           | 30         | 26    | 26        | 1.15              |
| m.facebook.com               | 26         | 26    | 26        | 1                 |
| localadventurer com          | 19         | 16    | 16        | 110               |
| Grand total                  | 4,737      | 4,030 | 3,934     | 1.18              |