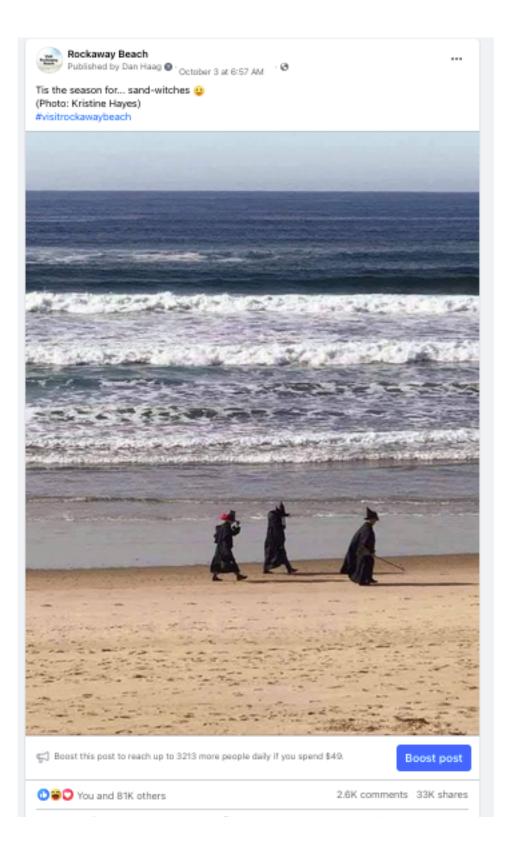

**Posts with the most reach and engagement: 10,053** impressions, **599** engagements, "Tis the season for Sand-Witches." Oct 3, 2023 (attached)

Instagram: added 16 new followers, now at 1,613 followers (see attached for most liked images)