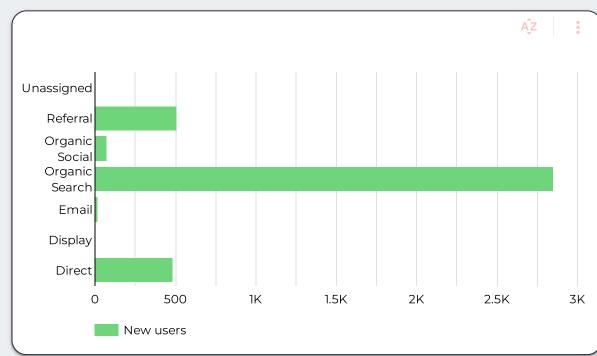

### **How Did Users Get To Our Website?**

| ,                            |            |       |           | •                 |
|------------------------------|------------|-------|-----------|-------------------|
| User source                  | Sessions * | Users | New users | Sessions per user |
| google                       | 3,102      | 2,619 | 2,568     | 1.19              |
| (direct)                     | 616        | 519   | 486       | 1.2               |
| east carolina. sportswar.com | 268        | 267   | 267       | 1                 |
| bing                         | 187        | 157   | 150       | 1.19              |
| beachconnection.net          | 130        | 115   | 113       | 1.15              |
| duckduckgo                   | 84         | 63    | 61        | 1.33              |
| yahoo                        | 75         | 60    | 60        | 1.25              |
| l.facebook.com               | 34         | 31    | 31        | 1.1               |
| pdxmonthly.com               | 33         | 27    | 26        | 1.22              |
| tillamookcoast.com           | 30         | 26    | 26        | 1.15              |
| m.facebook.com               | 26         | 26    | 26        | 1                 |
| localadventurer com          | 19         | 16    | 16        | 110               |
| Grand total                  | 4,737      | 4,030 | 3,934     | 1.18              |