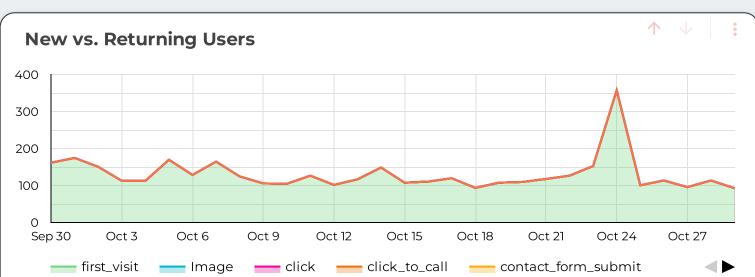

#### **WEBSITE ANALYTICS (see attached reports)**

**User Behavior: 4,030** users visited the website in September, with **3.934 new users and 4,737 sessions Top keywords:** "Rockaway Beach," "Rockaway Beach Oregon," "pronto pup," "rock hounding"

### What specific actions (events) did users take? (use filters above to narrow down)

Event count 61,690

**Grand total** 

Events per session 13.02

| Event name 🔻          | Event count | Events per session |
|-----------------------|-------------|--------------------|
| view_search_results   | 13          | 1.1                |
| video_start           | 2           | 1                  |
| video_progress        | 12          | 4                  |
| video_complete        | 2           | 1                  |
| user_engagement       | 5.5K        | 1.9                |
| subscribe_form_submit | 13          | 1.4                |
| social_link_click     | 116         | 1.1                |
| session_start         | 4.7K        | 1                  |
| scroll                | 2.4K        | 1.4                |
| page_view             | 7.6K        | 1.7                |
| get_the_guide         | 114         | 1                  |
| first_visit           | 3.9K        | 1                  |
| file_download         | 17          | 1.5                |
| email_link_click      | 1           | 1                  |
| contact_form_submit   | 1           | 1                  |
| click_to_call         | 19          | 1.3                |
| click                 | 976         | 1.4                |
| Image                 | 36.2K       | 176.8              |
|                       |             |                    |
|                       |             |                    |
|                       |             |                    |