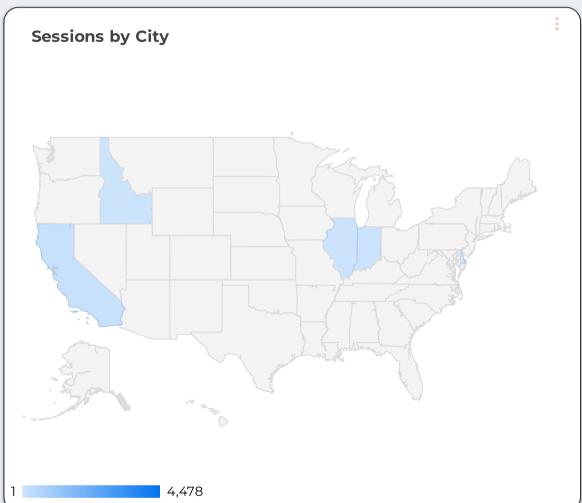

**User demographics:** Portland, Seattle, Beaverton, Salem, Vancouver, Quebec City, Los Angeles, San Jose, Hillsboro, Oregon City, Forest Grove.

**Pages most visited:** Grumpy's Café, restaurants, Pronto Pup, tips on flying kites, how to spot rocks when rockhounding

### **Visitor Demographics**

Users 4,030 # -23.7% New users 3,934 # -23.6%

Sessions
4,737

-26.1%

| City           | Sessions ▼ | Users | New users | Sessions per user | User engagement    |
|----------------|------------|-------|-----------|-------------------|--------------------|
| Portland       | 580        | 519   | 490       | 1.13              | 08:46:00           |
| Seattle        | 575        | 492   | 449       | 1.2               | 06:47:46           |
| Tillamook      | 265        | 205   | 177       | 1.32              | 03:41:36           |
| (not set)      | 261        | 247   | 211       | 1.08              | 03:00:12           |
| New York       | 88         | 83    | 78        | 1.09              | 00:29:29           |
| Rockaway Beach | 61         | 54    | 49        | 1.17              | 00:57:42           |
| Beaverton      | 57         | 43    | 39        | 1.33              | 00:42:26           |
| Salem          | 52         | 43    | 36        | 1.21              | 01:05:35           |
| Vancouver      | 49         | 45    | 39        | 1.14              | 00:54:28           |
| Quebec City    | 41         | 41    | 41        | 1                 | 00:00:52           |
| Greenville     | 34         | 34    | 34        | 1                 | 00:07:25           |
| Los Angeles    | 31         | 30    | 23        | 1.03              | 00:52:31           |
| San Jose       | 31         | 27    | 23        | 1.19              | 00:09:27           |
| Hillsboro      | 27         | 24    | 23        | 1.13              | 00:52:11           |
| Oregon City    | 27         | 25    | 23        | 1.17              | 00:32:55           |
| Forest Grove   | 27         | 21    | 21        | 1.29              | 00:24:48           |
| Grand total    | 4,737      | 4,030 | 3,934     | 1.18              | 61:33:41           |
|                |            |       |           |                   | 1 - 100 / 1017 < > |