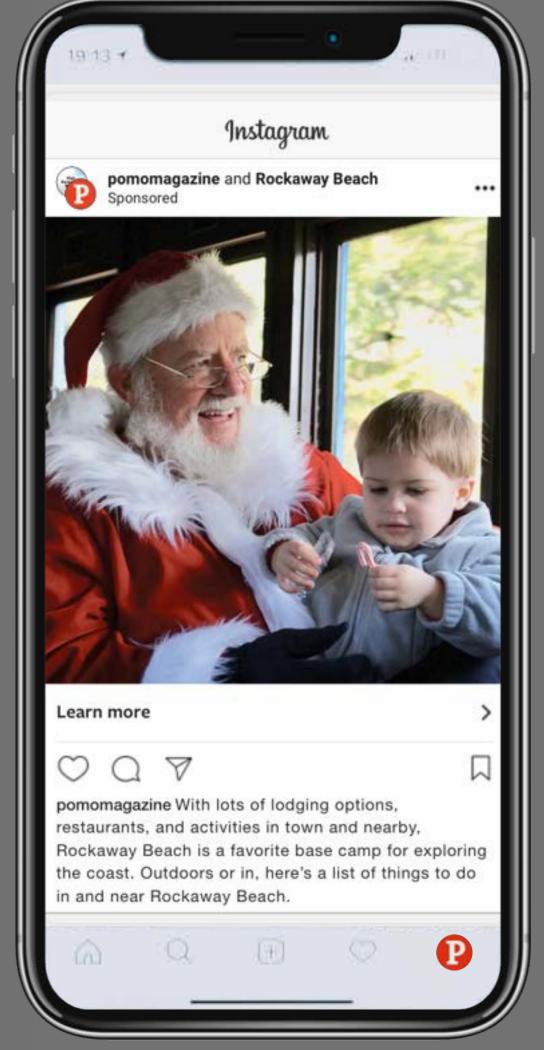

**Posts with the most reach and engagement: 10,053** impressions, **599** engagements, "Tis the season for Sand-Witches." Oct 3, 2023 (attached)

Instagram: added 16 new followers, now at 1,613 followers (see attached for most liked images)

#### **ONLINE**

Portland Monthly sponsored content, e-blast and e-newsletter (see full attached report)

Sponsored article: 20,268 impressions, 582 Views

https://www.pdxmonthly.com/sponsored/2023/08/rockaway-beach-adventures-await-you-this-fall-activities-the-whole-family-will-enjoy

### Rockaway Beach Adventures Await You this Fall

With seven miles of sandy beach, Rockaway Beach on Oregon's north coast makes the perfect home base for activities the whole family will enjoy.

Presented by Visit Rockaway Beach • What's This? • August 28, 2023

With lots of lodging options, restaurants, and activities in town and nearby, Rockaway Beach is a favorite base camp for exploring the coast. Outdoors or in, here's a list of things to do in and near Rockaway Beach.