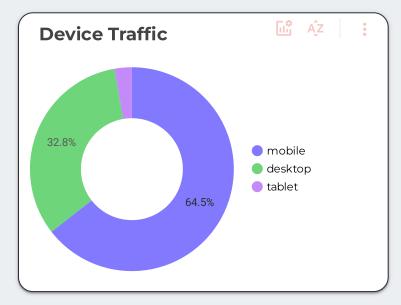

#### **WEBSITE ANALYTICS (see attached reports)**

**User Behavior: 4,030** users visited the website in September, with **3.934 new users and 4,737 sessions Top keywords:** "Rockaway Beach," "Rockaway Beach Oregon," "pronto pup," "rock hounding"