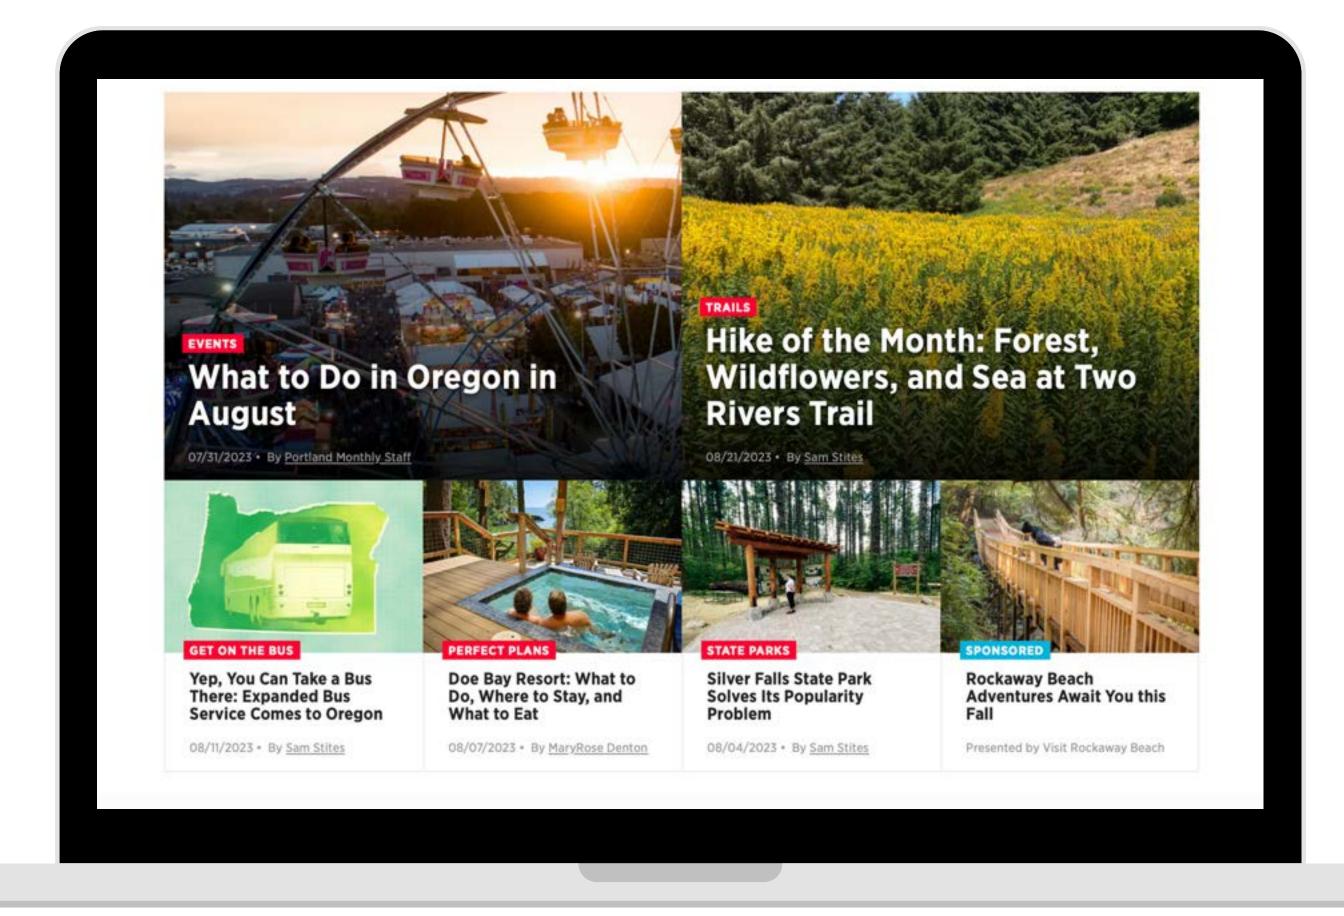

#### **ONLINE**

Portland Monthly sponsored content, e-blast and e-newsletter (see full attached report)

Sponsored article: 20,268 impressions, 582 Views

https://www.pdxmonthly.com/sponsored/2023/08/rockaway-beach-adventures-await-you-this-fall-activities-the-whole-family-will-enjoy

### Rockaway Beach Adventures Await You this Fall

With seven miles of sandy beach, Rockaway Beach on Oregon's north coast makes the perfect home base for activities the whole family will enjoy.

Presented by Visit Rockaway Beach • What's This? • August 28, 2023