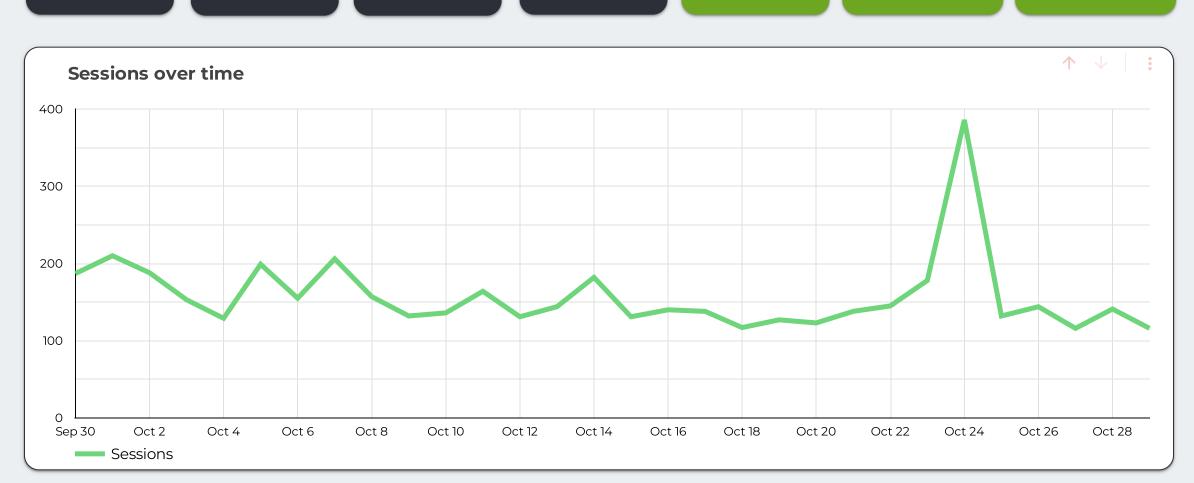

#### **WEBSITE ANALYTICS (see attached reports)**

**User Behavior: 4,030** users visited the website in September, with **3.934 new users and 4,737 sessions Top keywords:** "Rockaway Beach," "Rockaway Beach Oregon," "pronto pup," "rock hounding"

### **User Behavior**

Users 4,030 • -23.7% New users 3,934 -23.6%

Sessions 4,737 • -26.1% Add-to-carts **O** N/A Contact Form

1

-50.0%

Get the Guide **114** 

Click to Email

1