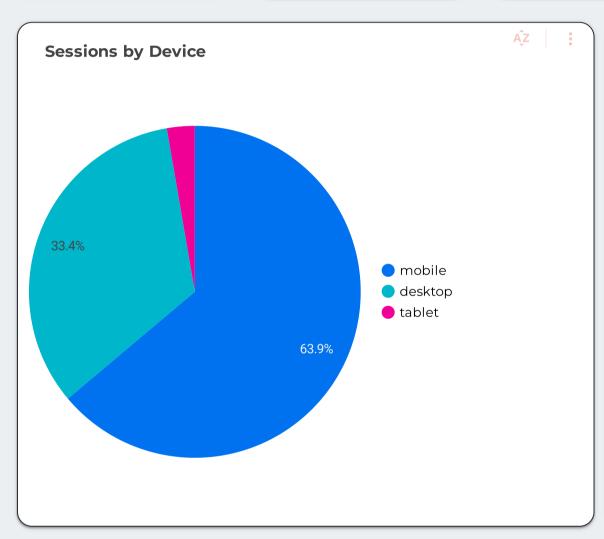

#### **WEBSITE ANALYTICS (see attached reports)**

**User Behavior: 4,030** users visited the website in September, with **3.934 new users and 4,737 sessions Top keywords:** "Rockaway Beach," "Rockaway Beach Oregon," "pronto pup," "rock hounding"