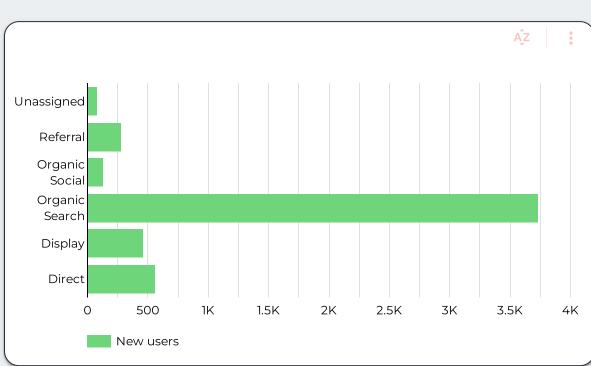

How did they find the site: Google, Seattle Met, Bing, Travel Oregon, Facebook, duckduckgo,

tillamookcoast.com

Actions (events) taken: Get the Guide (160 requests) new newsletter subscribers: 27

## **How Did Users Get To Our Website?**

| <b>,</b>                        |                    |                    |                    | 0                   |
|---------------------------------|--------------------|--------------------|--------------------|---------------------|
| User source                     | Sessions •         | Users              | New users          | Sessions per user   |
| google                          | 4,171              | 3,412              | 3,357              | 1.23                |
| (direct)                        | 688                | 598                | 560                | 1.19                |
| seattle_met                     | 478                | 468                | 466                | 1.02                |
| bing                            | 283                | 233                | 231                | 1.22                |
| traveloregon.com                | 183                | 156                | 156                | 1.17                |
| yahoo                           | 99                 | 71                 | 67                 | 1.39                |
| m.facebook.com                  | 79                 | 76                 | 76                 | 1.04                |
| duckduckgo                      | 79                 | 62                 | 62                 | 1.27                |
| tillamookcoast.com              | 54                 | 49                 | 45                 | 1.17                |
| lm.facebook.com                 | 46                 | 46                 | 43                 | 1.05                |
| visittheoregoncoast.com         | 26                 | 13                 | 11                 | 2                   |
| heachconnection net Grand total | 20<br><b>6,351</b> | າຊ<br><b>5,380</b> | اد<br><b>5,264</b> | 1 11<br><b>1.19</b> |
|                                 |                    |                    |                    | 1-46/46 <>          |

## **How Did Users Get To Our Website?**

Users **5,380** a 39.6%

New users **5,264** § 39.2%

Sessions 6,351

| User source             | Sessions 🕶 | Users | New users | Sessions per user | User engagement |
|-------------------------|------------|-------|-----------|-------------------|-----------------|
| google                  | 4,171      | 3,412 | 3,357     | 1.23              | 56:45:51        |
| (direct)                | 688        | 598   | 560       | 1.19              | 05:21:07        |
| seattle_met             | 478        | 468   | 466       | 1.02              | 15:59:32        |
| bing                    | 283        | 233   | 231       | 1.22              | 07:23:31        |
| traveloregon.com        | 183        | 156   | 156       | 1.17              | 02:14:12        |
| yahoo                   | 99         | 71    | 67        | 1.39              | 02:27:42        |
| m.facebook.com          | 79         | 76    | 76        | 1.04              | 00:14:28        |
| duckduckgo              | 79         | 62    | 62        | 1.27              | 01:29:39        |
| tillamookcoast.com      | 54         | 49    | 45        | 1.17              | 00:48:53        |
| lm.facebook.com         | 46         | 46    | 43        | 1.05              | 00:09:38        |
| visittheoregoncoast.com | 26         | 13    | 11        | 2                 | 00:25:45        |
| beachconnection.net     | 20         | 18    | 16        | 1.11              | 00:38:06        |
| localadventurer.com     | 15         | 15    | 15        | 1                 | 00:02:40        |
| Grand total             | 6,351      | 5,380 | 5,264     | 1.19              | 106:57:17       |
|                         |            |       |           |                   | 1 - 46 / 46     |