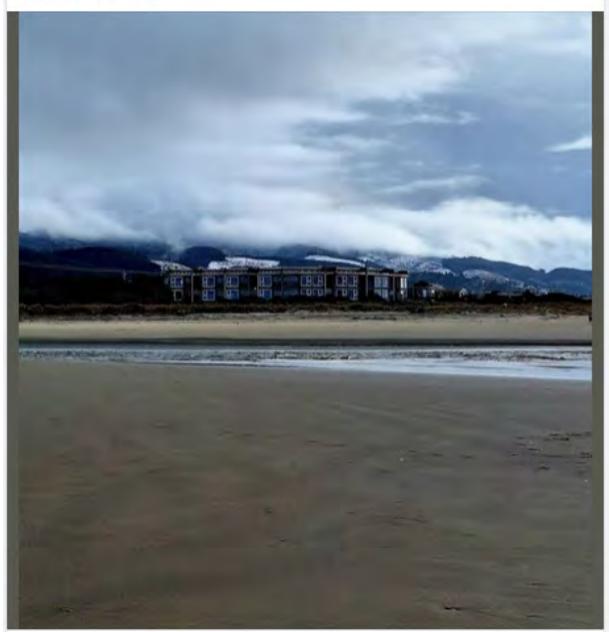

#### **SOCIAL MEDIA**

Facebook: 86 new followers, now at 11,507 followers Facebook posts reached 48,538

Post with the most: Post reach 15,104; engagements 205 "Cold and grey with sone white on the hills."

March 4, 2024 (attached)

INSTAGRAM: 1,648 followers, up 20 followers from Febuary (see attached for most liked images)

#### **GRANTS**

Updated application for Round 2 façade improvement grant; presented to city manager for approval.

Report prepared by Tillamook Coast Visitors Association, March 31, 2024

Cold and grey with some white on the hills. A good day to find a warm fire and a good book.

Photo: Ashlyn Pool #visitrockawaybeach #snowday... See more

visitrockawaybeach

Follow Message ...

558 posts

1,668 followers

191 following

Visit Rockaway Beach
Local & travel website
Enjoy seven miles of beach and endless stories #smalltownbigstories #rockawaybeachoregon