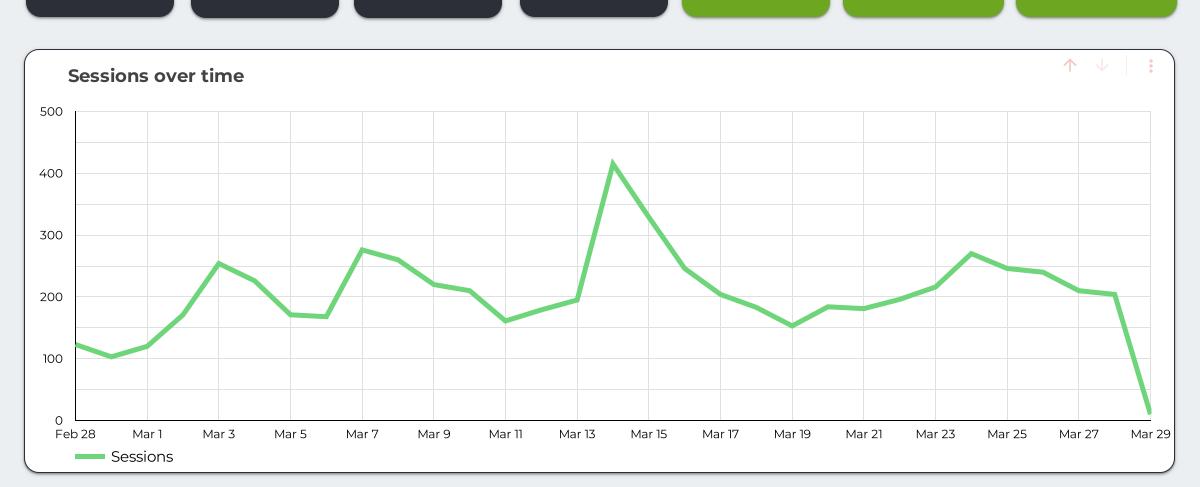

#### **WEBSITE ANALYTICS (see attached reports)**

User Behavior: 5,380 users visited the website in February, with 5,264 new users and 6.351 sessions – 2000+ more than in February 2024.

**Top keywords**: "Rockaway Beach," "Rockaway Beach Oregon," "Rockaway Big Tree Trailhead," "rockhounding," "Rockaway beach weather"