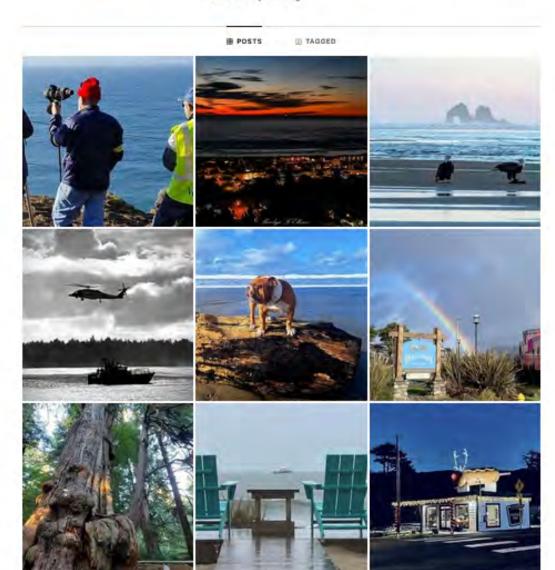

March 4, 2024 (attached)

INSTAGRAM: 1,648 followers, up 20 followers from Febuary (see attached for most liked images)

Photo: Ashlyn Pool #visitrockawaybeach #snowday... See more

visitrockawaybeach

Follow Message ...

558 posts

1,668 followers

191 following

Visit Rockaway Beach
Local & travel website
Enjoy seven miles of beach and endless stories #smalltownbigstories #rockawaybeachoregon