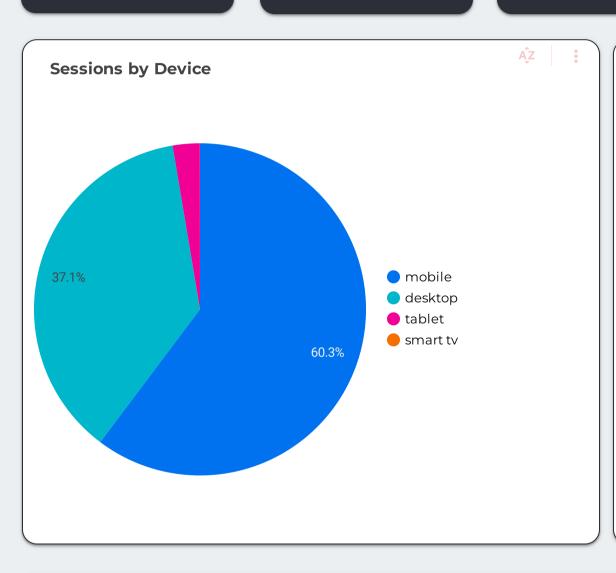

| 174        | 177          |
| /indoor/                              | 157        | 138          |
| /restaurants/original-pronto-pup/     | 154        | 155          |
| /lodging-guide-rv-parks-camping/      | 139        | 187          |
| /lodging-guide-hotels-motels/         | 125        | 165          |
| /rockaway-beach-annual-events/        | 113        | 124          |
| /lodging-guide-vacation-rentals/      | 109        | 149          |
|                                       |            |              |
| Grand total                           | 6.4K       | 12.4K        |
|                                       |            | 1-20/244 < > |

Region

City

Session Channel Grouping

# **Visitor Demographics**

Users
5,380

39.6%

New users **5,264** § 39.2%

Sessions 6,351 35.0%





| City           | Sessions • | Users | New users | Sessions per user | User engagement    |
|----------------|------------|-------|-----------|-------------------|--------------------|
| Seattle        | 986        | 824   | 755       | 1.22              | 11:50:34           |
| Portland       | 844        | 761   | 734       | 1.12              | 19:44:54           |
| (not set)      | 383        | 391   | 345       | 1                 | 08:53:23           |
| Rockaway Beach | 163        | 136   | 114       | 1.23              | 02:18:03           |
| New York       | 114        | 106   | 101       | 1.11              | 00:52:08           |
| Tillamook      | 90         | 77    | 66        | 1.18              | 00:52:11           |
| San Jose       | 81         | 74    | 65        |