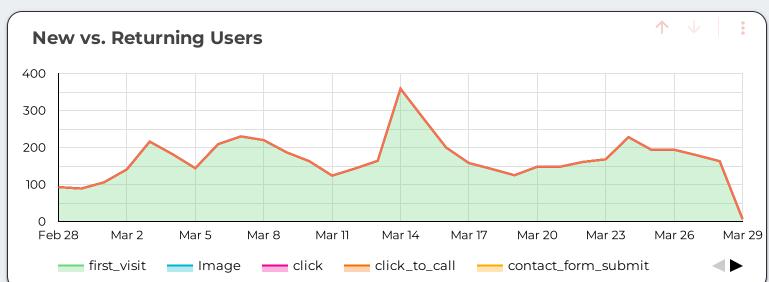

## What specific actions (events) did users take? (use filters above to narrow down)

Event count 107,009

Events per session 16.85

| Event name *          | Event count | Events per session |
|-----------------------|-------------|--------------------|
| view_search_results   | 37          | 1.9                |
| video_start           | 1           | 1                  |
| video_progress        | 4           | 4                  |
| video_complete        | 1           | 1                  |
| user_engagement       | 7.2K        | 1.9                |
| subscribe_form_submit | 18          | 1.2                |
| social_link_click     | 162         | 1.5                |
| session_start         | 6.4K        | 1                  |
| scroll                | 2.8K        | 1.4                |
| page_view             | 12.4K       | 2.1                |
| get_the_guide         | 201         | 1.1                |
| first_visit           | 5.3K        | 1                  |
| file_download         | 4           | 1                  |
| contact_form_submit   | 4           | 1                  |
| click_to_call         | 19          | 1.3                |
| click                 | 1.7K        | 1.7                |
| Image                 | 70.8K       | 126.2              |
|                       |             |                    |