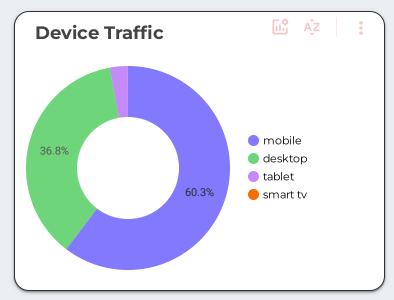

# **Visitor Demographics**

Users
5,380

39.6%

New users **5,264** § 39.2%

Sessions 6,351 35.0%

| City           | Sessions • | Users | New users | Sessions per user | User engagement    |
|----------------|------------|-------|-----------|-------------------|--------------------|
| Seattle        | 986        | 824   | 755       | 1.22              | 11:50:34           |
| Portland       | 844        | 761   | 734       | 1.12              | 19:44:54           |
| (not set)      | 383        | 391   | 345       | 1                 | 08:53:23           |
| Rockaway Beach | 163        | 136   | 114       | 1.23              | 02:18:03           |
| New York       | 114        | 106   | 101       | 1.11              | 00:52:08           |
| Tillamook      | 90         | 77    | 66        | 1.18              | 00:52:11           |
| San Jose       | 81         | 74    | 65        | 1.13              | 01:04:31           |
| Vancouver      | 74         | 68    | 66        | 1.12              | 01:53:24           |
| Beaverton      | 71         | 66    | 59        | 1.11              | 01:11:40           |
| Nampa          | 66         | 18    | 17        | 3.67              | 00:32:17           |
| Los Angeles    | 62         | 61    | 57        | 1.03              | 01:06:37           |
| Ashburn        | 60         | 56    | 48        | 1.15              | 00:48:28           |
| Chicago        | 56         | 48    | 42        | 1.22              | 00:30:26           |
| Hillsboro      | 54         | 50    | 47        | 1.1               | 00:38:04           |
| Salem          | 49         | 41    | 38        | 1.2               | 00:40:08           |
| Phoenix        | 47         | 39    | 33        | 1.27              | 00:45:04           |
| Grand total    | 6,351      | 5,380 | 5,264     | 1.19              | 106:57:17          |
|                |            |       |           |                   | 1 - 100 / 1268 < > |