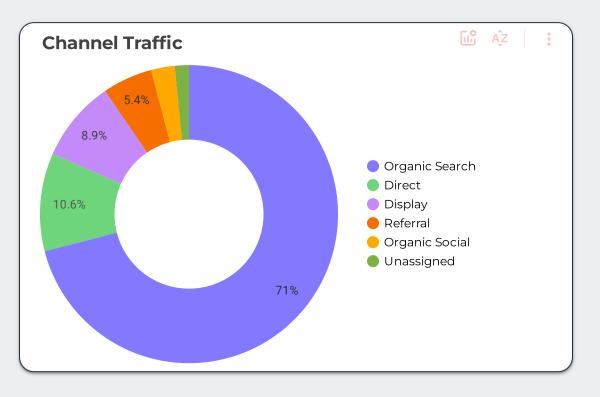

How did they find the site: Google, Seattle Met, Bing, Travel Oregon, Facebook, duckduckgo,

tillamookcoast.com

Actions (events) taken: Get the Guide (160 requests) new newsletter subscribers: 27

## **How Did Users Get To Our Website?**

| <b>,</b>                        |                    |                    |                    | 0                   |
|---------------------------------|--------------------|--------------------|--------------------|---------------------|
| User source                     | Sessions •         | Users              | New users          | Sessions per user   |
| google                          | 4,171              | 3,412              | 3,357              | 1.23                |
| (direct)                        | 688                | 598                | 560                | 1.19                |
| seattle_met                     | 478                | 468                | 466                | 1.02                |
| bing                            | 283                | 233                | 231                | 1.22                |
| traveloregon.com                | 183                | 156                | 156                | 1.17                |
| yahoo                           | 99                 | 71                 | 67                 | 1.39                |
| m.facebook.com                  | 79                 | 76                 | 76                 | 1.04                |
| duckduckgo                      | 79                 | 62                 | 62                 | 1.27                |
| tillamookcoast.com              | 54                 | 49                 | 45                 | 1.17                |
| lm.facebook.com                 | 46                 | 46                 | 43                 | 1.05                |
| visittheoregoncoast.com         | 26                 | 13                 | 11                 | 2                   |
| heachconnection net Grand total | 20<br><b>6,351</b> | າຊ<br><b>5,380</b> | اد<br><b>5,264</b> | 1 11<br><b>1.19</b> |
|                                 |                    |                    |                    | 1-46/46 <>          |

## **How Did Users Get To Our Website?**

Users **5,380** a 39.6%

New users **5,264** § 39.2%

Sessions 6,351

| User source             | Sessions 🕶 | Users | New users | Sessions per user | User engagement |
|-------------------------|------------|-------|-----------|-------------------|-----------------|
| google                  | 4,171      | 3,412 | 3,357     | 1.23              | 56:45:51        |
| (direct)                | 688        | 598   | 560       | 1.19              | 05:21:07        |
| seattle_met             | 478        | 468   | 466       | 1.02              | 15:59:32        |
| bing                    | 283        | 233   | 231       | 1.22              | 07:23:31        |
| traveloregon.com        | 183        | 156   | 156       | 1.17              | 02:14:12        |
| yahoo                   | 99         | 71    | 67        | 1.39              | 02:27:42        |
| m.facebook.com          | 79         | 76    | 76        | 1.04              | 00:14:28        |
| duckduckgo              | 79         | 62    | 62        | 1.27              | 01:29:39        |
| tillamookcoast.com      | 54         | 49    | 45        | 1.17              | 00:48:53        |
| lm.facebook.com         | 46         | 46    | 43        | 1.05              | 00:09:38        |
| visittheoregoncoast.com | 26         | 13    | 11        | 2                 | 00:25:45        |
| beachconnection.net     | 20         | 18    | 16        | 1.11              | 00:38:06        |
| localadventurer.com     | 15         | 15    | 15        | 1                 | 00:02:40        |
| Grand total             | 6,351      | 5,380 | 5,264     | 1.19              | 106:57:17       |
|                         |            |       |           |                   | 1 - 46 / 46     |