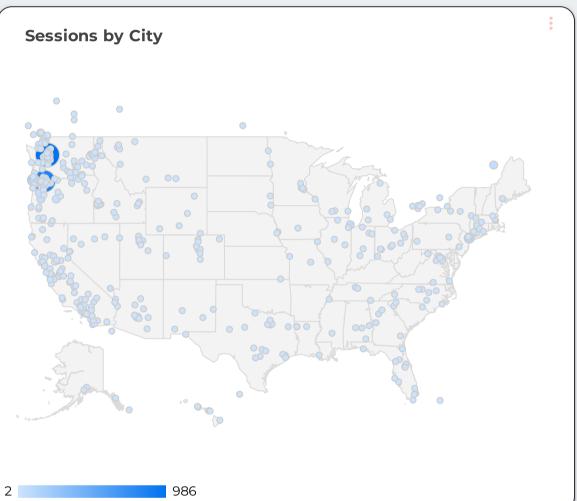

**User geolocations:** Seattle, Portland, San Jose, Vancouver, Beaverton, Los Angeles, Chicago, Hillsboro **Pages most visited:** restaurants, story behind glass floats, Grumpy's Café, how to spot rocks when rockhounding

# **Visitor Demographics**

Users
5,380

39.6%

New users **5,264** § 39.2%

Sessions 6,351 35.0%

| City           | Sessions • | Users | New users | Sessions per user | User engagement    |
|----------------|------------|-------|-----------|-------------------|--------------------|
| Seattle        | 986        | 824   | 755       | 1.22              | 11:50:34           |
| Portland       | 844        | 761   | 734       | 1.12              | 19:44:54           |
| (not set)      | 383        | 391   | 345       | 1                 | 08:53:23           |
| Rockaway Beach | 163        | 136   | 114       | 1.23              | 02:18:03           |
| New York       | 114        | 106   | 101       | 1.11              | 00:52:08           |
| Tillamook      | 90         | 77    | 66        | 1.18              | 00:52:11           |
| San Jose       | 81         | 74    | 65        | 1.13              | 01:04:31           |
| Vancouver      | 74         | 68    | 66        | 1.12              | 01:53:24           |
| Beaverton      | 71         | 66    | 59        | 1.11              | 01:11:40           |
| Nampa          | 66         | 18    | 17        | 3.67              | 00:32:17           |
| Los Angeles    | 62         | 61    | 57        | 1.03              | 01:06:37           |
| Ashburn        | 60         | 56    | 48        | 1.15              | 00:48:28           |
| Chicago        | 56         | 48    | 42        | 1.22              | 00:30:26           |
| Hillsboro      | 54         | 50    | 47        | 1.1               | 00:38:04           |
| Salem          | 49         | 41    | 38        | 1.2               | 00:40:08           |
| Phoenix        | 47         | 39    | 33        | 1.27              | 00:45:04           |
| Grand total    | 6,351      | 5,380 | 5,264     | 1.19              | 106:57:17          |
|                |            |       |           |                   | 1 - 100 / 1268 < > |