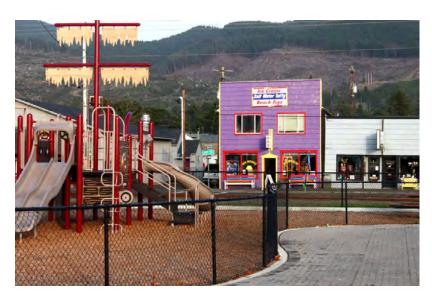

## Rockaway Beach Begins Improvement Program, Sprucing Up the N. Oregon Coast

Published 3/06/24 at 5:15 a.m. By Oregon Coast Beach Connection staff

(Rockaway Beach, Oregon) – Rockaway Beach has been one of the few Oregon coast towns with a richly-layered historic feel as you drive through it – but not one that's immediately recognizable. It takes maybe a few times to notice: this place has a bit of an Old West look to it in the spryly-painted buildings. There's an interesting vibe of retro yet boldly colorful. (*Photos Oregon Coast Beach Connection*)

Now, the City of Rockaway Beach has expanded its tourism grant program and is including a facade improvement effort in its tourism-related funding, announcing last week that some \$105,883 had been approved by the city council. These funds will go for upkeep on those buildings, keeping the original architectural lines intact, while also upgrading and buffing them up where needed.

Some of these upgrades include more accessibility, efforts that Visit Tillamook Coast is spearheading all around the county in various ways.

The first round of \$102,951 for north Oregon coast businesses went to Beach Bakeshop, Rockaway Snack Shack, Rockaway Mercantile/SAI Design Build, Sand Dollar Restaurant, Trash and Treasures, Upper Crust Pizza and Lakeside Hideaway. A total of \$200,000 was set aside for the fiscal year 2023-24.