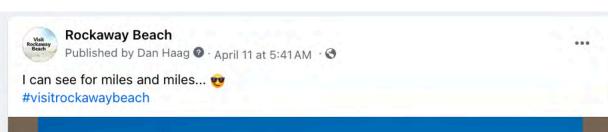

#### **SOCIAL MEDIA (Huge gains on Facebook)**

Facebook: 335 new followers, now at 11,842 followers Facebook posts reached 288,437

Post with the most: Post reach 225,466; engagements 6,919 "I can see for miles and miles...."

April 11, 2024 (attached)

INSTAGRAM: 1,687 followers, up 39 followers from March (see attached for most liked images)