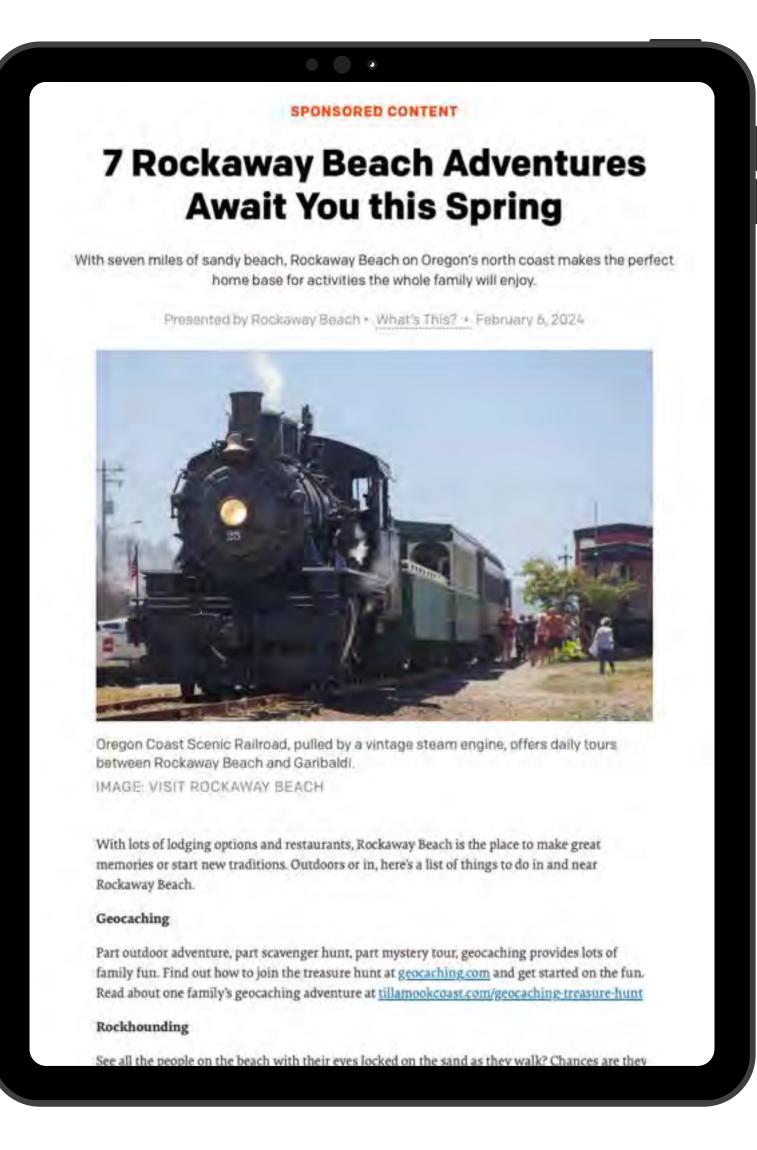

# **RESULTS**

We can attribute **680 direct clicks** to your article and **1,178 direct clicks** to your website. These are new potential customers who may never have been exposed to Rockaway Beach's brand of messaging before. **Overall, your message was seen over 80k times!** 

# Sponsored Content

Views: 680

• Users: 612

Views Per User: 1.11

• Impressions: 20,866

• Clickthroughs: 53

• Clickthrough Rate: 0.25%