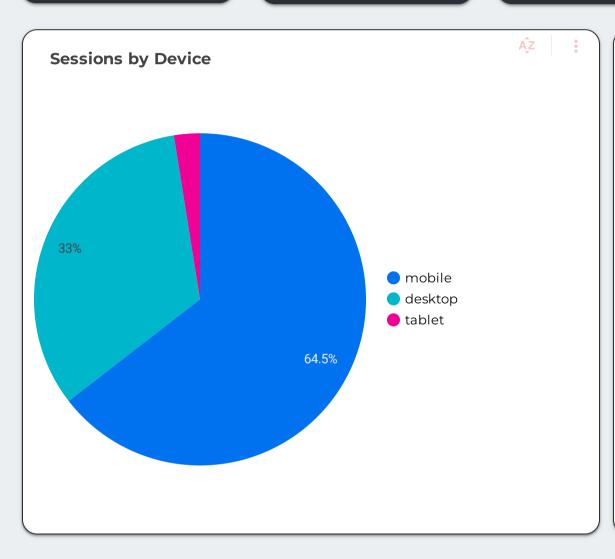

### **User Behavior**

Users 4,391 # -21.3% New users **4,267** • -21.9% Sessions **5,320 3** -20.1%

Sessions per user
1.23
1.9%

Contact Form
4
0.0%

Get the Guide **145 .** -28.9%

Subscribe Form Submit 15

-11.8%