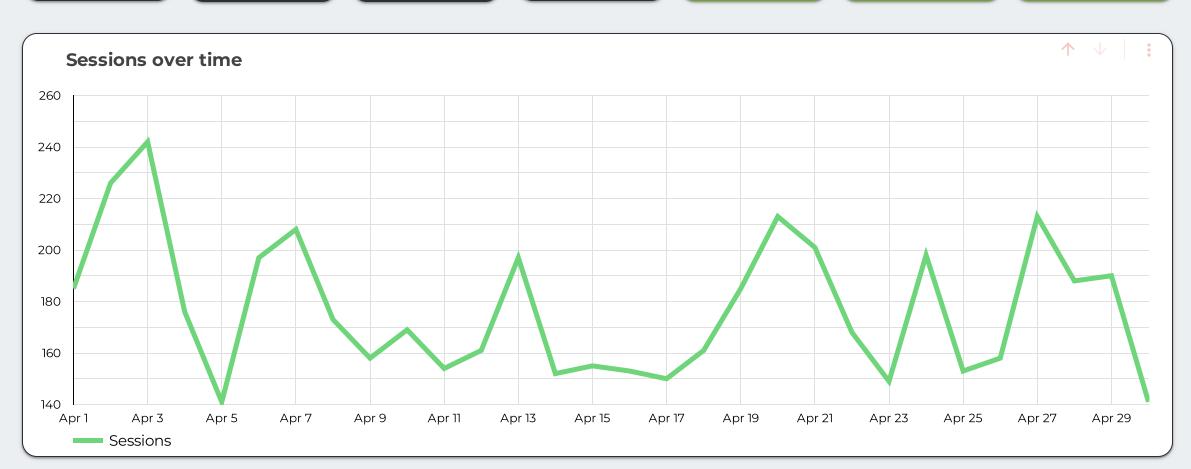

### **User Behavior**

Users 4,391 # -21.3% New users **4,267** • -21.9% Sessions **5,320 3** -20.1%

Sessions per user
1.23
1.9%

Contact Form
4
0.0%

Get the Guide **145 .** -28.9%

Subscribe Form Submit 15

-11.8%