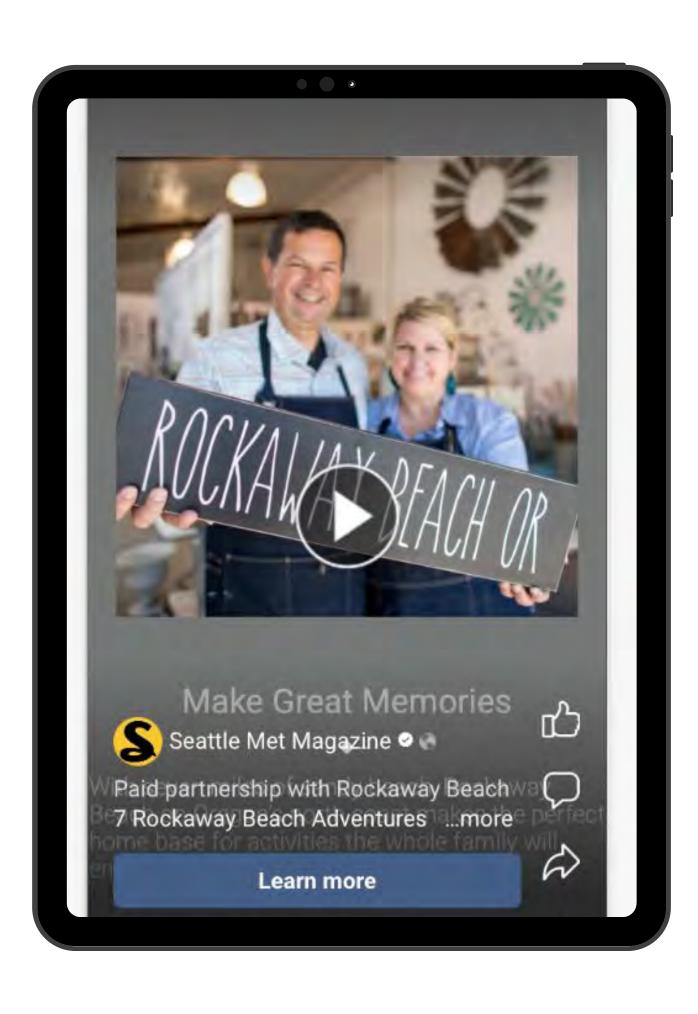

# STRATEGY

We utilized a combination of digital solutions which included Sponsored Content Native Ads, Rich Media Ads, a Targeted Eblast, a Native ENewsletter Placement, and a Social Media Adpromoted by SeattleMet.Com.

# Social Media

• Reach: 15,506

• Impressions: 25,616

Total Clicks\*: 806

• Link Clicks\*: 537

• Clickthrough Rate: 3.15%

• Likes: 61

• Comments: 3

• Shares: 5

\*Link Clicks: When a user clicks directly on the destination URL for an ad.

\*Total Clicks: When a user clicks anywhere on an ad (ex. clicking on likes, comments, shares, video, client's page via the branded partner tag, etc.).