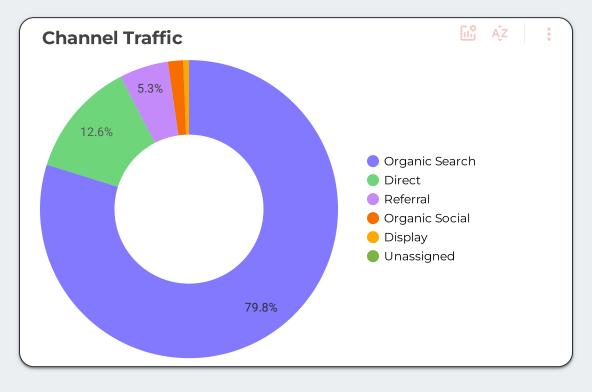

outdoors

How did they find the site: Google, Bing, Yahoo, duckduckgo, tillamookcoast.com, Travel Oregon

Actions (events) taken: Get the Guide (145 requests) new newsletter subscribers: 15

### **How Did Users Get To Our Website?**

Users 4,391 \$ -21.3% New users 4,267

Sessions 5,320 -20.1%

| User source             | Sessions * | Users | New users | Sessions per user | User engagement |
|-------------------------|------------|-------|-----------|-------------------|-----------------|
| google                  | 3,880      | 3,157 | 3,086     | 1.24              | 52:16:18        |
| (direct)                | 689        | 576   | 537       | 1.24              | 04:41:00        |
| bing                    | 231        | 193   | 190       | 1.21              | 05:09:48        |
| yahoo                   | 86         | 69    | 66        | 1.25              | 01:38:16        |
| omg                     | 73         | 57    | 57        | 1.28              | 01:15:34        |
| duckduckgo              | 66         | 57    | 55        | 1.16              | 01:10:58        |
| tillamookcoast.com      | 66         | 55    | 52        | 1.27              | 01:10:27        |
| traveloregon.com        | 32         | 29    | 29        | 1.1               | 00:36:01        |
| m.facebook.com          | 28         | 27    | 27        | 1.04              | 00:00:52        |
| hereisoregon.com        | 27         | 26    | 26        | 1.04              | 00:18:49        |
| l.facebook.com          | 27         | 25    | 25        | 1.08              | 00:20:51        |
| oregonlive.com          | 17         | 16    | 16        | 1.06              | 00:10:00        |
| visittheoregoncoast.com | 16         | 14    | 12        | 1.14              | 00:25:08        |
| Grand total             | 5,320      | 4,391 | 4,267     | 1.23              | 70:38:04        |
|                         |            |       |           |                   | 1 - 47 / 47     |