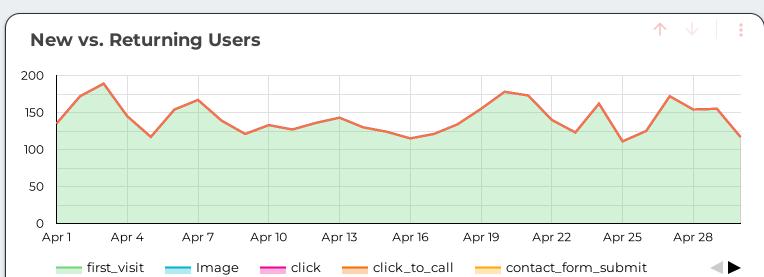

### What specific actions (events) did users take? (use filters above to narrow down)

Event count 88,596

Events per session 16.65

| Event name 🔻          | Event count | Events per session |
|-----------------------|-------------|--------------------|
| view_search_results   | 30          | 1.5                |
| user_engagement       | 6.2K        | 1.9                |
| subscribe_form_submit | 15          | 1.7                |
| social_link_click     | 149         | 1.2                |
| session_start         | 5.3K        | 1                  |
| scroll                | 2.3K        | 1.3                |
| page_view             | 8.5K        | 1.7                |
| get_the_guide         | 145         | 1                  |
| first_visit           | 4.3K        | 1                  |
| contact_form_submit   | 4           | 1                  |
| click_to_call         | 10          | 1.3                |
| click                 | 1.5K        | 1.7                |
| Image                 | 60.3K       | 117.3              |