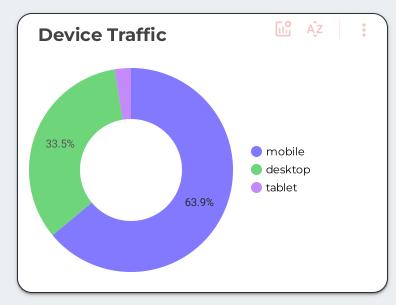

-MET BUS ADS: Campaign completed**

Launched September 15, completed campaign on April 15, 2024 Focused on West Metro buses to and from downtown Portland.

#### **SEATTLE MET: Campaign completed**

#### See full report, attached.

Sponsored article: 20,086 impressions, 1,178 clicks to website

Rich Media: 21,499 impressions, 2581 clicks

Targeted E-blast: 50,000 send, 8,821 opens, 1,135 clicks to website

Emails: 17,552 send, 3,688 opens, 37 clicks to website

Social media: 15,506 reach, link clicks 537

Report prepared by Tillamook Coast Visitors Association, May 1, 2024

### **User Behavior**

Users 4,391 # -21.3% New users **4,267** • -21.9% Sessions **5,320 3** -20.1%

Sessions per user
1.23
1.9%

Contact Form
4
0.0%

Get the Guide **145 .** -28.9%

Subscribe Form Submit 15

-11.8%







#### **How Did Users Get To Our Website?**

| User source        | Sessions ▼                     | Users              | New users          | Sessions per user   |
|--------------------|--------------------------------|--------------------|--------------------|---------------------|
| google             | 3,880                          | 3,157              | 3,086              | 1.24                |
| (direct)           | 689                            | 576                | 537                | 1.24                |
| bing               | 231                            | 193                | 190                | 1.21                |
| yahoo              | 86                             | 69                 | 66                 | 1.25                |
| omg                | 73