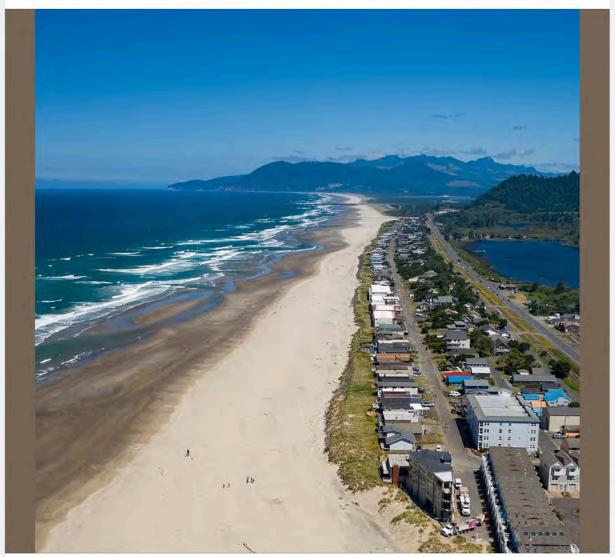

#### **SOCIAL MEDIA (Huge gains on Facebook)**

Facebook: 335 new followers, now at 11,842 followers Facebook posts reached 288,437

Post with the most: Post reach 225,466; engagements 6,919 "I can see for miles and miles...."

April 11, 2024 (attached)

INSTAGRAM: 1,687 followers, up 39 followers from March (see attached for most liked images)