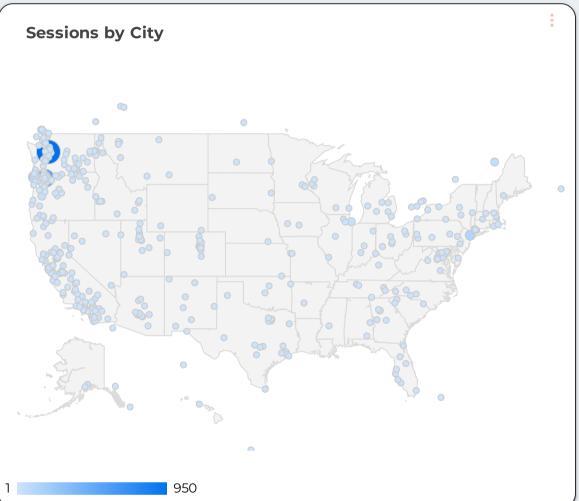

"Pronto pup"

**User geolocations:** Seattle, Portland, San Jose, Vancouver, Los Angeles, Beaverton, San Jose, Hillsboro **Pages most visited:** restaurants, Grumpy's Café, how to spot rocks when rockhounding, things to do,

### **Visitor Demographics**

Users **4,391 ↓** -21.3% New users 4,267 • -21.9% Sessions **5,320**• -20.1%

| ,              |            |       |           |                   |                |
|----------------|------------|-------|-----------|-------------------|----------------|
| City           | Sessions 🕶 | Users | New users | Sessions per user | User engagemen |
| Seattle        | 950        | 815   | 748       | 1.19              | 11:37:43       |
| Portland       | 546        | 464   | 431       | 1.19              | 07:22:46       |
| (not set)      | 317        | 304   | 275       | 1.06              | 04:03:03       |
| Rockaway Beach | 159        | 131   | 112       | 1.23              | 01:50:29       |
| New York       | 128        | 121   | 117       | 1.08              | 00:45:33       |
| Tillamook      | 81         | 74    | 66        | 1.14              | 00:46:37       |
| Vancouver      | 59         | 53    | 50        | 1.11              | 01:00:52       |
| Los Angeles    | 58         | 54    | 46        | 1.14              | 00:57:49       |
| San Jose       | 48         | 34    | 32        | 1.45              | 00:16:5        |
| Quebec City    | 47         | 47    | 47        | 1                 | 00:00:15       |
| Hillsboro      | 45         | 38    | 37        | 1.18              | 00:42:28       |
| Chicago        | 38         | 37    | 34        | 1.06              | 00:26:44       |
| Forest Grove   | 35         | 30    | 26        | 1.17              | 00:25:54       |
| Salem          | 35         | 31    | 29        | 1.17              | 00:11:52       |
| Beaverton      | 33         | 29    | 25        | 1.14              | 00:50:35       |
| Ashburn        | 33         | 25    | 22        | 1.32              | 00:19:08       |
| Grand total    | 5,320      | 4,391 | 4,267     | 1.23              | 70:38:04       |
|                |            |       |           |                   | 1 - 100 / 1069 |