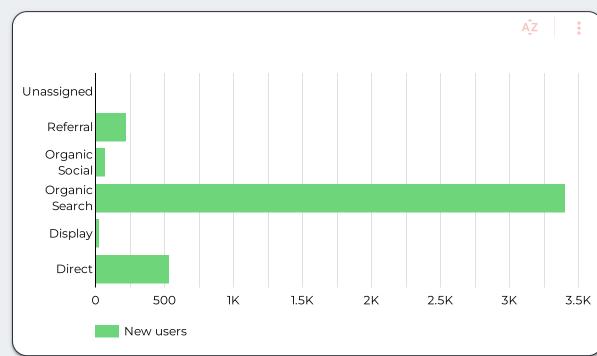

### **How Did Users Get To Our Website?**

Users 4,391 \$ -21.3% New users 4,267

Sessions 5,320 -20.1%

| User source             | Sessions * | Users | New users | Sessions per user | User engagement |
|-------------------------|------------|-------|-----------|-------------------|-----------------|
| google                  | 3,880      | 3,157 | 3,086     | 1.24              | 52:16:18        |
| (direct)                | 689        | 576   | 537       | 1.24              | 04:41:00        |
| bing                    | 231        | 193   | 190       | 1.21              | 05:09:48        |
| yahoo                   | 86         | 69    | 66        | 1.25              | 01:38:16        |
| omg                     | 73         | 57    | 57        | 1.28              | 01:15:34        |
| duckduckgo              | 66         | 57    | 55        | 1.16              | 01:10:58        |
| tillamookcoast.com      | 66         | 55    | 52        | 1.27              | 01:10:27        |
| traveloregon.com        | 32         | 29    | 29        | 1.1               | 00:36:01        |
| m.facebook.com          | 28         | 27    | 27        | 1.04              | 00:00:52        |
| hereisoregon.com        | 27         | 26    | 26        | 1.04              | 00:18:49        |
| l.facebook.com          | 27         | 25    | 25        | 1.08              | 00:20:51        |
| oregonlive.com          | 17         | 16    | 16        | 1.06              | 00:10:00        |
| visittheoregoncoast.com | 16         | 14    | 12        | 1.14              | 00:25:08        |
| Grand total             | 5,320      | 4,391 | 4,267     | 1.23              | 70:38:04        |
|                         |            |       |           |                   | 1 - 47 / 47     |