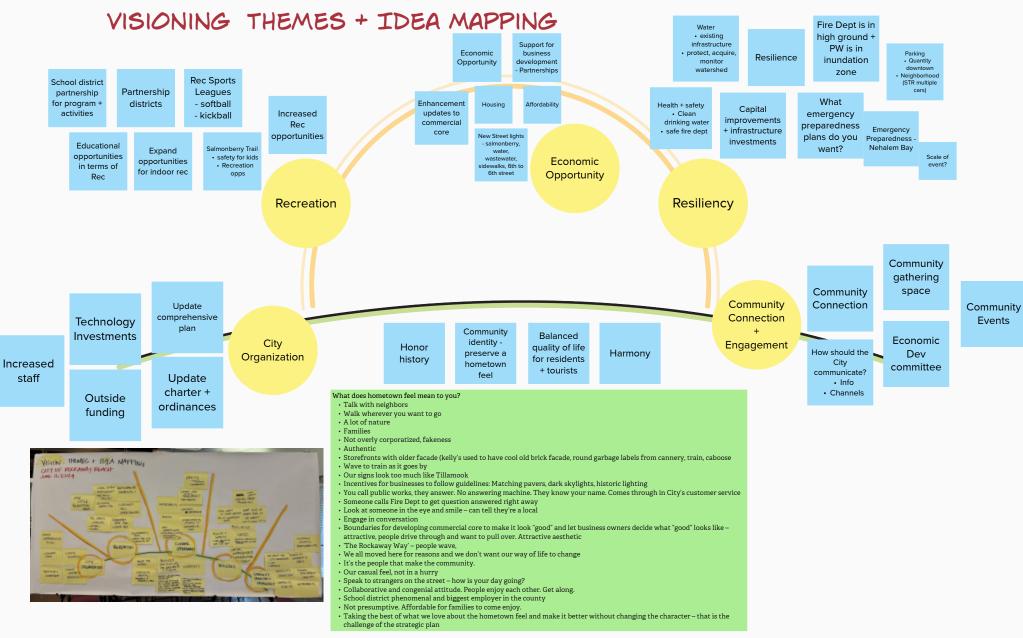

#### 6. Vision Exercise Wrap-up

• Small groups shared their vision stories, and the larger group discussed the themes heard across the stories to begin building draft vision and goal focus areas.

### 7. Idea Mapping Exercise

• Using the themes from the Visioning Exercise, the group worked together to begin mapping out potential actions and ideas to further refine the goal areas.

#### 10. Adjourn

The meeting adjourned at 3:25 p.m.

SSW Consulting notes and images from the meeting are attached to and made a part of these minutes as Attachment A.

|                                 | MINUTES APPROVED THE<br>17TH DAY OF JULY 2024 |
|---------------------------------|-----------------------------------------------|
|                                 | Charles McNeilly, Mayor                       |
| ATTEST                          |                                               |
| Melissa Thompson, City Recorder |                                               |