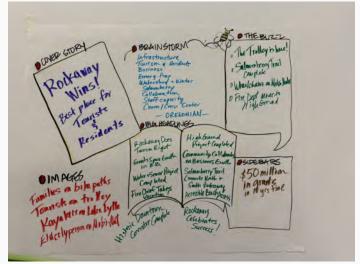

#### 5. Visioning Exercise

• Small groups participated in a visioning exercise, discussing current trends and envisioning what they hoped to see in the future.

#### 6. Vision Exercise Wrap-up

• Small groups shared their vision stories, and the larger group discussed the themes heard across the stories to begin building draft vision and goal focus areas.