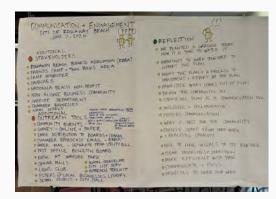

#### 8. Communication + Engagement Strategy Review + Discussion

• Consultants presented the Communication + Engagement Strategy and gathered final input from the team.

#### 9. Wrap-up + Reflect

- Participants reviewed the Workshop Outcomes and reflected on activities and next steps to implement the plan.
- Strategic Plan Next Steps SSW will send notes; finalize communications and engagement strategy and develop tools (surveys, etc.); July-Aug engagement.