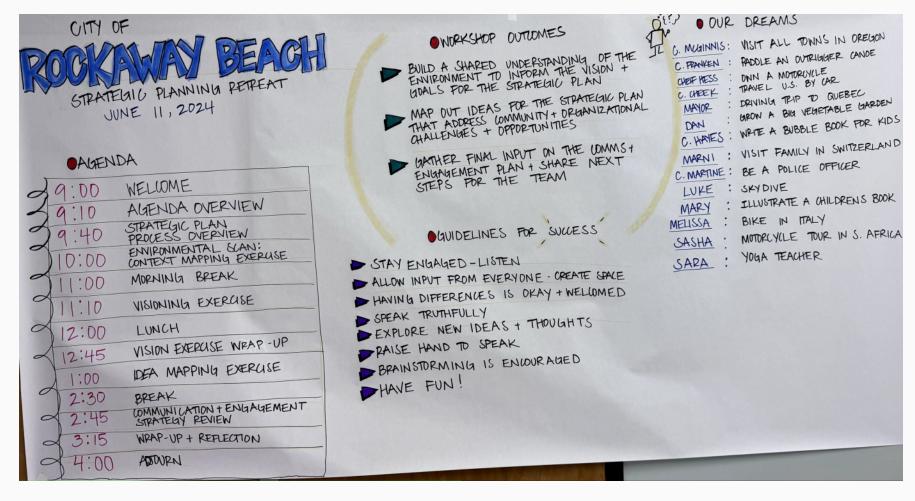

# City of Rockaway Beach City Council Strategic Planning Retreat Minutes

**Date:** Tuesday, June 11, 2024 **Time:** 9:00 a.m. – 4:00 p.m.

**Location:** Rockaway Beach City Hall, 276 Hwy 101 - Civic Facility

#### CITY OF ROCKAWAY BEACH: STRATEGIC PLANNING RETREAT

#### **PURPOSE**

The City Council and City Leadership Team will provide direction on the City's strategic plan. The Team will discuss the current state of Rockaway Beach and identify themes to guide the engagement of the community and organization in planning for the future.

#### **WORKSHOP OUTCOMES**

- Build a shared understanding of the current Rockaway Beach environment to inform the vision and goals for the Strategic Plan
- Map out ideas for the Strategic Plan that address community and organizational challenges and opportunities
- Gather final input on the communications and engagement strategy for the strategic plan and share next steps with the team

#### 1. Call to Order: Welcome, Mayor & City Manager

The meeting was called to order at 9:06 a.m.

Council Members Present: Mayor: Charles McNeilly

Councilors: Penny Cheek, Mary McGinnis, Tom Martine, Kristine Hayes, Alesia Franken

#### 2. Agenda Overview

- Sara Singer Wilson, SSW Consulting, reviewed the purpose, outcomes, agenda, and ground rules.
- Ashley Sonoff led participants in an introduction and warm-up activity.

#### 3. Strategic Plan Process Overview

 Wilson shared a Strategic Plan Game Plan handout and provided an overview of the strategic plan process.

#### 4. Environmental Scan: Context Mapping Exercise

- SSW Team led participants through a mapping exercise to identify Rockaway Beach's Context (Community Trends, Political Factors, Economic Climate, Organizational Trends, Technology Factors, Uncertainties)
- Participants discussed the themes from the Context Exercise.

#### 11:05-11:20 AM Recessed for Morning Break

#### 5. Visioning Exercise

• Small groups participated in a visioning exercise, discussing current trends and envisioning what they hoped to see in the future.

#### 12:00-12:45 PM Recessed for Lunch

#### 6. Vision Exercise Wrap-up

• Small groups shared their vision stories, and the larger group discussed the themes heard across the stories to begin building draft vision and goal focus areas.

### 7. Idea Mapping Exercise

• Using the themes from the Visioning Exercise, the group worked together to begin mapping out potential actions and ideas to further refine the goal areas.

#### 2:10-2:25 PM Recessed for Break

#### 8. Communication + Engagement Strategy Review + Discussion

• Consultants presented the Communication + Engagement Strategy and gathered final input from the team.

#### 9. Wrap-up + Reflect

- Participants reviewed the Workshop Outcomes and reflected on activities and next steps to implement the plan.
- Strategic Plan Next Steps SSW will send notes; finalize communications and engagement strategy and develop tools (surveys, etc.); July-Aug engagement.

#### 10. Adjourn

The meeting adjourned at 3:25 p.m.

SSW Consulting notes and images from the meeting are attached to and made a part of these minutes as Attachment A.

|                                 | MINUTES APPROVED THE<br>17TH DAY OF JULY 2024 |
|---------------------------------|-----------------------------------------------|
|                                 | Charles McNeilly, Mayor                       |
| ATTEST                          |                                               |
| Melissa Thompson, City Recorder |                                               |