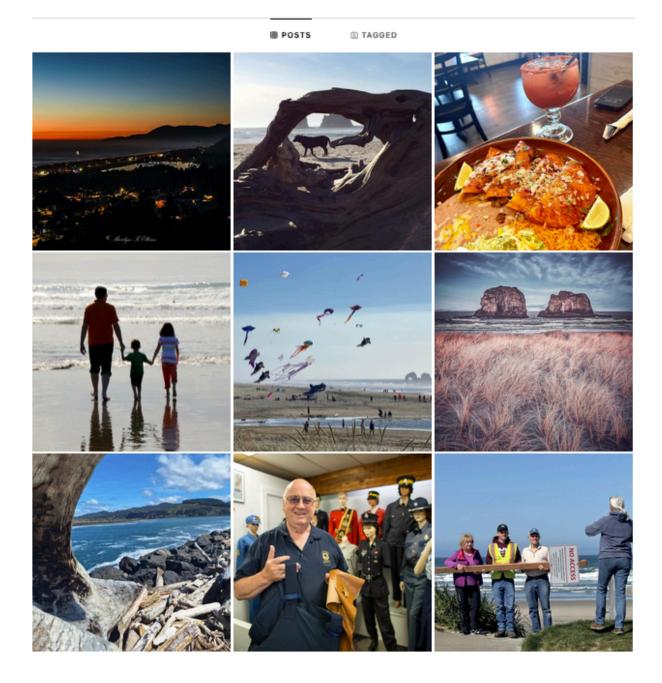

**Post with the most**: Post reach **14,750**; **engagements 1,288** "Sand, salt, and sea at Barview Jetty)." July 25, 2024 (attached)

**INSTAGRAM: 1,797 followers, up 48 followers from July** (see attached for most liked images)

### 569 posts 1,797 followers 191 following

Visit Rockaway Beach Local & travel website Enjoy seven miles of beach and endless stories #smalltownbigstories #rockawaybeachoregon visitrockawaybeach.org

Followed by chef\_jake\_burden, troxelsjewerly + 38 more