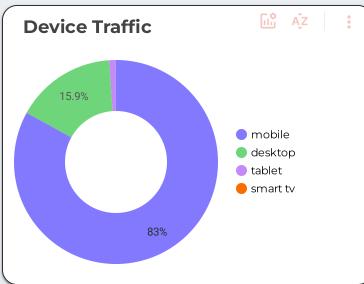

ink to **visitrockawaybeach.org** STR agencies placed them in every house they manage, hotels in every room. Now has 1,000 business cards with QR code on one side, welcoming message on the other (see attached)

## **UPCOMING PROMOTIONS:**

-Willamette Week – digital campaigns throughout fall to December, plus sponsored content

-Talking now with KGW and KPTV for TV campaigns

-B-Line Cargo delivery trikes, from September through May.





visitrockawaybeach.org



2-sided business card

# Sticker



Rockaway Beach has been the coastal getaway for six generations of Oregonians, and with good reason. Enjoy seven miles of wide walkable beaches, plenty of motels and vacation rentals, unique shops and a variety of delicious food venues.





Jser source

Device category

# **User Behavior**







How Did Users Get To Our Website?

|                     |            |        |           | •<br>•            |
|---------------------|------------|--------|-----------|-------------------|
| User source         | Sessions 🔹 | Users  | New users | Sessions per user |
| google              | 11,772     | 9,208  | 8,995     | 1.29              |
| (direct)            | 8,744      | 8,051  | 8,047     | 1.1               |
| bing                | 419        | 338    | 326       | 1.26              |
| yahoo               | 218        | 155    | 151       | 1.43              |
| duckduckgo          | 181        | 143    | 140       | 1.27              |
| tillamookcoast.com  | 119        | 102    | 98        | 1.19              |
| (not set)           | 102        | 100    | ۱         | 1