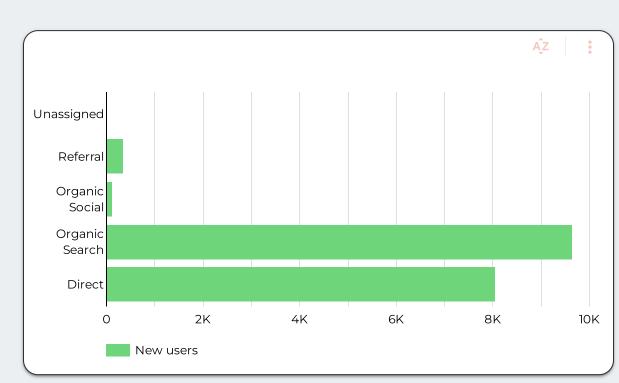

|                                       |            | :          |
|---------------------------------------|------------|------------|
| Page path                             | Sessions 🝷 | Page views |
| /                                     | 6.6K       | 7.1K       |
| /rockaway-beach-annual-events/        | 3.3K       | 3.5K       |
| /outdoor/                             | 1.2К       | 987        |
| /rockaway-beach-restaurants/          | 1.2K       | 1.5K       |
| /things-to-do/                        | ١K         | 1.2К       |
| /bonfires/                            | 660        | 679        |
| /restaurants/grumpys-cafe/            | 637        | 760        |
| /current-events/                      | 575        | 590        |
| /rockaway-beach-shopping/             | 574        | 643        |
| /lodging-guide-hotels-motels/         | 529        | 705        |
| /lodging-guide-rv-parks-camping/      | 515        | 614        |
| /how-to-spot-rocks-when-rockhounding/ | 496        | 498        |
| /how-to-get-here/                     | 482        | 495        |
| /rockaway-beach-lodging-guide/        | 422        | 489        |
| /restaurants/original-pronto-pup/     | 421        | 428        |
| /beach-access/                        | 364        | 386        |
| /the-story-behind-glass-floats/       | 363        | 366        |
| /eat-sleep/                           | 339        | 366        |
| /twin-rocks/                          | 334        | 337        |
| /the-wayside/                         | 305        | 328        |
|                                       |            |            |