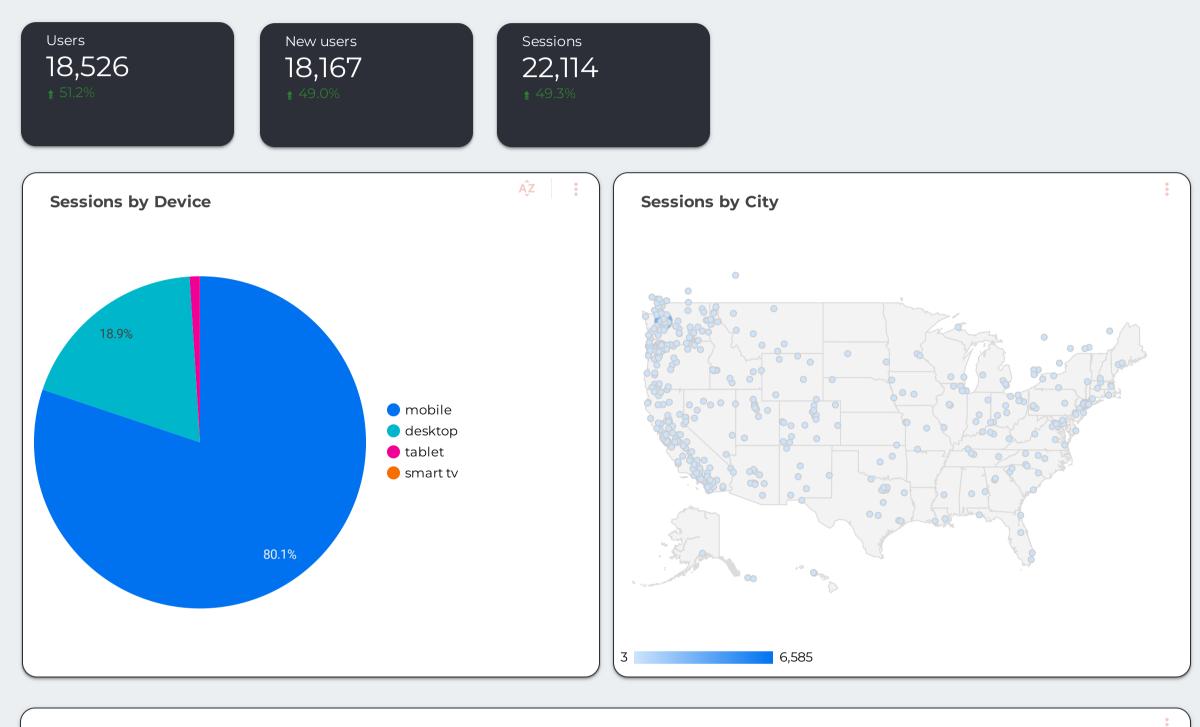

## WEBSITE ANALYTICS (see attached reports)

User Behavior: 18,536, a growth of 7,245 in just one month!

18,167 new users and 22,114 sessions –8,744 of those were direct to the site – the QR code stickers are working!

# **User Behavior**

How Did Users Get To Our Website?

|                     |            |        |           | •<br>•            |
|---------------------|------------|--------|-----------|-------------------|
| User source         | Sessions 🔹 | Users  | New users | Sessions per user |
| google              | 11,772     | 9,208  | 8,995     | 1.29              |
| (direct)            | 8,744      | 8,051  | 8,047     | 1.1               |
| bing                | 419        | 338    | 326       | 1.26              |
| yahoo               | 218        | 155    | 151       | 1.43              |
| duckduckgo          | 181        | 143    | 140       | 1.27              |
| tillamookcoast.com  | 119        | 102    | 98        | 1.19              |
| (not set)           | 102        | 100    | ۱         | 1.05              |
| beachconnection.net | 93         | 75     | 70        | 1.29              |
| m.facebook.com      | 56         | 56     | 56        | 1                 |
| traveloregon.com    | 49         | 36     | 35        | 1.4               |
| onlyinyourstate.com | 44         | 39     | 39        | 1.13              |
| Im facebook.com     | <b>2</b> 6 | 26     | 76        | 1                 |
| Grand total         | 22,114     | 18,526 | 18,167    | 1.2               |
|                     |            |        |           | 1-57/57 < >       |

# Visitor Demographics

|                |            |        |           |                   | ĕ                            |
|----------------|------------|--------|-----------|-------------------|------------------------------|
| City           | Sessions - | Users  | New users | Sessions per user | User engagement              |
| Singapore      | 6,585      | 6,583  | 6,619     | 1.01              | 00:01:34                     |
| Seattle        | 3,090      | 2,444  | 2,175     | 1.31              | 39:32:26                     |
| Portland       | 2,012      | 1,646  | 1,457     | 1.26              | 24:06:20                     |
| New York       | 910        | 846    | 826       | 1.08              | 06:14:31                     |
| (not set)      | 702        | 637    | 528       | 1.14              | 08:38:12                     |
| Rockaway Beach | 455        | 377    | 315       | 1.26              | 05:14:04                     |
| San Jose       | 342        | 298    | 254       | 1.22              | 03:47:23                     |
| Tillamook      | 335        | 277    | 226       | 1.25              | 04:26:31                     |
| Los Angeles    | 191        | 165    | 140       | 1.22              | 02:11:06                     |
| Hillsboro      | 170        | 141    | 125       | 1.25              | 03:02:39                     |
| Forest Grove   | 155        | 124    | ווו       | 1.29              | 01:38:20                     |
| Redwood City   | 152        | 5      | 3         | 38                | 00:08:43                     |
| Vancouver      | 138        | 118    | 110       | 1.22              | 02:24:34                     |
| Oregon City    | 130        | 104    | 90        | 1.26              | 01:55:12                     |
| Beaverton      | 130        | 102    | 92        | 1.3               | 01:56:16                     |
| San Diego      | 106        | 90     | 72        | 1.22              | 01:12:15                     |
| Grand total    | 22,114     | 18,526 | 18,167    | 1.2               | 202:08:07                    |
|                |            |        |           |                   | 1 - 100 / 1754 < <b>&gt;</b> |