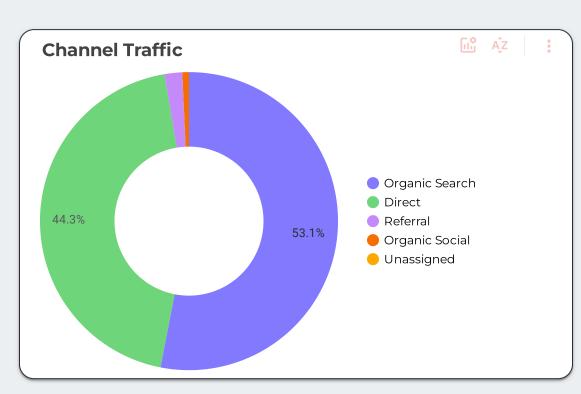

**Pages most visited:** annual events, outdoor, restaurants, things to do, Grumpy's Café, bonfires, lodging pages.

How did they find the site: Google, Bing, Yahoo, tillamookcoast.com,

beachconnection.net, Facebook, Travel Oregon

# **User Behavior**

How Did Users Get To Our Website?

|                     |            |        |           | •<br>•            |
|---------------------|------------|--------|-----------|-------------------|
| User source         | Sessions 🔹 | Users  | New users | Sessions per user |
| google              | 11,772     | 9,208  | 8,995     | 1.29              |
| (direct)            | 8,744      | 8,051  | 8,047     | 1.1               |
| bing                | 419        | 338    | 326       | 1.26              |
| yahoo               | 218        | 155    | 151       | 1.43              |
| duckduckgo          | 181        | 143    | 140       | 1.27              |
| tillamookcoast.com  | 119        | 102    | 98        | 1.19              |
| (not set)           | 102        | 100    | ۱         | 1.05              |
| beachconnection.net | 93         | 75     | 70        | 1.29              |
| m.facebook.com      | 56         | 56     | 56        | 1                 |
| traveloregon.com    | 49         | 36     | 35        | 1.4               |
| onlyinyourstate.com | 44         | 39     | 39        | 1.13              |
| Im facebook.com     | <b>2</b> 6 | 26     | 76        | 1                 |
| Grand total         | 22,114     | 18,526 | 18,167    | 1.2               |
|                     |            |        |           | 1-57/57 < >       |

# How Did Users Get To Our Website?

| User source             | Sessions 🔻 | Users  | New users | Sessions per user | User engagement |
|-------------------------|------------|--------|-----------|-------------------|-----------------|
| google                  | 11,772     | 9,208  | 8,995     | 1.29              | 157:21:38       |
| (direct)                | 8,744      | 8,051  | 8,047     | 1.1               | 15:32:40        |
| bing                    | 419        | 338    | 326       | 1.26              | 10:53:41        |
| yahoo                   | 218        | 155    | 151       | 1.43              | 04:59:25        |
| duckduckgo              | 181        | 143    | 140       | 1.27              | 03:45:30        |
| tillamookcoast.com      | 119        | 102    | 98        | 1.19              | 01:48:25        |
| (not set)               | 102        | 100    | 1         | 1.05              | 01:32:30        |
| beachconnection.net     | 93         | 75     | 70        | 1.29              | 02:00:08        |
| m.facebook.com          | 56         | 56     | 56        | 1                 | 00:01:56        |
| traveloregon.com        | 49         | 36     | 35        | 1.4               | 00:27:42        |
| onlyinyourstate.com     | 44         | 39     | 39        | 1.13              | 00:34:46        |
| lm.facebook.com         | 26         | 26     | 26        | 1                 | 00:00:10        |
| visittheoregoncoast.com | 25         | 19     | 19        | 1.32              | 00:42:09        |
| Grand total             | 22,114     | 18,526 | 18,167    | 1.2               | 202:08:07       |
|                         |            |        |           |                   | 1 - 57 / 57 < > |