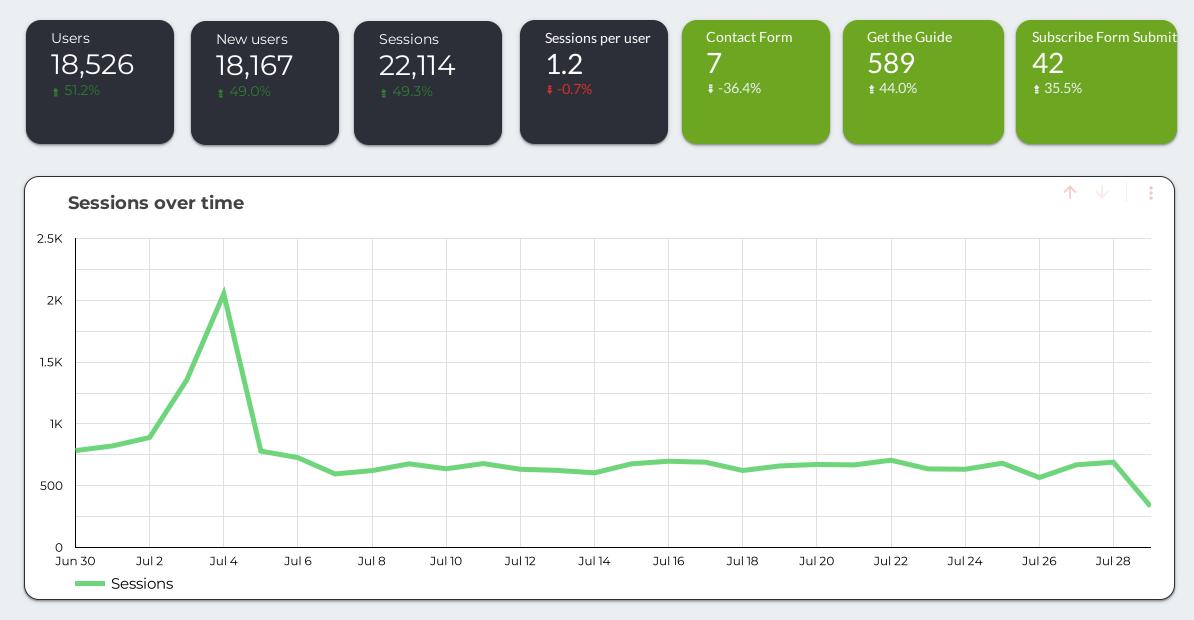

## WEBSITE ANALYTICS (see attached reports)

User Behavior: 18,536, a growth of 7,245 in just one month!

18,167 new users and 22,114 sessions –8,744 of those were direct to the site – the QR code stickers are working!

Actions (events) taken: Get the Guide (589 requests) new newsletter subscribers: 42