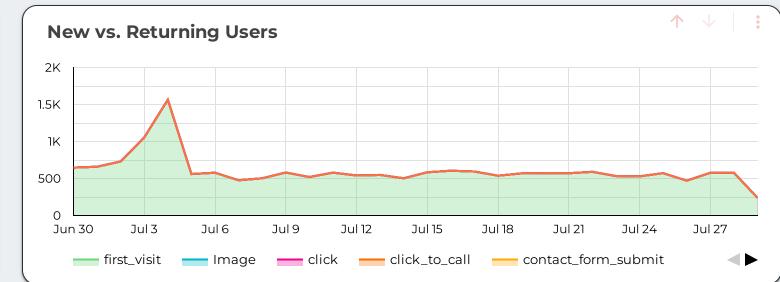

## WEBSITE ANALYTICS (see attached reports)

User Behavior: 18,536, a growth of 7,245 in just one month!

18,167 new users and 22,114 sessions –8,744 of those were direct to the site – the QR code stickers are working!

Actions (events) taken: Get the Guide (589 requests) new newsletter subscribers: 42