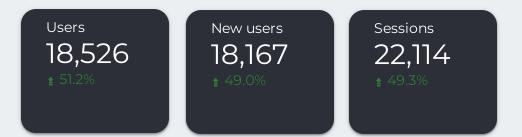

## WEBSITE ANALYTICS (see attached reports)

User Behavior: 18,536, a growth of 7,245 in just one month!

18,167 new users and 22,114 sessions –8,744 of those were direct to the site – the QR code stickers are working!