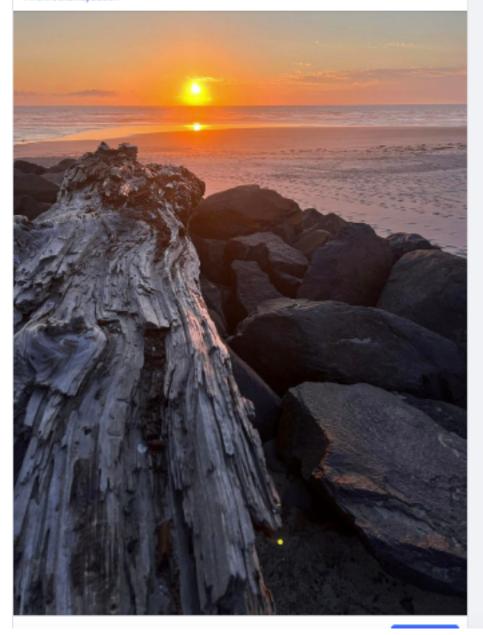

11.7

Rockaway Beach Published by Dan Haag • 4 days ago • @

Sand, salt, and sea at Barview Jetty 😀

Photo: Sailgirl Design #visitrockawaybeach

---