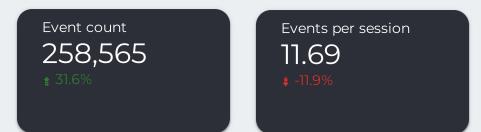

# What specific actions (events) did users take? (use filters above to narrow down)

| Event count | Events per session                                                             |
|-------------|--------------------------------------------------------------------------------|
| 78          | 1.2                                                                            |
| 16.9K       | 1.9                                                                            |
| 42          | 2.2                                                                            |
| 307         | 1.4                                                                            |
| 22К         | 1                                                                              |
| 6.5K        | 1.3                                                                            |
| 31K         | 1.5                                                                            |
| 589         | 1                                                                              |
| 18.2K       | 1                                                                              |
| 2           | 1                                                                              |
| ۱           | 1                                                                              |
| 7           | 1.2                                                                            |
| 46          | 1.2                                                                            |
| 3.7К        | 1.6                                                                            |
| 159.3K      | 47.1                                                                           |
|             | 78   16.9к   42   307   22к   6.5к   31к   589   18.2к   2   1   7   46   3.7к |