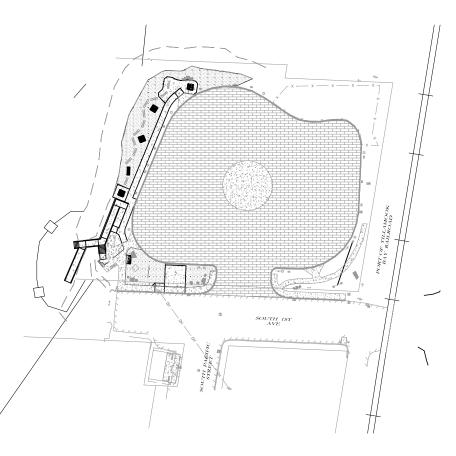

#### 8. CITIZEN INPUT ON NON-AGENDA ITEMS

Start time: 6:53:07 p.m.

Bill Hassell commented on recent projects providing accessibility in Rockaway Beach. Hassell advocated for Mobi-Mats to provide better wheelchair access to the beach at the Wayside. He read a letter of support from Dan Haag, Tillamook Coast Visitors Association Director of Trails, Outdoor Recreation, and Accessibility.