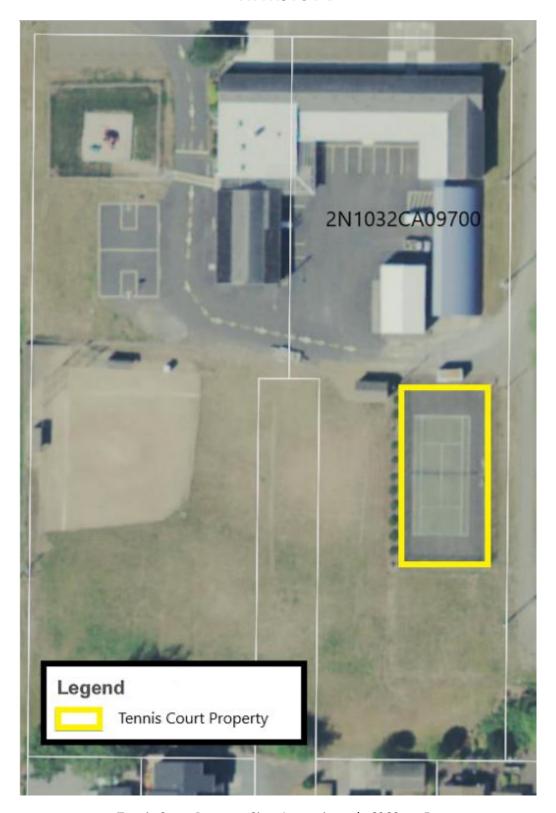

#### 6. STAFF REPORTS

- a. Fire Department
- b. Sheriff's Office
- c. Public Works
- d. City Manager
- 7. PUBLIC HEARING None Scheduled
- 8. CITIZEN INPUT ON NON-AGENDA ITEMS
- **9. OLD BUSINESS** None Scheduled
- **10. NEW BUSINESS** 
  - a. Consideration of Resolution 2024-38 Approving a Lease Agreement with Neah-Kah-Nie School District No. 56 for Tennis Court Property
  - Consideration of Resolution 2024-39 Authorizing the Mayor and City Manager to Execute a Contract with the Lowest Responsive and Responsible Bidder for the Wayside Beach Access Improvements Project
  - c. Consideration of Resolution 2024-40 Approving a Memorandum of Understanding with David's Chair Outdoor Mobility Systems
- 11. ITEMS REMOVED FROM CONSENT AGENDA
- 12. COUNCIL CONCERNS
- 13. MAYOR'S REPORT
- 14. ADJOURNMENT