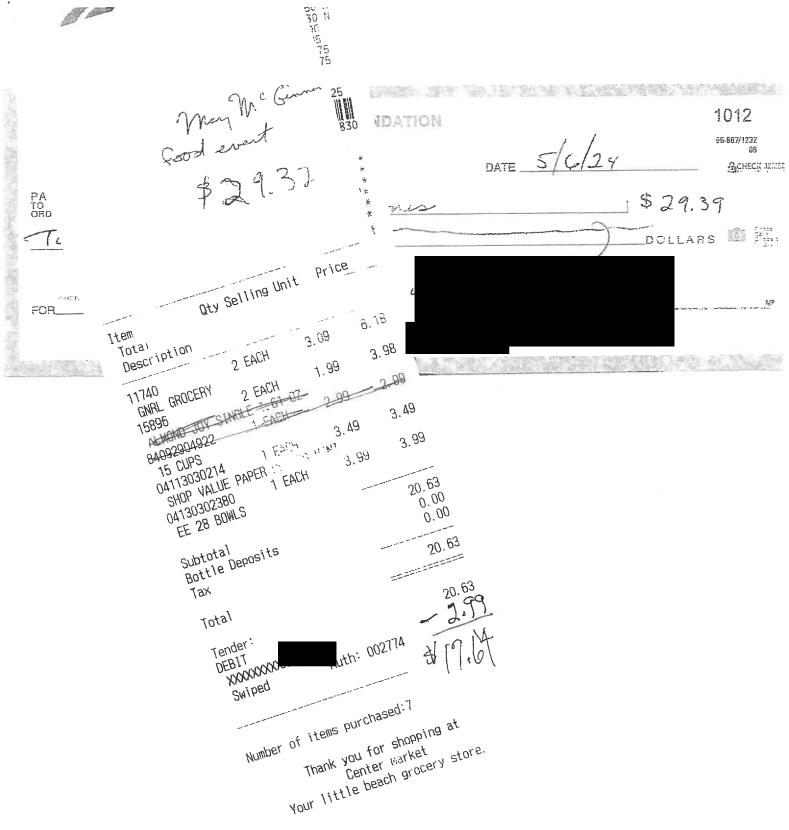

Hayes commented she was glad that seasonal Public Works staff was hired. Hayes expressed disappointment about fireworks debris.

Martine commented he was pleased to hear the Community Grant reports and noted the importance of providing receipts.