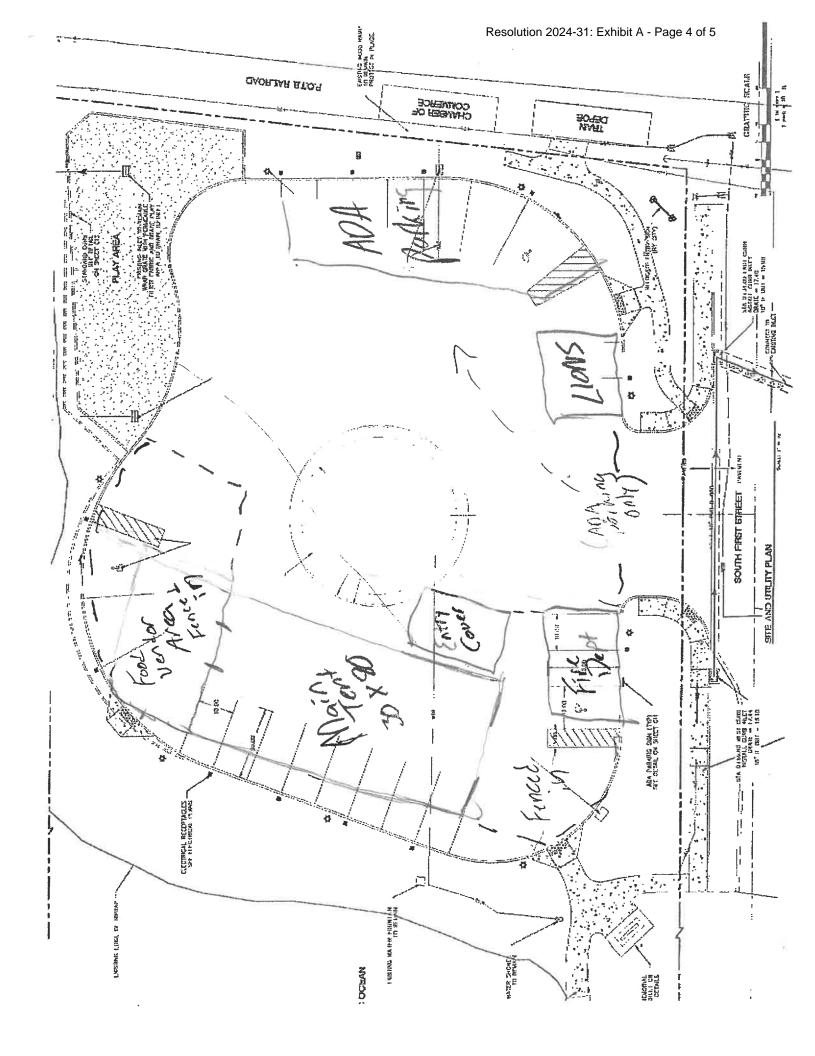

Please attach a drawing denoting area of Wayside which will be used and manner of use:

Use Regulations:

- 1. \$2,000,000.00 General Liability Insurance listing the City of Rockaway Beach as an additional insured is required. Insurance should be per occurrence and should not be an aggregate.
- 2. Cleaning Deposit will be paid at time of application.
- 3. Restrooms must be maintained by applicant.
- 4. Garbage can and extra dumpster pickups are the applicant's responsibility including City owned garbage container at site.
- 5. Wayside must be clean and cleared of all trash, papers, cans, bottles, etc. at the conclusion of the event. This includes perimeter area.
- 6. Wayside to be barricaded by applicant. (Barricades to be picked up and returned to City shops by applicant).