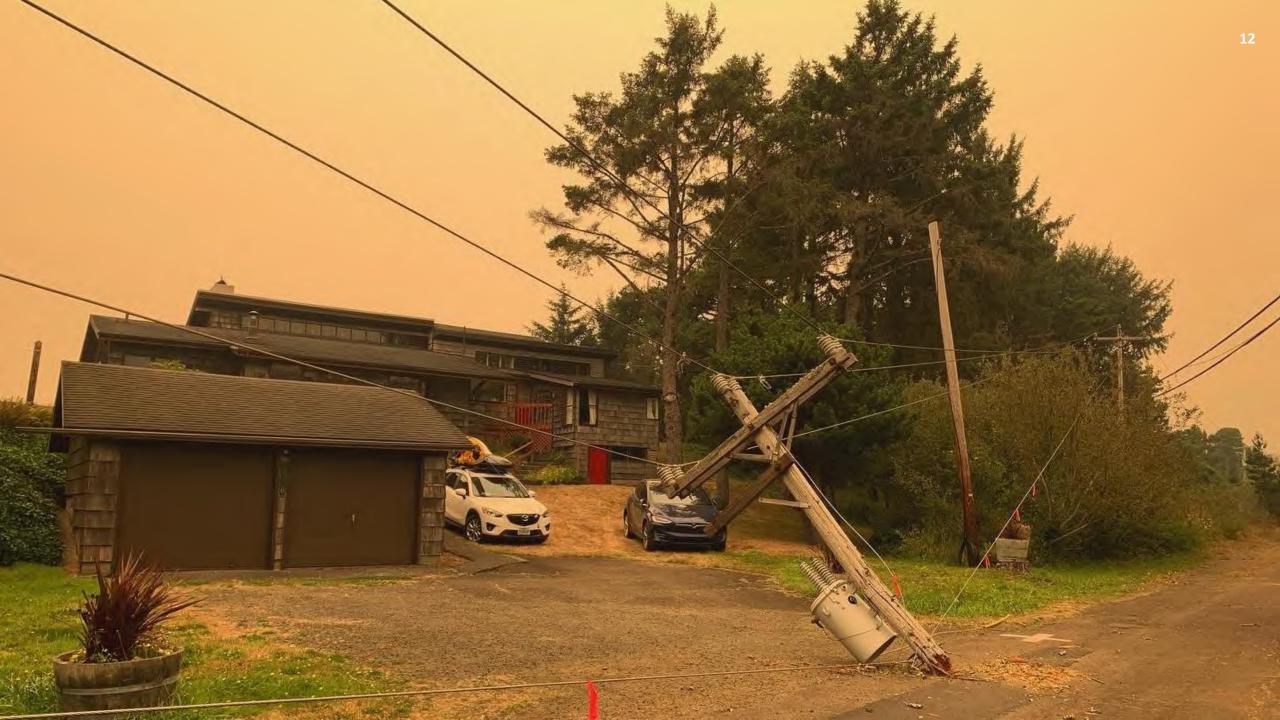

#### a. Fire Department

Start time: 06:07:27 PM (00:07:26)

Hesse presented his staff report on the activities and operations of the Rockaway Beach Fire Rescue department for the month of December 2024. Hesse added that the Summer staffing grant was in the state legislature, and it was uncertain if it would pass. Hesse said he would request a letter of support from the Council. Hesse shared that Oregon sent 21 task forces to assist with California wildfires. Hesse stated that all vehicles passed inspection and none of the task forces were stopped by the process. He noted that engines were sent from Nehalem and Garibaldi, and Firefighter Boos went with the Garibaldi engine. Hesse reported that the warming center was activated earlier in the month and was utilized by 34 residents.

McGinnis commented that she met with the Neah-Kah-Nie Middle School principal who expressed gratitude for the Fire Department's work with the school. McNeilly commented on the staff report statistics, noting that there had been a 23% increase in 911 calls and non-emergent requests since 2021, and encouraging Hesse to budget accordingly in the coming fiscal year.

#### c. Public Works

Start time: 06:30:53 PM (00:30:51)

Emerson presented his report on operations within the Public Works department for December 2024. Franken commended Public Works for their persistence in obtaining a working generator during a power outage. McGinnis encouraged Public Works to continue their work to keep the Boardwalk slip resistant. McNeilly noted that flood mitigation work on South 2nd & Coral was having a positive impact, and Cheek concurred.