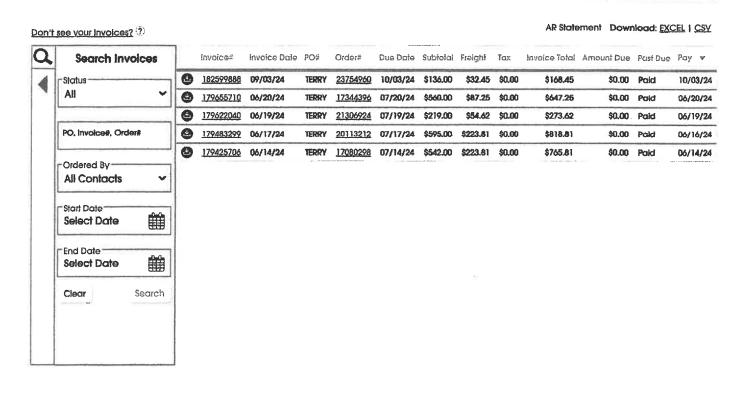

| Slatwall Panels - 4 x 8', White Melamine 2/pack             | 1     | \$295.00          |            |
|                            |          | Store Operations                  | H-6353W         | Sigtwall Display Shelf - 24 x 12", White 4/carton           | 1     | \$70.00           |            |
|                            |          | Store Operations                  | H-6354W         | Slatwatt Display Sheff - 48 x 12", White 4/carton           | 1     | \$115.00          |            |

Uline: View Invoices

ULNE 1-800-295-5510

TERRY WALHOOD | Carl \$0.00

My Account | Contact Us

Search

GO

**Products** 

Uline Products

Quick Order

Catalog Request

Special Offers

About Us

Careers

Home > My Account > View Involces

## **VIEW INVOICES**

# HOPE CHEST THRIFT STORE



uline.com

1-800-295-5510

PO Box 88741 • Chicago IL 60680-1741

INVOICE

ULINE FED ID#: 36-3684738

THANK YOU FOR YOUR ORDER. ULINE CUSTOMER SINCE

2024

YOUR ORDER#

17080298

SOLD TO:

SHIP TO:

MDG2017 00006556 1 AB 054 7 25034198

TERRY WALHOOD

**ROCKAWAY BEACH** 

OR 97136-0021

**ROCKAWAY BEACH** 

OR 97136-9845

U100-9-2015

|           |              |                    |          |             |           |         |            |              |           |            | 0100-9-2013       |
|-----------|--------------|--------------------|----------|-------------|-----------|---------|------------|--------------|-----------|------------|-------------------|
| CUSTOMER  | NO.          | PURCHASE ORI       | DER NO.  | S           | HIP VIA   | OF      | RDER DATE  | DATE SHIPPED