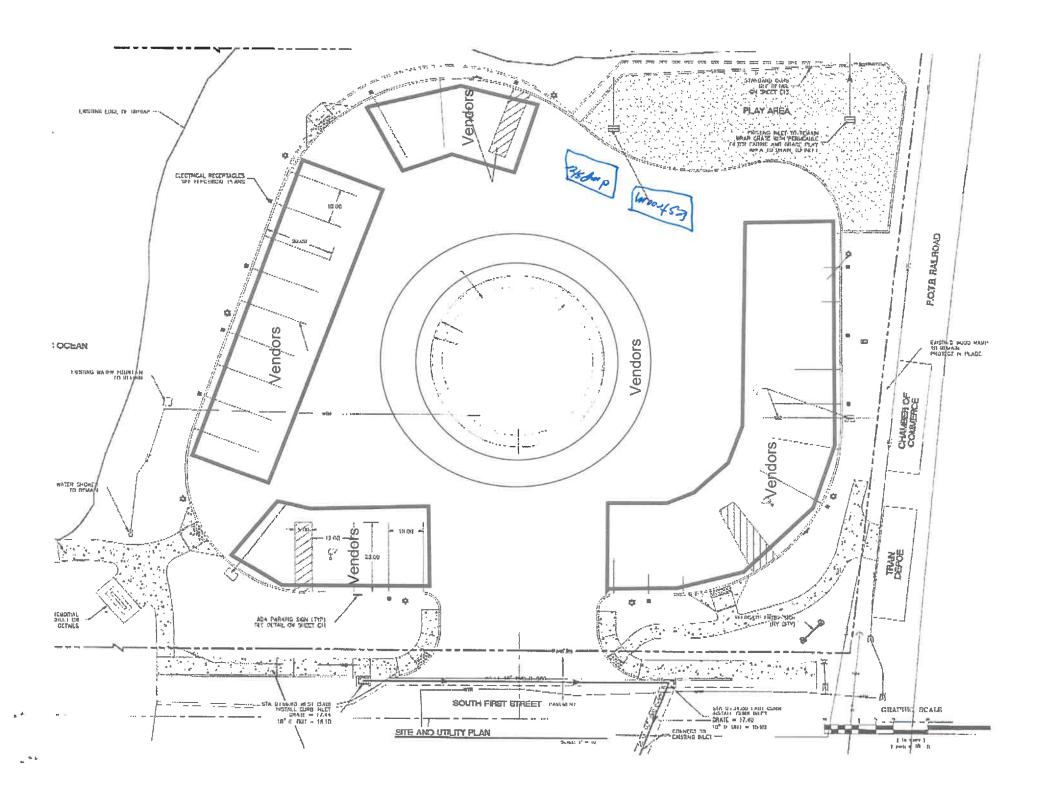

#### **USE REGULATIONS:**

- 1. \$2,000,000 General Liability Insurance listing the City of Rockaway Beach as an additional insured is required. Insurance should be per occurrence and should not be an aggregate.
- 2. \$300.00 cleaning deposit will be paid at time of application. Deposit will be retained if the site is not cleaned adequately, and if there is damage to City property, including barricades, restrooms, benches, tables, play equipment, etc.
- 3. Hours of availability are between 7:00 AM and 10:00 PM.
- 4. Property must be clean and cleared of all trash, papers, cans, bottles, etc. This includes the perimeter area.

- 5. Property to be barricaded by applicant. Arrangements for barricades to be made with Public Works by applicant. Public Works: 503-374-0586.
- 6. Any property damage during event is the responsibility of the applicant.
- 7. No stakes, nails or any pavement or fixture penetrating device will be used to tie down canopies, tents, etc.
- 8. Any markings denoting spaces shall be done in street chalk.
- 9. Application must be submitted 45 days prior to the event.
- 10. Must attach a drawing denoting area of Wayside or Anchor St. Park which will be used and manner of use.
- 11. Contact Tillamook County Dispatch for after-hours concerns: 503-815-1911.
- 12. Anchor Street Park Only: Applicant to ensure restrooms, playground and parking outside of event space remains open and accessible by the general public.
- 13. Deposit to be returned only after post event inspection and authorization from Public Works Department.

### **Event Application Staff Review**

| Organization Name: Rockaway Black Chamber of Commune Event: 48th Annual AAS & Craft Date(s): 731 -813 /2025                                                                                     |  |
|-------------------------------------------------------------------------------------------------------------------------------------------------------------------------------------------------|--|
| Drawing/Map clearly denoting event set-up including: portable restrooms, dumpsters, barricades, vendors, etc.  Comment/Conditions: Added the dumpster & Restrooms to map.                       |  |
| Estimated # of People Attending: 2500  Dumpster Required {\infty YES { } NO  Recommended size/capacity: 4 YES { } NO  Restrooms Required {\infty YES { } NO  Recommended quantity: 4 YES { } NO |  |
| Other Comments/Conditions:                                                                                                                                                                      |  |
| All applications contingent on City Council approval.                                                                                                                                           |  |
| Application Reviewed by:  Dan Emeson  Name  Date                                                                                                                                                |  |