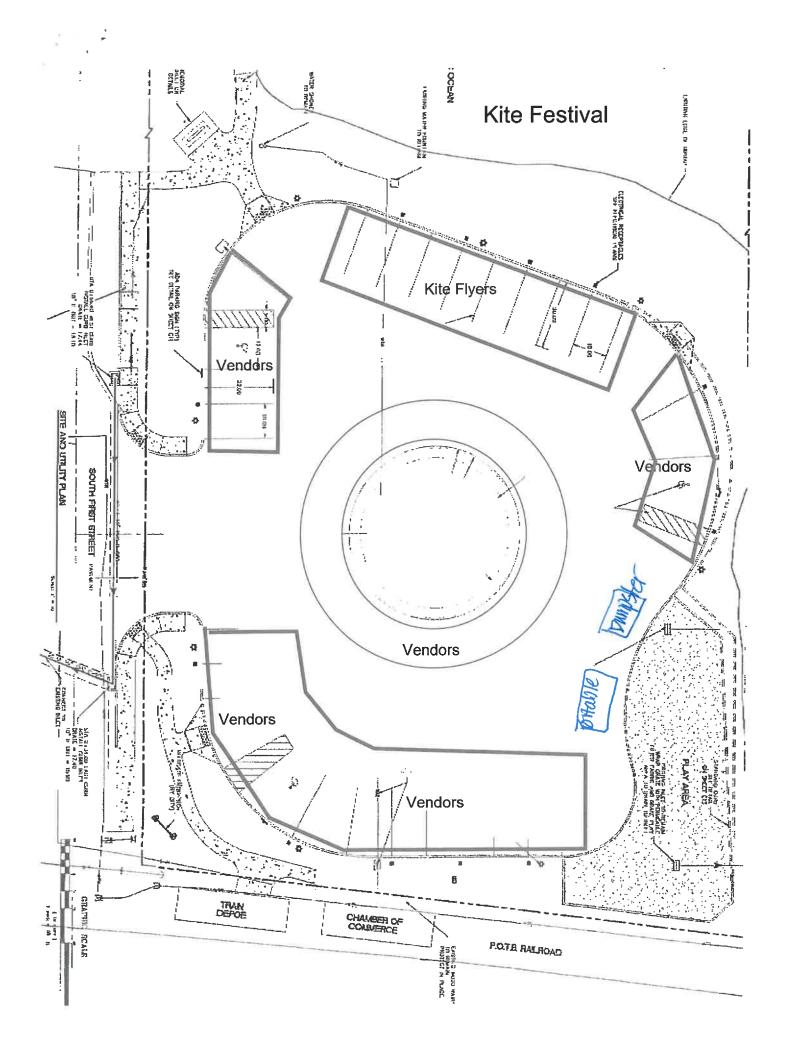

#### APPLICATION USE PERMIT FOR CITY WAYSIDE or ANCHOR STREET PARK

Submit Completed Application in person or via email cityhall@corb.us

| Choose One:                         | ☑ City Wayside                              |                               |                      |  |  |  |
|-------------------------------------|---------------------------------------------|-------------------------------|----------------------|--|--|--|
|                                     |                                             |                               |                      |  |  |  |
| ☑ Portable Rest                     | trooms will be provided at event            | ☑ Dumpster will               | be provided at event |  |  |  |
|                                     |                                             |                               |                      |  |  |  |
|                                     | me: Rockaway Beach Chamber of C             | ommerce                       |                      |  |  |  |
| Contact Person                      | Kristine Hayes                              |                               |                      |  |  |  |
| Address: 103 1s                     | st Ave, Rockaway Beach                      | _State: OR                    | Zip: 97136           |  |  |  |
| Phone #: (503)8                     | 12-1600                                     | Email: rbcckristine@gmail.com |                      |  |  |  |
| Deposit Paid: \$3                   | 300                                         | _Date:                        |                      |  |  |  |
| Name of Event:                      | Kite Festival                               |                               |                      |  |  |  |
| Date(s) of Event: 09/11/25-09/14/25 |                                             | _Times of Event: 9 am - 7 pm  |                      |  |  |  |
| Estimated # of F                    | People Attending: 2,500                     | Number of Vendors: 15-25      |                      |  |  |  |
| Contact Person                      | (s): Kristine Hayes or Kim Tackett          |                               |                      |  |  |  |
|                                     | Number(s): <u>(503)</u> 812-1600 or (503)88 |                               |                      |  |  |  |
|                                     | bcckristine@gmail.com or rbccvpkim          |                               |                      |  |  |  |
| If traffic control                  | is needed, please explain: Not neede        | d at this time.               |                      |  |  |  |
|                                     |                                             |                               |                      |  |  |  |
|                                     |                                             |                               |                      |  |  |  |

- 5. Property to be barricaded by applicant. Arrangements for barricades to be made with Public Works by applicant. Public Works: 503-374-0586.
- 6. Any property damage during event is the responsibility of the applicant.
- 7. No stakes, nails or any pavement or fixture penetrating device will be used to tie down canopies, tents, etc.
- 8. Any markings denoting spaces shall be done in street chalk.
- 9. Application must be submitted 45 days prior to the event.
- 10. Must attach a drawing denoting area of Wayside or Anchor St. Park which will be used and manner of use.
- 11. Contact Tillamook County Dispatch for after-hours concerns: 503-815-1911.
- 12. Anchor Street Park Only: Applicant to ensure restrooms, playground and parking outside of event space remains open and accessible by the general public.
- 13. Deposit to be returned only after post event inspection and authorization from Public Works Department.

## **Event Application Staff Review**

| Organization Name: Rockaway Brach Chamber of Communic                                                        |   |  |  |  |  |  |  |  |
|--------------------------------------------------------------------------------------------------------------|---|--|--|--|--|--|--|--|
| Event: Kitc Festival                                                                                         |   |  |  |  |  |  |  |  |
| Date(s): 9/11 - 9/14/2025                                                                                    |   |  |  |  |  |  |  |  |
|                                                                                                              |   |  |  |  |  |  |  |  |
| Drawing/Map clearly denoting event set-up including: portable restrooms, dumpsters barricades, vendors, etc. |   |  |  |  |  |  |  |  |
| Comment/Conditions: Added the dumpster + Restroom                                                            | n |  |  |  |  |  |  |  |
| to map.                                                                                                      |   |  |  |  |  |  |  |  |
|                                                                                                              |   |  |  |  |  |  |  |  |
| Estimated # of People Attending:                                                                             |   |  |  |  |  |  |  |  |
| Dumpster Required { NO                                                                                       |   |  |  |  |  |  |  |  |
| Recommended size/capacity:                                                                                   |   |  |  |  |  |  |  |  |
| Restrooms Required 1 YES { } NO                                                                              |   |  |  |  |  |  |  |  |
| Recommended quantity:                                                                                        |   |  |  |  |  |  |  |  |
| Other Comments/Conditions:                                                                                   | _ |  |  |  |  |  |  |  |
| All applications contingent on City Council approval.                                                        |   |  |  |  |  |  |  |  |
| Application Reviewed by: Dan Emersan 2/4/25                                                                  |   |  |  |  |  |  |  |  |
| Name Date                                                                                                    |   |  |  |  |  |  |  |  |