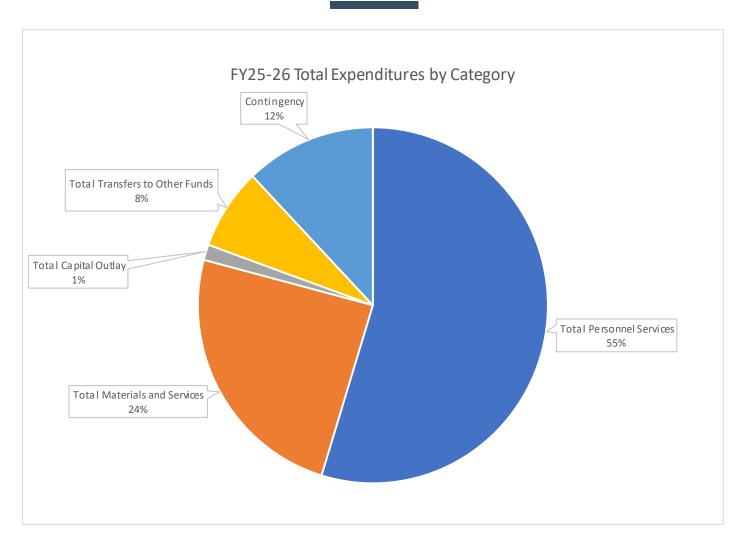

#### **Expenditures**

Salaries and wages will be adjusted according to the employees' respective collective bargaining
agreement. Merit and step increases will be applied as prescribed by the agreement. Non-represented
employees are assumed at a rate determined within each contract. The budgeted amount will not
exceed the maximum step of the corresponding pay range and will include a 2.8% cost of living
adjustment (COLA).

- Operating funds Contingencies are set at 15%.
- Restricted transient lodging tax revenues from Fund 210 will be consolidated into Fund 800.
- Fund 800 will be reorganized following recent code amendments per Ordinance No. 2025-01.
- Healthcare and Public Employees Retirement System (PERS) rates continue to climb well above inflation.