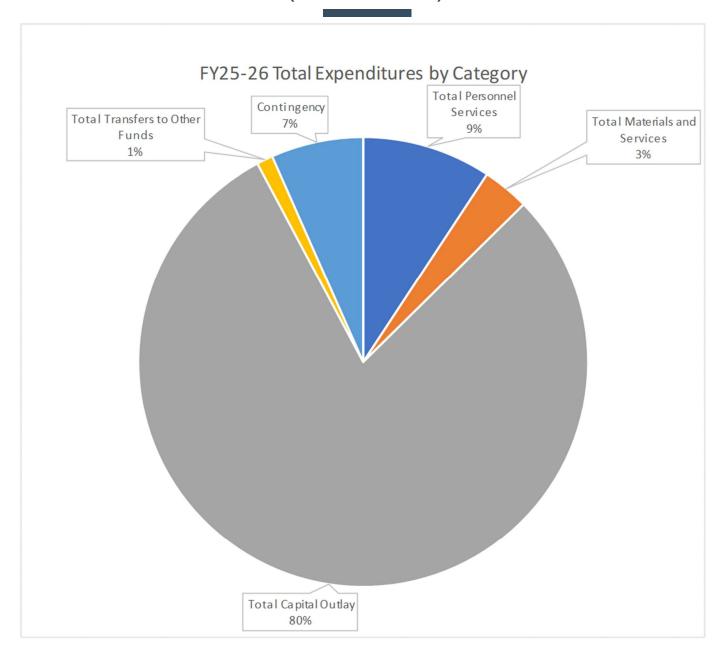

34,539         | \$ 2,467,795        | \$ 2,002,900      | \$ | 2,015,623         |
| Revenue                | \$1,537,818         | \$ 1,409,365        | \$ 4,158,937      | \$ | 9,344,062         |
| Expenditures           | \$1,404,562         | \$ 1,342,855        | \$ 5,089,908      | \$ | 10,425,218        |
| Ending Fund Balance    | \$2,467,795         | \$ 2,534,305        | \$ 1,071,929      | \$ | 934,467           |



| Beginning Fund Balance       | \$<br>2,015,623  |
|------------------------------|------------------|
| Other Revenue (interest)     | \$<br>81,262     |
| Charges for Current Services | \$<br>1,317,000  |
| Loan Draw                    | \$<br>2,825,800  |
| Grants & Reimbursements      | \$<br>5,120,000  |
| Total Resources              | \$<br>11,359,685 |



| Total Personnel Services       | \$<br>967,694    |
|--------------------------------|------------------|
| Total Materials and Services   | \$<br>350,028    |
| Total Capital Outlay           | \$<br>8,295,000  |
| Total Transfers to Other Funds | \$<br>121,323    |
| Contingency                    | \$<br>691,173    |
| Total Expenditures             | \$<br>10,425,218 |



|                        | Actual 6/30/2023 | Actual 6/30/2024 | Adopted 6/30/2025 | Adopted 6/30/2026 |
|------------------------|------------------|------------------|-------------------|-------------------|
| Beginning Fund Balance | \$3,985,169      | \$ 4,456,084     | \$ 3,790,893      | \$<br>4,421,551   |
| Revenue                | \$2,523,736      | \$ 2,023,302     | \$ 4,535,737      | \$<br>9,724,186