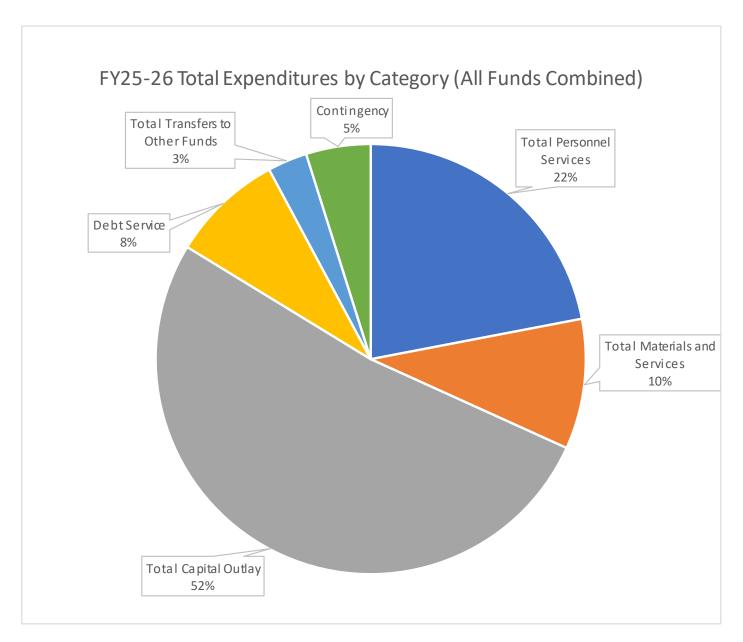

|
| Total Transfers to Other Funds | \$<br>126,823   |
| Contingency                    | \$<br>206,889   |
| Total Expenditures             | \$<br>1,712,969 |



|                        | Actual 6/30/2023 | Actual 6/30/2024 | Adopted 6/30/2025 | Adopted 6/30/2026 |
|------------------------|------------------|------------------|-------------------|-------------------|
| Beginning Fund Balance | \$2,373,682      | \$ 2,623,761     | \$ 3,664,465      | \$ 3,818,373      |
| Revenue                | \$2,786,504      | \$ 2,870,320     | \$ 1,360,390      | \$ 1,419,670      |
| Expenditures           | \$1,015,997      | \$ 1,244,374     | \$ 4,258,657      | \$ 4,264,292      |
| Ending Fund Balance    | \$4,144,189      | \$ 4,249,707     | \$ 766,198        | \$ 973,751        |





| Total Personnel Services       | \$<br>937,845   |
|--------------------------------|-----------------|
| Total Materials and Services   | \$<br>417,412   |
| Total Capital Outlay           | \$<br>2,215,323 |
| Debt Service                   | \$<br>360,000   |
| Total Transfers to Other Funds | \$<br>126,823   |
| Contingency                    | \$<br>206,889   |
| Total Expenditures             | \$<br>4,264,292 |

|    |                          | Historical [                      | Data                             |         |                                    | Rudget                        | For Next Year 20   | 125_2026                |    |
|----|--------------------------|-----------------------------------|----------------------------------|---------|-----------------------