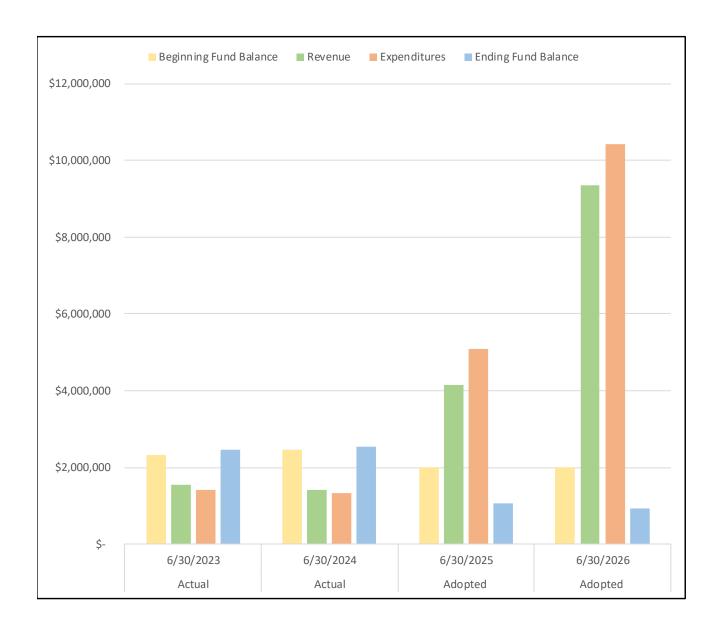

## SUMMARY OF RESOURCES & REQUIREMENTS

| 6/30/2023    | 6/30/2024    | 6/30/2025         |                                                        |                                  | FYE 06/30/26                       |                                 |
|--------------|--------------|-------------------|--------------------------------------------------------|----------------------------------|------------------------------------|---------------------------------|
| Actual       | Actual       | Adopted<br>Budget | Resource Description                                   | Proposed by<br>Budget<br>Officer | Approved by<br>Budget<br>Committee | Adopted by<br>Governing<br>Body |
| 13,012,753   | 14,849,727   | 13,027,493        | Beginning Fund Balance                                 | 14,689,635                       | 14,689,635                         | \$14,689,635                    |
| 483,295      | 506,767      | 485,344           | Property Taxes and Assessments                         | 507,071                          | 507,071                            | 507,071                         |
| 0            | 0            | 0                 | Property Taxes, Levied for Debt                        | 0                                | 0                                  | 0                               |
| 2,115,949    | 2,540,821    | 2,400,000         | Transient Room Tax                                     | 2,674,896                        | 2,674,896                          | 2,674,896                       |
| 290,463      | 464,028      | 390,500           | Licenses & Franchise Fees                              | 426,285                          | 426,285                            | 426,285                         |
| 3,337,436    | 3,040,306    | 2,991,540         | Charges for Service, Fees, Permits                     | 2,990,790                        | 2,990,790                          | 2,990,790                       |
| 249,753      | 513,914      | 371,150           | Interest Earnings                                      | 484,718                          | 484,718                            | 484,718                         |
| 2,973,321    | 3,388,535    | 2,976,337         | Transfers In                                           | 4,621,499                        | 4,621,499                          | 4,621,499                       |
| 24,799       | 35,062       | 12,500            | Other Revenue                                          | 36,500                           | 36,500                             | 36,500                          |
| 0            | 0            | 2,825,800         | Loan Proceeds                                          | 2,800,800                        | 2,800,800                          | 2,800,800                       |
| 168,300      | 650          | 325,000           | Capital Grants and Contributions                       | 5,878,000                        | 5,878,000                          | 5,878,000                       |
| 288,626      | 272,097      | 249,580           | Operating Grants and Contributions                     | 219,255                          | 219,255                            | 219,255                         |
| 22,944,695   | 25,611,907   | 26,055,244        | Total Resources                                        | 35,329,449                       | \$ 35,329,449                      | \$ 35,329,449                   |
|              |              |                   | Requirement Description                                |                                  |                                    |                                 |
| 1,537,811    | 2,020,381    | 2,580,131         | Personnel Services                                     | 3,386,473                        | 3,419,673                          | 3,419,673                       |
| 1,508,771    | 1,777,096    | 2,990,205         | Materials and Services                                 | 3,033,466                        | 3,089,950                          | 3,089,950                       |
| 1,562,312    | 3,308,040    | 8,940,134         | Capital Outlay                                         | 15,593,767                       | 15,593,767                         | 15,593,767                      |
| 435,228      | 349,626      | 680,725           | Debt Service                                           | 1,079,551                        | 1,079,551                          | 1,079,551                       |
| 3,048,321    | 3,388,672    | 2,976,337         | Transfers Out                                          | 4,621,499                        | 4,621,499                          | 4,621,499                       |
| 0            | 0            | 1,208,552         | Contingency                                            | 1,598,974                        | 1,610,280                          | 1,610,280                       |
| \$8,092,443  | \$10,843,815 | \$19,376,084      | Total Requirements by Category                         | 29,313,730                       | 29,414,720                         | 29,414,720                      |
| 44 050 050   | 44 700 000   | 6 670 460         | Ending Fund Balance/Reserved for Future<br>Expenditure | 0.045.740                        | E 044 700                          | E 044 700                       |
| 14,852,252   | 14,768,092   | 6,679,160         | Expenditure                                            | 6,015,719                        | 5,914,729                          | 5,914,729                       |
| \$22,944,695 | \$25,611,907 | \$26,055,244      | Total Requirements                                     | 35,329,449                       | 35,329,449                         | \$35,329,449                    |