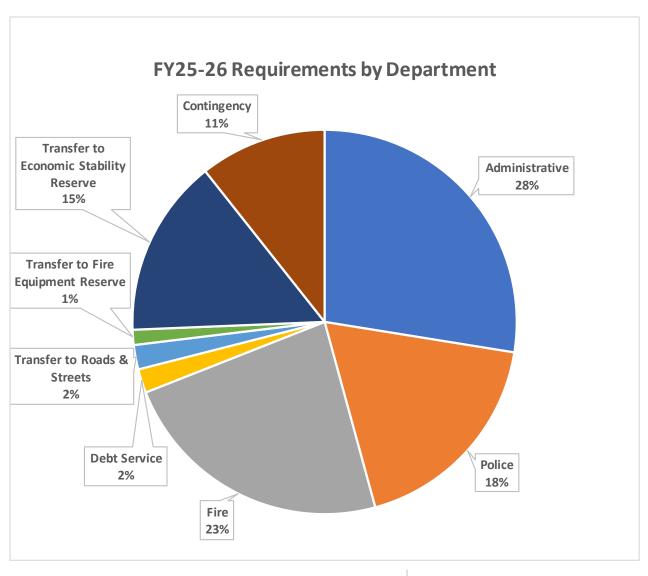

#### Effective and efficient government

- Rockway Beach continues to grow, and with it, so do the needs and expectations of our visitors
  and residents. This budget seeks to align staffing levels with our community's vision for
  Rockaway Beach. This fiscal year includes an increase of 4.25 full-time equivalent employees.
  This represents substantial growth in our workforce and a necessary investment as we move to
  meet the goals laid out in the City's five-year strategic plan.
- While many cities and counties face growing budgetary shortfalls, Rockaway Beach's financial position allows for a significant investment of \$533,000 into its Economic Stability Fund. Introduced last fiscal year, this reserve fund is intended to ensure the City can continue to provide General Fund services through an economic downturn. After *transfers in* this year, the Economic Stability Fund will reach a \$1 million reserve balance.