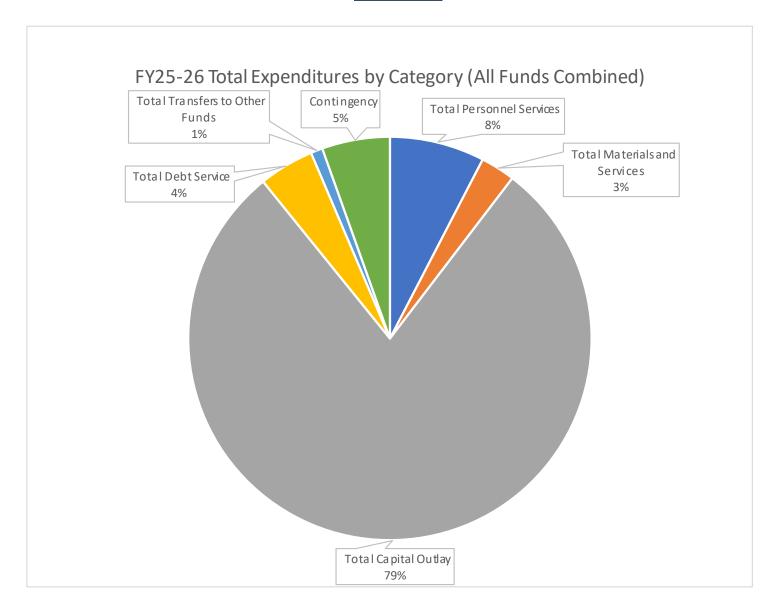

| \$ 4,456,084     | \$ 3,790,893      | \$<br>4,421,551   |
| Revenue                | \$2,523,736      | \$ 2,023,302     | \$ 4,535,737      | \$<br>9,724,186   |
| Expenditures           | \$2,052,821      | \$ 1,674,303     | \$ 6,277,645      | \$<br>12,698,902  |
| Ending Fund Balance    | \$4,456,084      | \$ 4,805,083     | \$ 2,048,985      | \$<br>1,446,835   |



| Beginning Fund Balance       | \$<br>4,421,551  |
|------------------------------|------------------|
| Charges for Current Services | \$<br>1,556,800  |
| Loan Draw                    | \$<br>2,825,800  |
| Other Revenue (Interest)     | \$<br>145,086    |
| Grants and Reimbursements    | \$<br>5,120,000  |
| Transfers In                 | \$<br>76,500     |
| Total Resources              | \$<br>14,145,737 |



| Total Personnel Services       | \$<br>967,694    |
|--------------------------------|------------------|
| Total Materials and Services   | \$<br>350,028    |
| Total Capital Outlay           | \$<br>10,006,934 |
| Total Debt Service             | \$<br>561,750    |
| Total Transfers to Other Funds | \$<br>121,323    |
| Contingency                    | \$<br>691,173    |
| Total Expenditures             | \$<br>12,698,902 |

|    |                                       | Historical Data                   |                                  |         |                                                     | Dudgot                        | For Novt Voor 20                   | 25 2026                         | П  |
|----|---------------------------------------|-----------------------------