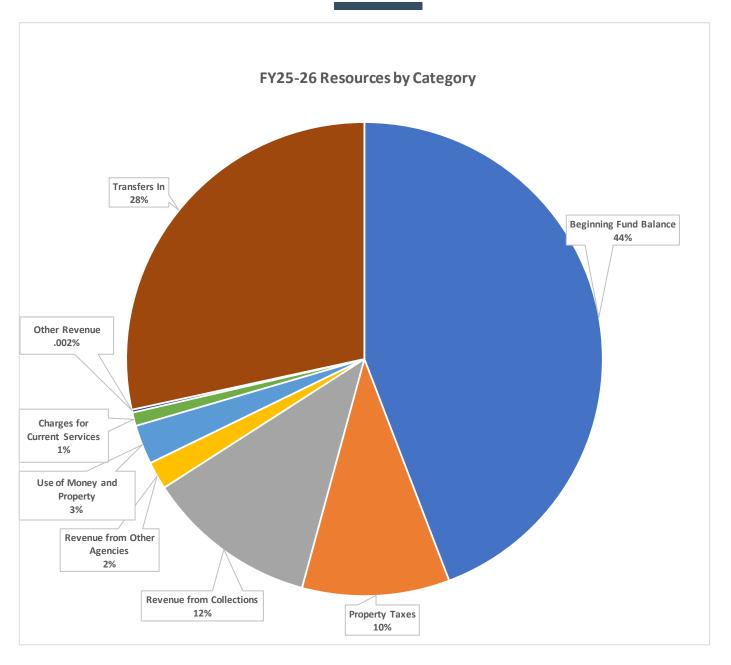

#### Resources

- The City's main revenue streams consist of water/sewer service charges, property taxes, investment earnings, and transient room taxes. Transient room tax (TRT) is coming in above estimates. TRT revenue is estimated at just under \$2.7 million.
- Wastewater rates will need to be adjusted soon to keep the sewer fund solvent in FY 26-27. The Committee should please keep in mind that sewer rates have not been increased in 16 years.