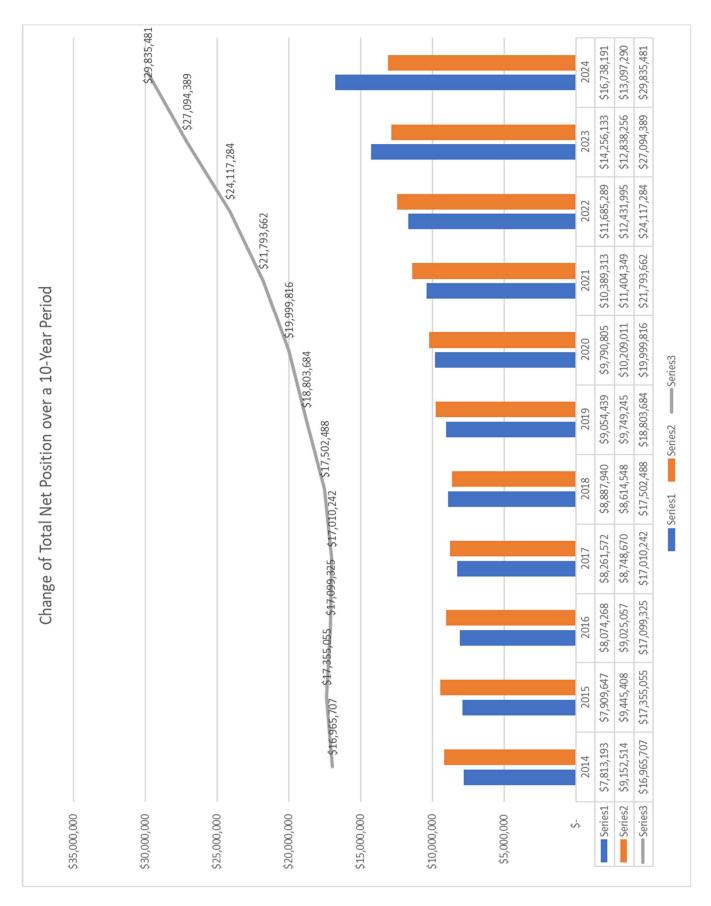

3         | 0                          | 121,323                    | 126,823                    |
| Less: Contingency             | 378,516         | 333,703                    | 691,173                    | 206,889                    |
| Ending Fund Balance           | 1,516,782       | 457,274                    | 939,367                    | 46,838                     |
| Contingency as a              |                 |                            |                            |                            |
| percentage of<br>Expenditures | 15.0%           | 15.0%                      | 7.2%                       | 15.0%                      |

Expenditures equal the total of Personnel Services, Materials and Services, Capital Outlay, and Debt Service.

### **NET POSITION COMPARISON**



### **GENERAL FUND**



|                        | Actual 6/30/2023 | Actual<br>6/30/2024 | Adopted 6/30/2025 | Adopted 6/30/2026 |
|------------------------|------------------|---------------------|-------------------|-------------------|
| Beginning Fund Balance | \$1,374,147      | \$ 1,731,373        | \$ 1,448,916      | \$ 2,241,822      |
| Revenue                | \$2,131,614      | \$ 2,614,384        | \$ 2,509,184      | \$ 2,828,172      |
| Expenditures           | \$1,771,863      | \$ 1,771,415        | \$ 3,173,300      | \$ 3,553,212      |
| Ending Fund Balance    | \$1,733,898      | \$ 2,574,342        | \$ 784,800        | \$ 1,516,782      |

## **GENERAL FUND**



| Beginning Fund Balance       | \$<br>2,241,822 |
|------------------------------|-----------------|