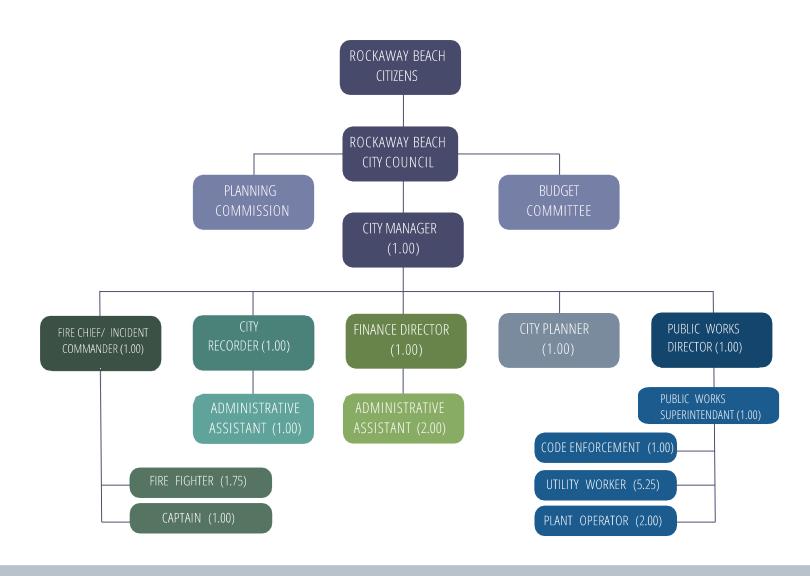

## CITY OF ROCKAWAY BEACH ORGANIZATIONAL CHART

#### COMMITTEES

Planning Commission
Budget Committee
Source Water Protection
Development
Advisory Committee

#### CONTRACTED SERVICES

HBH Engineering
Tillamook County Sheriff Local
Gov't Law Group

#### **VOLUNTEERS**

Emergency Preparedness Emergency
Radio Group Community Emergency
Response Team
Volunteer Fire Fighters