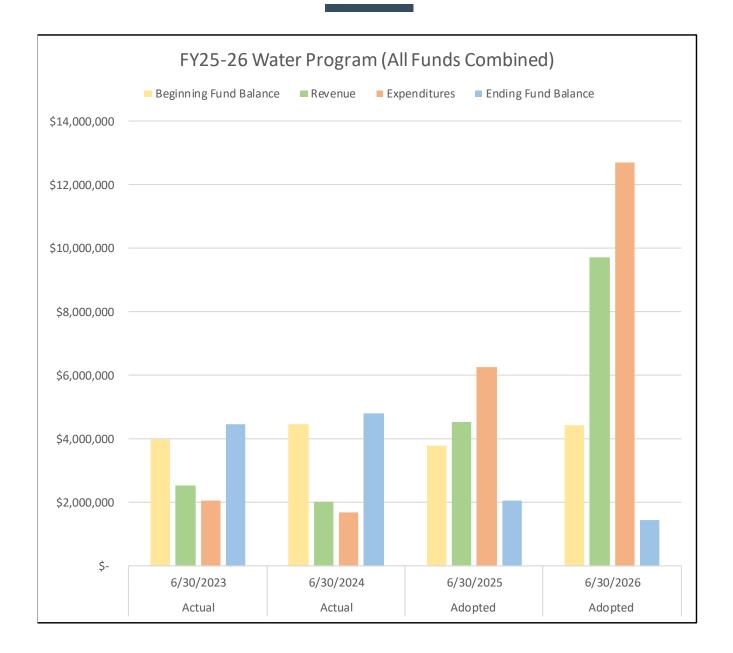

| \$ 1,071,929      | \$ | 934,467           |



| Beginning Fund Balance       | \$<br>2,015,623  |
|------------------------------|------------------|
| Other Revenue (interest)     | \$<br>81,262     |
| Charges for Current Services | \$<br>1,317,000  |
| Loan Draw                    | \$<br>2,825,800  |
| Grants & Reimbursements      | \$<br>5,120,000  |
| Total Resources              | \$<br>11,359,685 |



| Total Personnel Services       | \$<br>967,694    |
|--------------------------------|------------------|
| Total Materials and Services   | \$<br>350,028    |
| Total Capital Outlay           | \$<br>8,295,000  |
| Total Transfers to Other Funds | \$<br>121,323    |
| Contingency                    | \$<br>691,173    |
| Total Expenditures             | \$<br>10,425,218 |



|                        | Actual 6/30/2023 | Actual 6/30/2024 | Adopted 6/30/2025 | Adopted 6/30/2026 |
|------------------------|------------------|------------------|-------------------|-------------------|
| Beginning Fund Balance | \$3,985,169      | \$ 4,456,084     | \$ 3,790,893      | \$<br>4,421,551   |
| Revenue                | \$2,523,736      | \$ 2,023,302     | \$ 4,535,737      | \$<br>9,724,186   |
| Expenditures           | \$2,052,821      | \$ 1,674,303     | \$ 6,277,645      | \$<br>12,698,902  |
| Ending Fund Balance    | \$4,456,084      | \$ 4,805,083     | \$ 2,048,985      | \$<br>1,446,835   |



| Beginning Fund Balance       | \$<br>4,421,551  |
|------------------------------|------------------|
| Charges for Current Services | \$<br>1,556,800  |
| Loan Dr