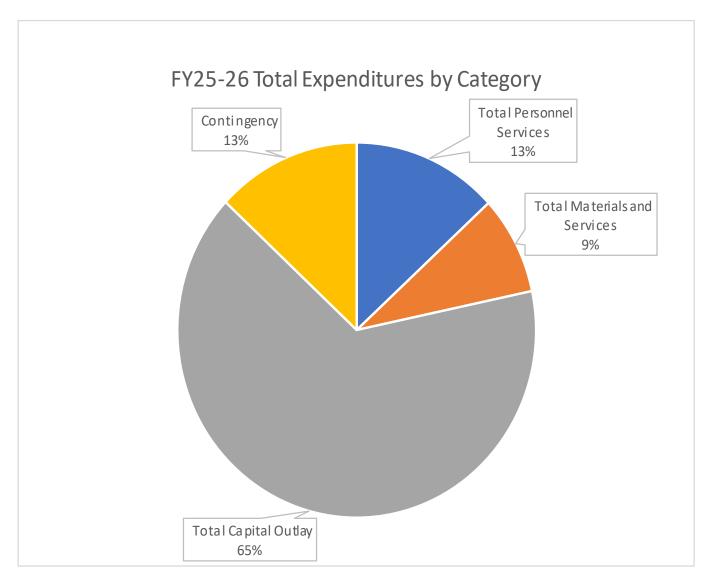

enue                | \$ | 728,340            | \$ | 584,079            | \$   | 819,590            | \$                | 2,225,771 |
| Expenditures           | \$ | 621,311            | \$ | 420,686            | \$ 1 | 1,062,278          | \$                | 2,558,387 |
| Ending Fund Balance    | \$ | 531,269            | \$ | 694,662            | \$   | 347,149            | \$                | 457,274   |

### **ROADS & STREETS FUND**

(FUND 300)



| Beginning Fund Balance      | \$<br>789,890   |
|-----------------------------|-----------------|
| Revenue from Other Agencies | \$<br>880,851   |
| Other Revenue (interest)    | \$<br>25,355    |
| Transfers In                | \$<br>1,319,565 |
| Total Resources             | \$<br>3,015,661 |

### **ROADS & STREETS FUND**

(FUND 300)



| Total Personnel Services     | \$<br>336,281   |
|------------------------------|-----------------|
| Total Materials and Services | \$<br>217,827   |
| Total Capital Outlay         | \$<br>1,670,576 |
| Contingency                  | \$<br>333,703   |
| Total Expenditures           | \$<br>2,558,387 |

| П        | Historical Data                       |                                   |                                  |                               |                                                        | Ī                             |                                    |                                 |          |
|----------|---------------------------------------|-----------------------------------|----------------------------------|-------------------------------|---------