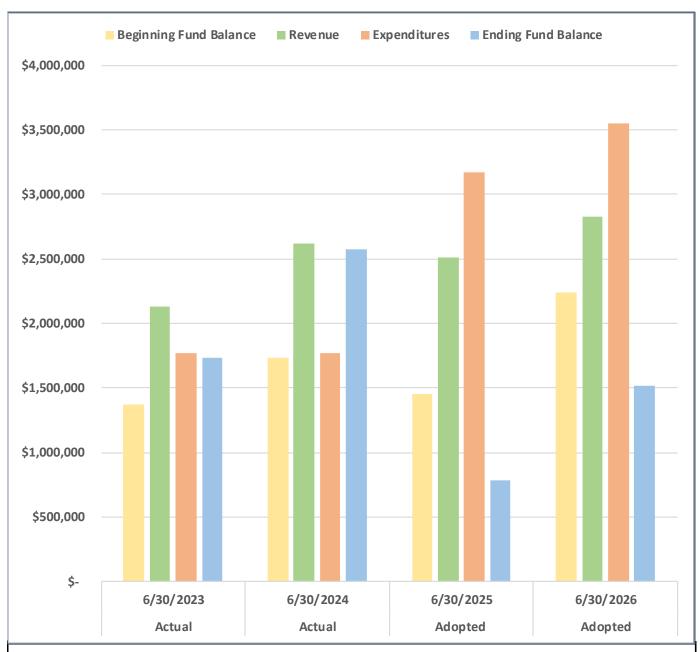

## SUMMARY OF RESOURCES & REQUIREMENTS

| 6/30/2023    | 6/30/2024    | 6/30/2025         |                                                        |                                  | FYE 06/30/26                       |                                 |
|--------------|--------------|-------------------|--------------------------------------------------------|----------------------------------|------------------------------------|---------------------------------|
| Actual       | Actual       | Adopted<br>Budget | Resource Description                                   | Proposed by<br>Budget<br>Officer | Approved by<br>Budget<br>Committee | Adopted by<br>Governing<br>Body |
| 13,012,753   | 14,849,727   | 13,027,493        | Beginning Fund Balance                                 | 14,689,635                       | 14,689,635                         | \$14,689,635                    |
| 483,295      | 506,767      | 485,344           | Property Taxes and Assessments                         | 507,071                          | 507,071                            | 507,071                         |
| 0            | 0            | 0                 | Property Taxes, Levied for Debt                        | 0                                | 0                                  | 0                               |
| 2,115,949    | 2,540,821    | 2,400,000         | Transient Room Tax                                     | 2,674,896                        | 2,674,896                          | 2,674,896                       |
| 290,463      | 464,028      | 390,500           | Licenses & Franchise Fees                              | 426,285                          | 426,285                            | 426,285                         |
| 3,337,436    | 3,040,306    | 2,991,540         | Charges for Service, Fees, Permits                     | 2,990,790                        | 2,990,790                          | 2,990,790                       |
| 249,753      | 513,914      | 371,150           | Interest Earnings                                      | 484,718                          | 484,718                            | 484,718                         |
| 2,973,321    | 3,388,535    | 2,976,337         | Transfers In                                           | 4,621,499                        | 4,621,499                          | 4,621,499                       |
| 24,799       | 35,062       | 12,500            | Other Revenue                                          | 36,500                           | 36,500                             | 36,500                          |
| 0            | 0            | 2,825,800         | Loan Proceeds                                          | 2,800,800                        | 2,800,800                          | 2,800,800                       |
| 168,300      | 650          | 325,000           | Capital Grants and Contributions                       | 5,878,000                        | 5,878,000                          | 5,878,000                       |
| 288,626      | 272,097      | 249,580           | Operating Grants and Contributions                     | 219,255                          | 219,255                            | 219,255                         |
| 22,944,695   | 25,611,907   | 26,055,244        | Total Resources                                        | 35,329,449                       | \$ 35,329,449                      | \$ 35,329,449                   |
|              |              |                   | Requirement Description                                |                                  |                                    |                                 |
| 1,537,811    | 2,020,381    | 2,580,131         | Personnel Services                                     | 3,386,473                        | 3,419,673                          | 3,419,673                       |
| 1,508,771    | 1,777,096    | 2,990,205         | Materials and Services                                 | 3,033,466                        | 3,089,950                          | 3,089,950                       |
| 1,562,312    | 3,308,040    | 8,940,134         | Capital Outlay                                         | 15,593,767                       | 15,593,767                         | 15,593,767                      |
| 435,228      | 349,626      | 680,725           | Debt Service                                           | 1,079,551                        | 1,079,551                          | 1,079,551                       |
| 3,048,321    | 3,388,672    | 2,976,337         | Transfers Out                                          | 4,621,499                        | 4,621,499                          | 4,621,499                       |
| 0            | 0            | 1,208,552         | Contingency                                            | 1,598,974                        | 1,610,280                          | 1,610,280                       |
| \$8,092,443  | \$10,843,815 | \$19,376,084      | Total Requirements by Category                         | 29,313,730                       | 29,414,720                         | 29,414,720                      |
| 44 050 050   | 44 700 000   | 6 670 460         | Ending Fund Balance/Reserved for Future<br>Expenditure | 0.045.740                        | E 044 700                          | E 044 700                       |
| 14,852,252   | 14,768,092   | 6,679,160         | Expenditure                                            | 6,015,719                        | 5,914,729                          | 5,914,729                       |
| \$22,944,695 | \$25,611,907 | \$26,055,244      | Total Requirements                                     | 35,329,449                       | 35,329,449                         | \$35,329,449                    |