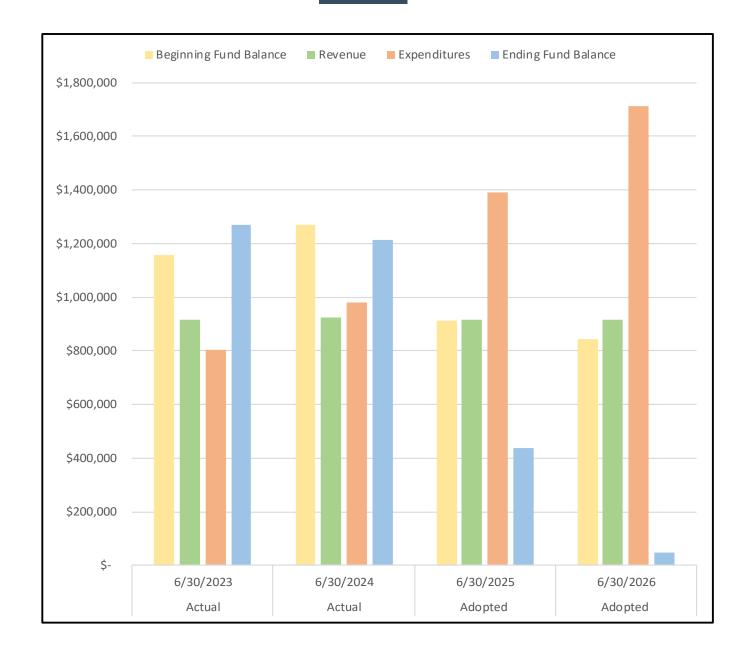

#### Effective and efficient government

- Rockway Beach continues to grow, and with it, so do the needs and expectations of our visitors
  and residents. This budget seeks to align staffing levels with our community's vision for
  Rockaway Beach. This fiscal year includes an increase of 4.25 full-time equivalent employees.
  This represents substantial growth in our workforce and a necessary investment as we move to
  meet the goals laid out in the City's five-year strategic plan.
- While many cities and counties face growing budgetary shortfalls, Rockaway Beach's financial position allows for a significant investment of \$533,000 into its Economic Stability Fund. Introduced last fiscal year, this reserve fund is intended to ensure the City can continue to provide General Fund services through an economic downturn. After *transfers in* this year, the Economic Stability Fund will reach a \$1 million reserve balance.

#### Resources

- The City's main revenue streams consist of water/sewer service charges, property taxes, investment earnings, and transient room taxes. Transient room tax (TRT) is coming in above estimates. TRT revenue is estimated at just under \$2.7 million.
- Wastewater rates will need to be adjusted soon to keep the sewer fund solvent in FY 26-27. The Committee should please keep in mind that sewer rates have not been increased in 16 years.