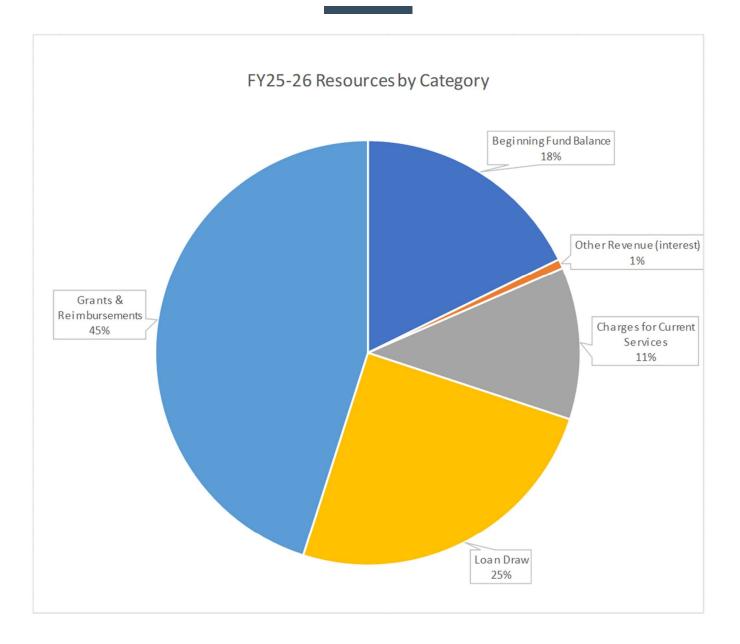

| 256,759                        | 256,759                         | 13 |  |



|                        | Actual<br>6/30/2023 | Actual<br>6/30/2024 | Adopted 6/30/2025 |    | Adopted 6/30/2026 |
|------------------------|---------------------|---------------------|-------------------|----|-------------------|
| Beginning Fund Balance | \$2,334,539         | \$ 2,467,795        | \$ 2,002,900      | \$ | 2,015,623         |
| Revenue                | \$1,537,818         | \$ 1,409,365        | \$ 4,158,937      | \$ | 9,344,062         |
| Expenditures           | \$1,404,562         | \$ 1,342,855        | \$ 5,089,908      | \$ | 10,425,218        |
| Ending Fund Balance    | \$2,467,795         | \$ 2,534,305        | \$ 1,071,929      | \$ | 934,467           |



| Beginning Fund Balance       | \$<br>2,015,623  |
|------------------------------|------------------|
| Other Revenue (interest)     | \$<br>81,262     |
| Charges for Current Services | \$<br>1,317,000  |
| Loan Draw                    | \$<br>2,825,800  |
| Grants & Reimbursements      | \$<br>5,120,000  |
| Total Resources              | \$<br>11,359,685 |



| Total Personnel Services       | \$<br>967,694    |
|--------------------------------|------------------|
| Total Materials and Services   | \$<br>350,028    |
| Total Capital Outlay           | \$<br>8,295,000  |
| Total Transfers to Other Funds | \$<br>121,323    |
| Contingency                    | \$<br>691,173    |
| Total Expenditures             | \$<br>10,425,218 |



|                        | Actual 6/30/2023 | Actu