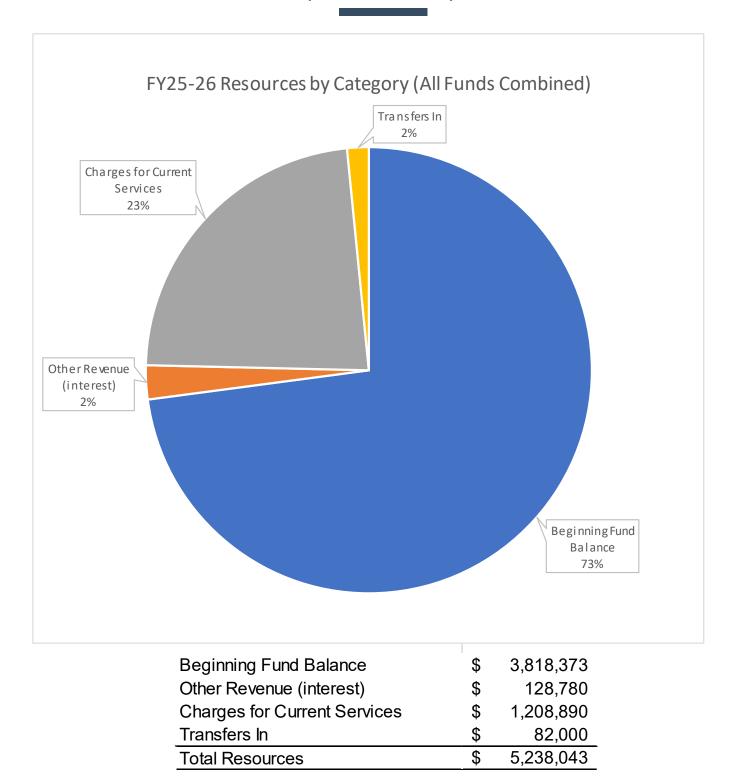

#### Resources

- The City's main revenue streams consist of water/sewer service charges, property taxes, investment earnings, and transient room taxes. Transient room tax (TRT) is coming in above estimates. TRT revenue is estimated at just under \$2.7 million.
- Wastewater rates will need to be adjusted soon to keep the sewer fund solvent in FY 26-27. The Committee should please keep in mind that sewer rates have not been increased in 16 years.