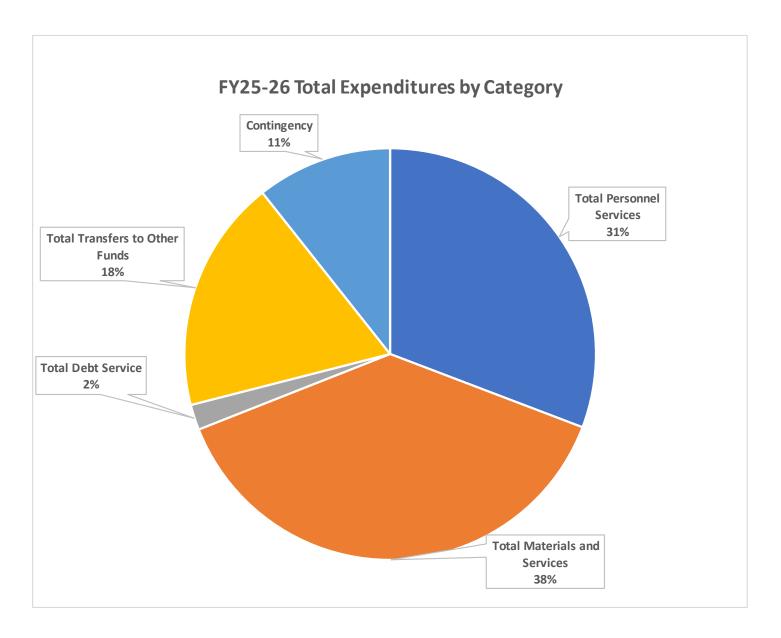

#### **Expenditures**

Salaries and wages will be adjusted according to the employees' respective collective bargaining
agreement. Merit and step increases will be applied as prescribed by the agreement. Non-represented
employees are assumed at a rate determined within each contract. The budgeted amount will not
exceed the maximum step of the corresponding pay range and will include a 2.8% cost of living
adjustment (COLA).

- Operating funds Contingencies are set at 15%.
- Restricted transient lodging tax revenues from Fund 210 will be consolidated into Fund 800.
- Fund 800 will be reorganized following recent code amendments per Ordinance No. 2025-01.
- Healthcare and Public Employees Retirement System (PERS) rates continue to climb well above inflation.