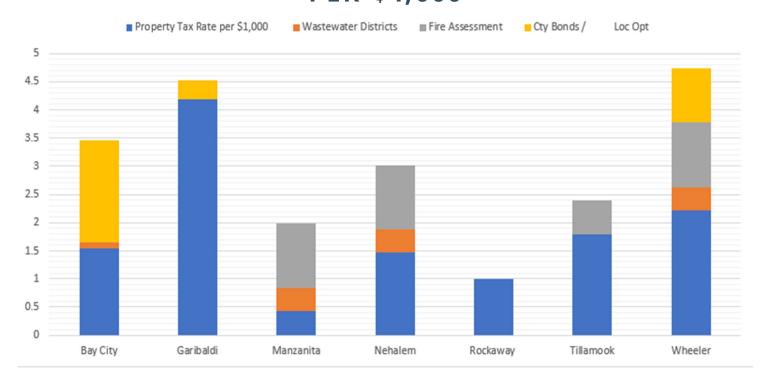

## COMBINED TAX RATE PER \$1,000

| City      | <b>Property Tax Rate</b> | Wastewater | Fire       | Cty Bonds / | Total all    |
|-----------|--------------------------|------------|------------|-------------|--------------|
| City      | per \$1,000              | Districts  | Assessment | Loc Opt     | assessments: |
| Bay City  | 1.5375                   | 0.12       | 0          | 1.8         | 3.4575       |
| Garibaldi | 4.1968                   | 0          | 0          | 0.3271      | 4.5239       |
| Manzanita | 0.4233                   | 0.4088     | 1.15       | 0           | 1.9821       |
| Nehalem   | 1.4658                   | 0.4088     | 1.15       | 0           | 3.0246       |
| Rockaway  | 0.988                    | 0          | 0          | 0           | 0.988        |
| Tillamook | 1.8021                   | 0          | 0.6026     | 0           | 2.4047       |
| Wheeler   | 2.2213                   | 0.4088     | 1.15       | 0.952       | 4.7321       |