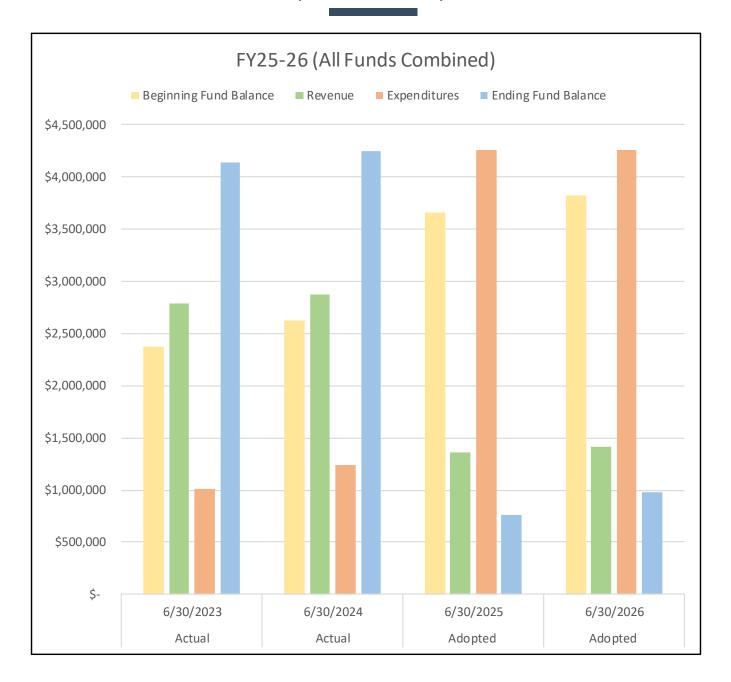

## SUMMARY OF RESOURCES & REQUIREMENTS

| 6/30/2023    | 6/30/2024    | 6/30/2025         |                                                        |                                  | FYE 06/30/26                       |                                 |
|--------------|--------------|-------------------|--------------------------------------------------------|----------------------------------|------------------------------------|---------------------------------|
| Actual       | Actual       | Adopted<br>Budget | Resource Description                                   | Proposed by<br>Budget<br>Officer | Approved by<br>Budget<br>Committee | Adopted by<br>Governing<br>Body |
| 13,012,753   | 14,849,727   | 13,027,493        | Beginning Fund Balance                                 | 14,689,635                       | 14,689,635                         | \$14,689,635                    |
| 483,295      | 506,767      | 485,344           | Property Taxes and Assessments                         | 507,071                          | 507,071                            | 507,071                         |
| 0            | 0            | 0                 | Property Taxes, Levied for Debt                        | 0                                | 0                                  | 0                               |
| 2,115,949    | 2,540,821    | 2,400,000         | Transient Room Tax                                     | 2,674,896                        | 2,674,896                          | 2,674,896                       |
| 290,463      | 464,028      | 390,500           | Licenses & Franchise Fees                              | 426,285                          | 426,285                            | 426,285                         |
| 3,337,436    | 3,040,306    | 2,991,540         | Charges for Service, Fees, Permits                     | 2,990,790                        | 2,990,790                          | 2,990,790                       |
| 249,753      | 513,914      | 371,150           | Interest Earnings                                      | 484,718                          | 484,718                            | 484,718                         |
| 2,973,321    | 3,388,535    | 2,976,337         | Transfers In                                           | 4,621,499                        | 4,621,499                          | 4,621,499                       |
| 24,799       | 35,062       | 12,500            | Other Revenue                                          | 36,500                           | 36,500                             | 36,500                          |
| 0            | 0            | 2,825,800         | Loan Proceeds                                          | 2,800,800                        | 2,800,800                          | 2,800,800                       |
| 168,300      | 650          | 325,000           | Capital Grants and Contributions                       | 5,878,000                        | 5,878,000                          | 5,878,000                       |
| 288,626      | 272,097      | 249,580           | Operating Grants and Contributions                     | 219,255                          | 219,255                            | 219,255                         |
| 22,944,695   | 25,611,907   | 26,055,244        | Total Resources                                        | 35,329,449                       | \$ 35,329,449                      | \$ 35,329,449                   |
|              |              |                   | Requirement Description                                |                                  |                                    |                                 |
| 1,537,811    | 2,020,381    | 2,580,131         | Personnel Services                                     | 3,386,473                        | 3,419,673                          | 3,419,673                       |
| 1,508,771    | 1,777,096    | 2,990,205         | Materials and Services                                 | 3,033,466                        | 3,089,950                          | 3,089,950                       |
| 1,562,312    | 3,308,040    | 8,940,134         | Capital Outlay                                         | 15,593,767                       | 15,593,767                         | 15,593,767                      |
| 435,228      | 349,626      | 680,725           | Debt Service                                           | 1,079,551                        | 1,079,551                          | 1,079,551                       |
| 3,048,321    | 3,388,672    | 2,976,337         | Transfers Out                                          | 4,621,499                        | 4,621,499                          | 4,621,499                       |
| 0            | 0            | 1,208,552         | Contingency                                            | 1,598,974                        | 1,610,280                          | 1,610,280                       |
| \$8,092,443  | \$10,843,815 | \$19,376,084      | Total Requirements by Category                         | 29,313,730                       | 29,414,720                         | 29,414,720                      |
| 44 050 050   | 44 700 000   | 6 670 460         | Ending Fund Balance/Reserved for Future<br>Expenditure | 0.045.740                        | E 044 700                          | E 044 700                       |
| 14,852,252   | 14,768,092   | 6,679,160         | Expenditure                                            | 6,015,719                        | 5,914,729                          | 5,914,729                       |
| \$22,944,695 | \$25,611,907 | \$26,055,244      | Total Requirements                                     | 35,329,449                       | 35,329,449                         | \$35,329,449                    |