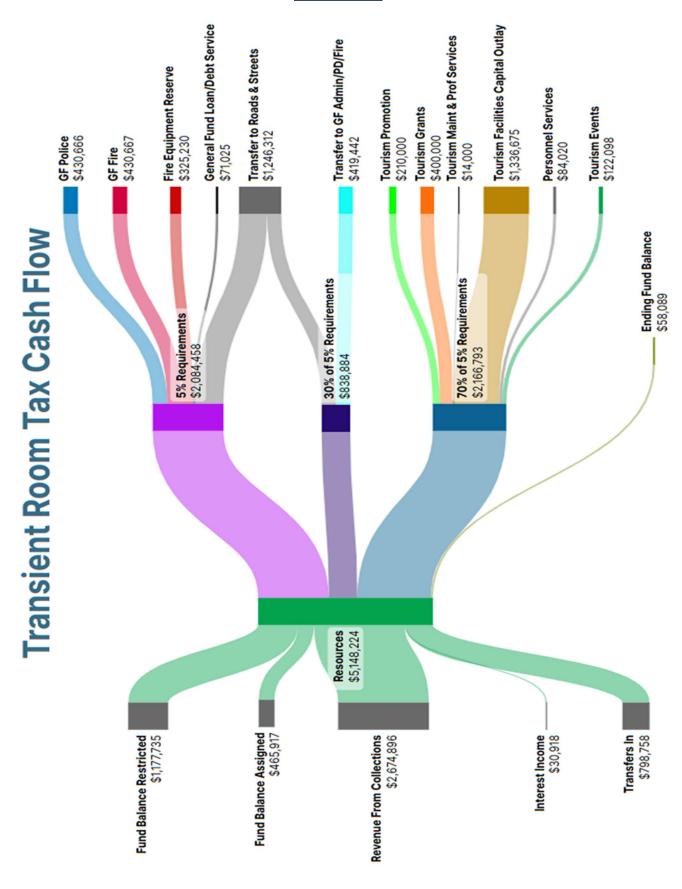

|         | Ending balance (prior years) Improvement   |                                |                                    |                                 | 17 |  |
| 18 | 1,520,428                             | 1,510,445                         |                                  |         | Ending Balance Total                       |                                |                                    |                                 | 18 |  |
| 19 | 1,520,428                             | 1,564,265                         | 1,432,665                        |         | TOTAL REQUIREMENTS                         | 1,706,688                      | 1,706,688                          | 1,706,688                       | 19 |  |

# TRANSIENT ROOM TAX (TRT) FUND(FUND 800)



|    | Historical Data  Actual               |                                   |                                  | TRANSIENT ROOM TAX | Budget for Next Year 2025-2026                                     |                               |                       |                         |          |
|----|---------------------------------------|-----------------------------------|----------------------------------|--------------------|--------------------------------------------------------------------|-------------------------------|-----------------------|-------------------------|----------|
|    | Second<br>Preceding Year<br>2022-2023 | First Preceding<br>Year 2023-2024 | Adopted Budget<br>Year 2024-2025 |                    | FUND 800