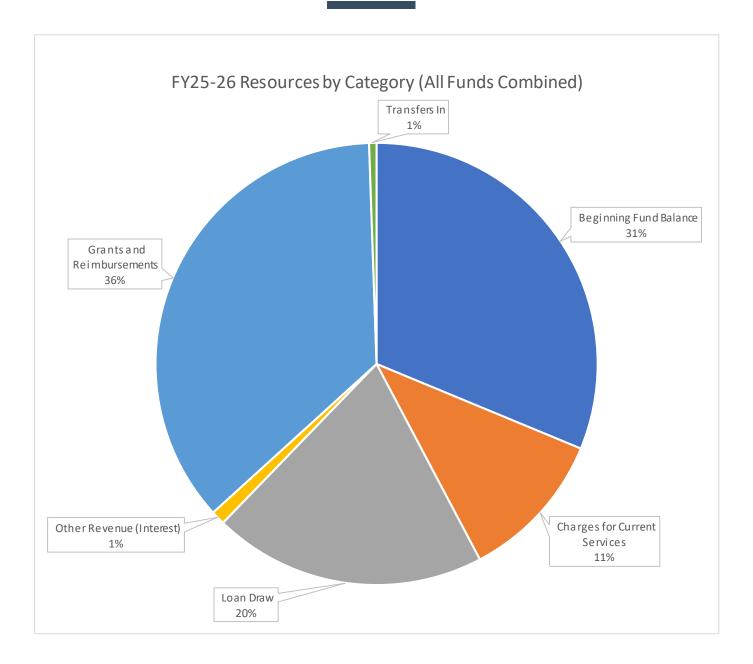

|
| Total Transfers to Other Funds | \$<br>121,323    |
| Contingency                    | \$<br>691,173    |
| Total Expenditures             | \$<br>10,425,218 |



|                        | Actual 6/30/2023 | Actual 6/30/2024 | Adopted 6/30/2025 | Adopted 6/30/2026 |
|------------------------|------------------|------------------|-------------------|-------------------|
| Beginning Fund Balance | \$3,985,169      | \$ 4,456,084     | \$ 3,790,893      | \$<br>4,421,551   |
| Revenue                | \$2,523,736      | \$ 2,023,302     | \$ 4,535,737      | \$<br>9,724,186   |
| Expenditures           | \$2,052,821      | \$ 1,674,303     | \$ 6,277,645      | \$<br>12,698,902  |
| Ending Fund Balance    | \$4,456,084      | \$ 4,805,083     | \$ 2,048,985      | \$<br>1,446,835   |



| Beginning Fund Balance       | \$<br>4,421,551  |
|------------------------------|------------------|
| Charges for Current Services | \$<br>1,556,800  |
| Loan Draw                    | \$<br>2,825,800  |
| Other Revenue (Interest)     | \$<br>145,086    |
| Grants and Reimbursements    | \$<br>5,120,000  |
| Transfers In                 | \$<br>76,500     |
| Total Resources              | \$<br>14,145,737 |



| Total Personnel Services       | \$<br>967,694    |
|--------------------------------|------------------|
| Total Materials and Services   | \$<br>350,028    |
| Total Capital Outlay           | \$<br>10,006,934 |
| Total Debt Service             | \$<br>561,750    |
| Total Transfers to Other Funds | \$<br>121,323    |
| Contingency                    | \$<br>691,173    |
|