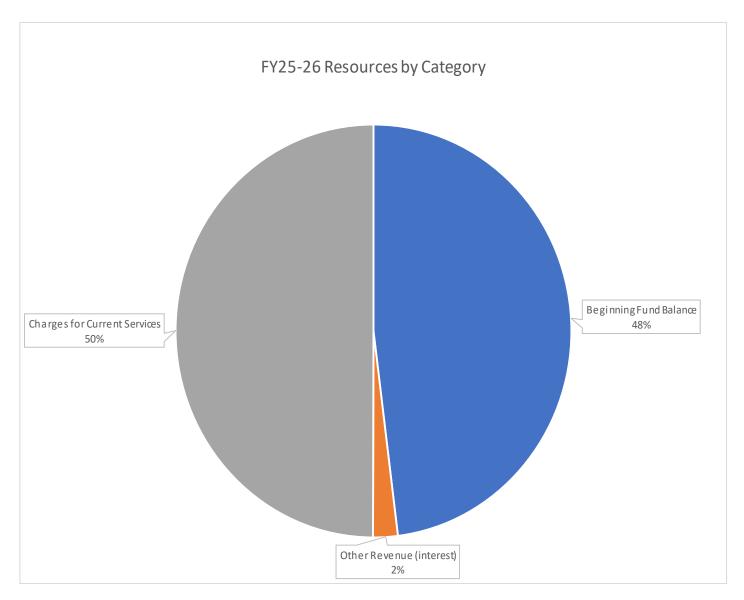

#### Resources

- The City's main revenue streams consist of water/sewer service charges, property taxes, investment earnings, and transient room taxes. Transient room tax (TRT) is coming in above estimates. TRT revenue is estimated at just under \$2.7 million.
- Wastewater rates will need to be adjusted soon to keep the sewer fund solvent in FY 26-27. The Committee should please keep in mind that sewer rates have not been increased in 16 years.