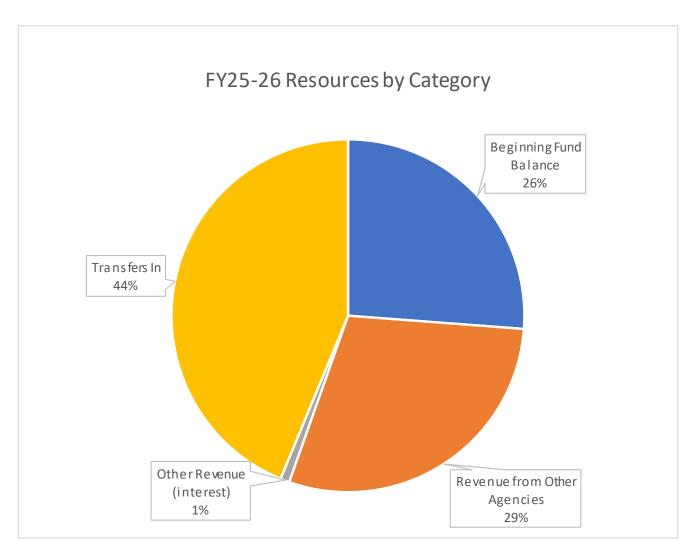

#### Resources

- The City's main revenue streams consist of water/sewer service charges, property taxes, investment earnings, and transient room taxes. Transient room tax (TRT) is coming in above estimates. TRT revenue is estimated at just under \$2.7 million.
- Wastewater rates will need to be adjusted soon to keep the sewer fund solvent in FY 26-27. The Committee should please keep in mind that sewer rates have not been increased in 16 years.