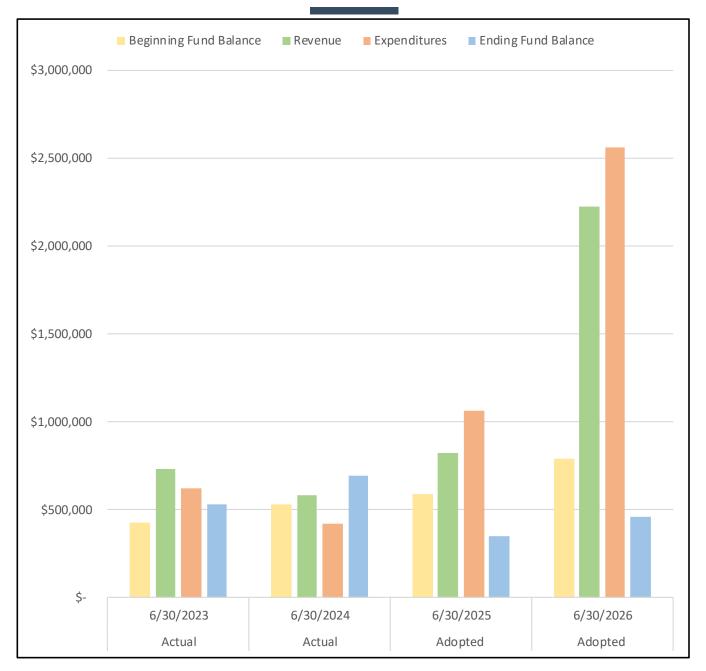

## SUMMARY OF RESOURCES & REQUIREMENTS

| 6/30/2023    | 6/30/2024    | 6/30/2025         |                                                        |                                  | FYE 06/30/26                       |                                 |
|--------------|--------------|-------------------|--------------------------------------------------------|----------------------------------|------------------------------------|---------------------------------|
| Actual       | Actual       | Adopted<br>Budget | Resource Description                                   | Proposed by<br>Budget<br>Officer | Approved by<br>Budget<br>Committee | Adopted by<br>Governing<br>Body |
| 13,012,753   | 14,849,727   | 13,027,493        | Beginning Fund Balance                                 | 14,689,635                       | 14,689,635                         | \$14,689,635                    |
| 483,295      | 506,767      | 485,344           | Property Taxes and Assessments                         | 507,071                          | 507,071                            | 507,071                         |
| 0            | 0            | 0                 | Property Taxes, Levied for Debt                        | 0                                | 0                                  | 0                               |
| 2,115,949    | 2,540,821    | 2,400,000         | Transient Room Tax                                     | 2,674,896                        | 2,674,896                          | 2,674,896                       |
| 290,463      | 464,028      | 390,500           | Licenses & Franchise Fees                              | 426,285                          | 426,285                            | 426,285                         |
| 3,337,436    | 3,040,306    | 2,991,540         | Charges for Service, Fees, Permits                     | 2,990,790                        | 2,990,790                          | 2,990,790                       |
| 249,753      | 513,914      | 371,150           | Interest Earnings                                      | 484,718                          | 484,718                            | 484,718                         |
| 2,973,321    | 3,388,535    | 2,976,337         | Transfers In                                           | 4,621,499                        | 4,621,499                          | 4,621,499                       |
| 24,799       | 35,062       | 12,500            | Other Revenue                                          | 36,500                           | 36,500                             | 36,500                          |
| 0            | 0            | 2,825,800         | Loan Proceeds                                          | 2,800,800                        | 2,800,800                          | 2,800,800                       |
| 168,300      | 650          | 325,000           | Capital Grants and Contributions                       | 5,878,000                        | 5,878,000                          | 5,878,000                       |
| 288,626      | 272,097      | 249,580           | Operating Grants and Contributions                     | 219,255                          | 219,255                            | 219,255                         |
| 22,944,695   | 25,611,907   | 26,055,244        | Total Resources                                        | 35,329,449                       | \$ 35,329,449                      | \$ 35,329,449                   |
|              |              |                   | Requirement Description                                |                                  |                                    |                                 |
| 1,537,811    | 2,020,381    | 2,580,131         | Personnel Services                                     | 3,386,473                        | 3,419,673                          | 3,419,673                       |
| 1,508,771    | 1,777,096    | 2,990,205         | Materials and Services                                 | 3,033,466                        | 3,089,950                          | 3,089,950                       |
| 1,562,312    | 3,308,040    | 8,940,134         | Capital Outlay                                         | 15,593,767                       | 15,593,767                         | 15,593,767                      |
| 435,228      | 349,626      | 680,725           | Debt Service                                           | 1,079,551                        | 1,079,551                          | 1,079,551                       |
| 3,048,321    | 3,388,672    | 2,976,337         | Transfers Out                                          | 4,621,499                        | 4,621,499                          | 4,621,499                       |
| 0            | 0            | 1,208,552         | Contingency                                            | 1,598,974                        | 1,610,280                          | 1,610,280                       |
| \$8,092,443  | \$10,843,815 | \$19,376,084      | Total Requirements by Category                         | 29,313,730                       | 29,414,720                         | 29,414,720                      |
| 44 050 050   | 44 700 000   | 6 670 460         | Ending Fund Balance/Reserved for Future<br>Expenditure | 0.045.740                        | E 044 700                          | E 044 700                       |
| 14,852,252   | 14,768,092   | 6,679,160         | Expenditure                                            | 6,015,719                        | 5,914,729                          | 5,914,729                       |
| \$22,944,695 | \$25,611,907 | \$26,055,244      | Total Requirements                                     | 35,329,449                       | 35,329,449                         | \$35,329,449                    |